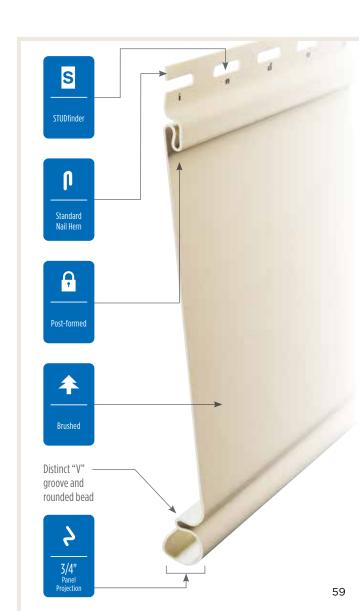

### **Fastener Indicator:**

CertainTeed is the only siding engineered to include an integral fastener placement guide on each panel. The Patented STUDfinder™ Installation System and Cedar Impressions® fastener indicators are designed to help ensure a safe, precise installation for maximum siding performance.

#### Lock:

Designates the panel lock design of the product. CertainTeed Siding Products feature proprietary locking designs created to optimize the alignment and installation for each specific product. The special features of CertiLock™ and DuraLock® ensure that every siding panel goes on the wall straight and secure.

### **Fastening Hem Design:**

Identifies the type of fastening hem design on a cladding product. Rollovers and / or reinforcing ribs are used to stiffen the nail hem of a siding panel, giving it a straighter appearance on the wall while contributing to the wind load resistance of the product.