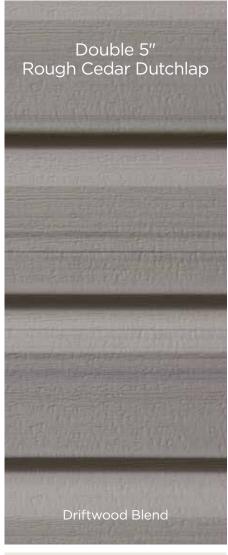

### Mainstreet

D4 & D5 Clapboard, D4 & D5 Dutchlap

Adding to the Mainstreet line with two new colors Wedgewood Blue and Weathered Wood.