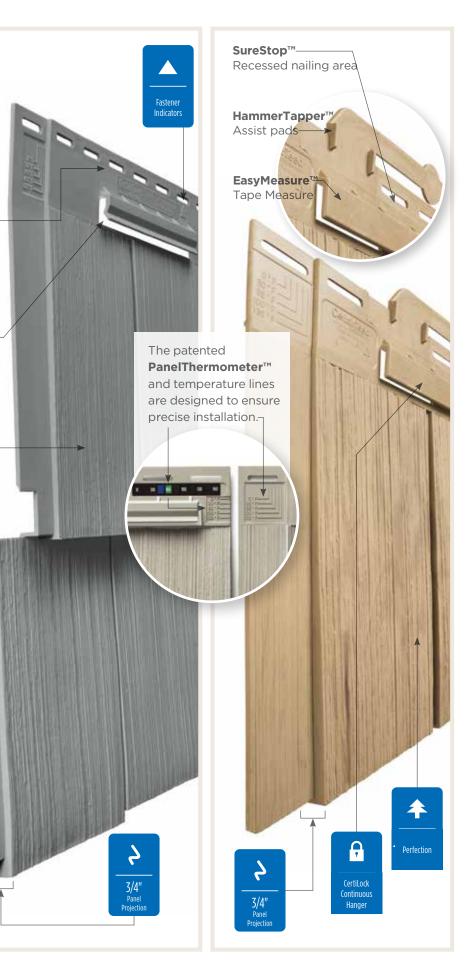

### **Installation Features**

Many engineering innovations including the PanelThermometer, HammerTapper and StudFinder make CertainTeed Siding the industry leader.

### **Fastener Indicator:**

CertainTeed is the only siding engineered to include an integral fastener placement guide on each panel. The Patented STUDfinder™ Installation System and Cedar Impressions® fastener indicators are designed to help ensure a safe, precise installation for maximum siding performance.

#### Lock:

Designates the panel lock design of the product. CertainTeed Siding Products feature proprietary locking designs created to optimize the alignment and installation for each specific product. The special features of CertiLock™ and DuraLock® ensure that every siding panel goes on the wall straight and secure.

# Cedar Impressions®

Polymer Shake & Shingle Siding

Continuous nail hem with tape measure

Offset corner

HammerTapper<sup>1</sup>

half-cove octagon

**2016 - current** 

Added the following Engineering Enhancements:

- HammerTapper™ allows easier positioning of the panel - tap to left and tap to right
- More natural-looking tapered shingle gaps
- Continuous nail hem (installation friendly makes it impossible to miss a tab)
- Nail stop indentation in nail hem area to prevent driving nails too tight
- Tape measure on continuous nail hem to help make proper cuts easier