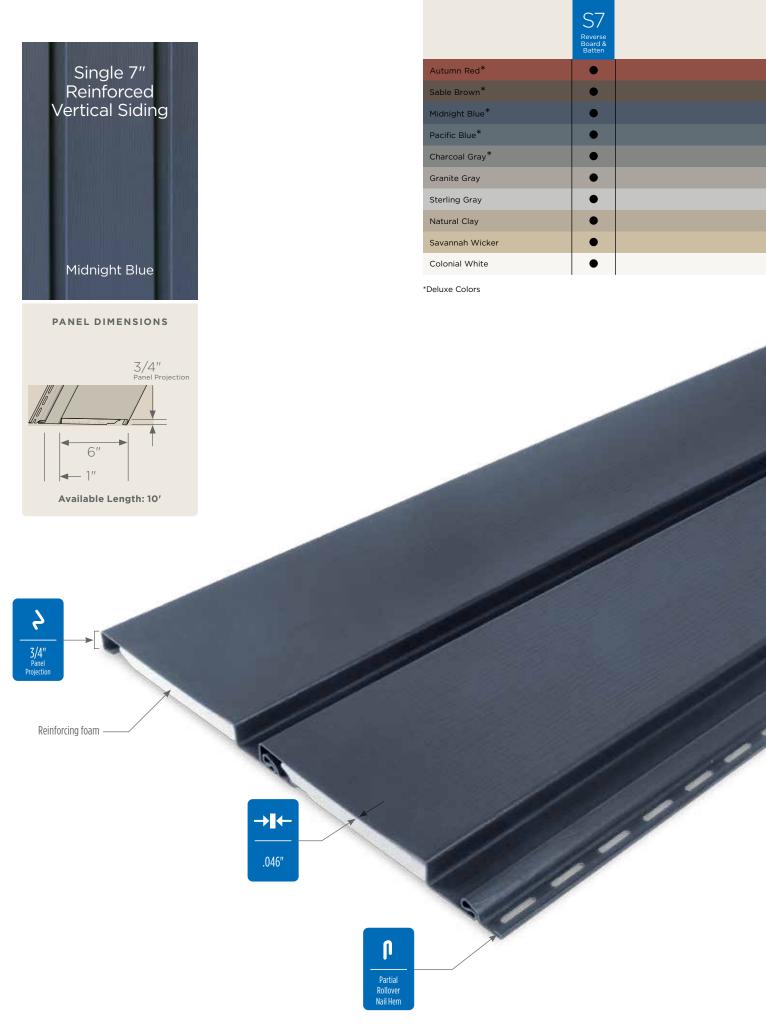

| Insulated Siding<br>CedarBoards™/ XL | .40  |
|--------------------------------------|------|
| Reinforced Siding                    |      |
| Reverse Board & Batten               | . 42 |
| CertaPlank                           | .44  |
| Horizontal & Vertical Sid            | ing  |
| Monogram®/ XL                        | .48  |
| Restoration Classic™                 | .52  |
| Board & Batten Vertical Siding       | .56  |
| Carolina Beaded™                     | .58  |
| MainStreet™                          | .60  |
| American Legend™                     | .64  |
| Encore™                              | .66  |
|                                      |      |