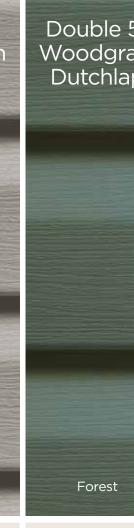

### Mainstreet

D4 & D5 Clapboard, D4 & D5 Dutchlap

Adding to the Mainstreet line with two new colors Wedgewood Blue and Weathered Wood.