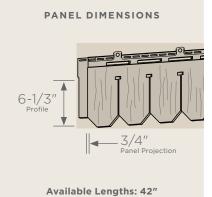

### **Panel Projection:**

Identifies the full depth of a siding panel as measured from the back of the panel to the tip of the front of the panel. Deeper panel projections add rigidity to siding products while providing wider shadow lines that enhance aesthetics. This measurement is also used for proper sizing of accessories necessary to install the siding.

#### **Profiles:**

Lists the number of different profiles available within each product line. A profile is the contour or outline of a panel as viewed from the side or end. Product profiles, such as clapboard and dutchlap, are designed to mimic the different architectural styles of wood or stone cladding products.