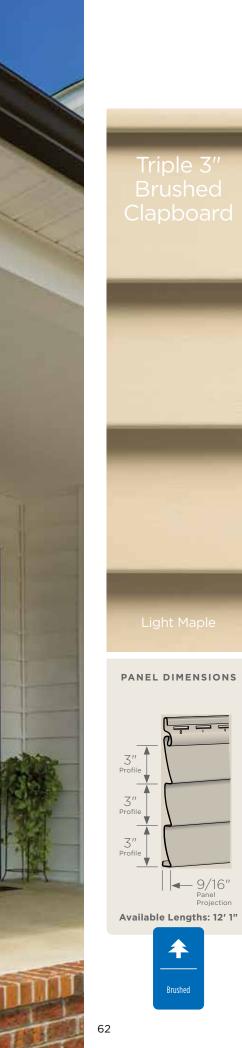

#### **Colors:**

Shows the number of different colors available within each product line. The CertainTeed Siding Collection features solid colors that replicate the look of freshly painted cedar and variegated blends which provide the appearance of semitransparent stained finish.

### **Extended Lengths:**

Indicates products that are available in extended lengths, including 16', 20' and 25'. Longer length siding significantly reduces the number of seams when panels overlap horizontally, increasing the overall aesthetics of the wall.

### **Panel Projection:**

Identifies the full depth of a siding panel as measured from the back of the panel to the tip of the front of the panel. Deeper panel projections add rigidity to siding products while providing wider shadow lines that enhance aesthetics. This measurement is also used for proper sizing of accessories necessary to install the siding.

#### **Profiles:**

Lists the number of different profiles available within each product line. A profile is the contour or outline of a panel as viewed from the side or end. Product profiles, such as clapboard and dutchlap, are designed to mimic the different architectural styles of wood or stone cladding products.

### Texture:

Indicates available textures within each product line. Whether you are seeking the smooth appearance of milled cedar, or one of the many TrueTexture™ woodgrains molded from real cedar boards, CertainTeed offers a wide array of architecturally authentic product textures to choose from.