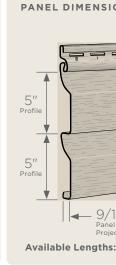

### **Panel Projection:**

Identifies the full depth of a siding panel as measured from the back of the panel to the tip of the front of the panel. Deeper panel projections add rigidity to siding products while providing wider shadow lines that enhance aesthetics. This measurement is also used for proper sizing of accessories necessary to install the siding.

#### **Profiles:**

Lists the number of different profiles available within each product line. A profile is the contour or outline of a panel as viewed from the side or end. Product profiles, such as clapboard and dutchlap, are designed to mimic the different architectural styles of wood or stone cladding products.