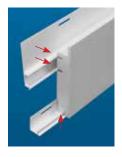

#### Lock:

Designates the panel lock design of the product. CertainTeed Siding Products feature proprietary locking designs created to optimize the alignment and installation for each specific product. The special features of CertiLock™ and DuraLock® ensure that every siding panel goes on the wall straight and secure.