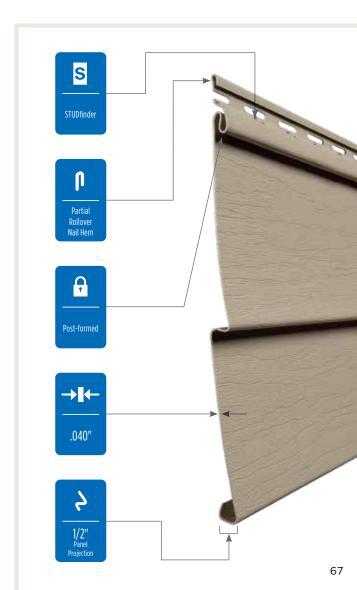

### **Fastener Indicator:**

CertainTeed is the only siding engineered to include an integral fastener placement guide on each panel. The Patented STUDfinder™ Installation System and Cedar Impressions® fastener indicators are designed to help ensure a safe, precise installation for maximum siding performance.

#### Lock:

Designates the panel lock design of the product. CertainTeed Siding Products feature proprietary locking designs created to optimize the alignment and installation for each specific product. The special features of CertiLock™ and DuraLock® ensure that every siding panel goes on the wall straight and secure.

### **Fastening Hem Design:**

Identifies the type of fastening hem design on a cladding product. Rollovers and / or reinforcing ribs are used to stiffen the nail hem of a siding panel, giving it a straighter appearance on the wall while contributing to the wind load resistance of the product.

#### **Panel Thickness:**

Defines the average thickness or gauge of a siding panel which is an important element of siding quality. Thicker panels look straighter on the wall, are more durable, and hold up against impacts and high winds. CertainTeed siding products are regularly audited by Architectural Testing, Inc. to ensure they meet or exceed ASTM standards for vinyl siding.