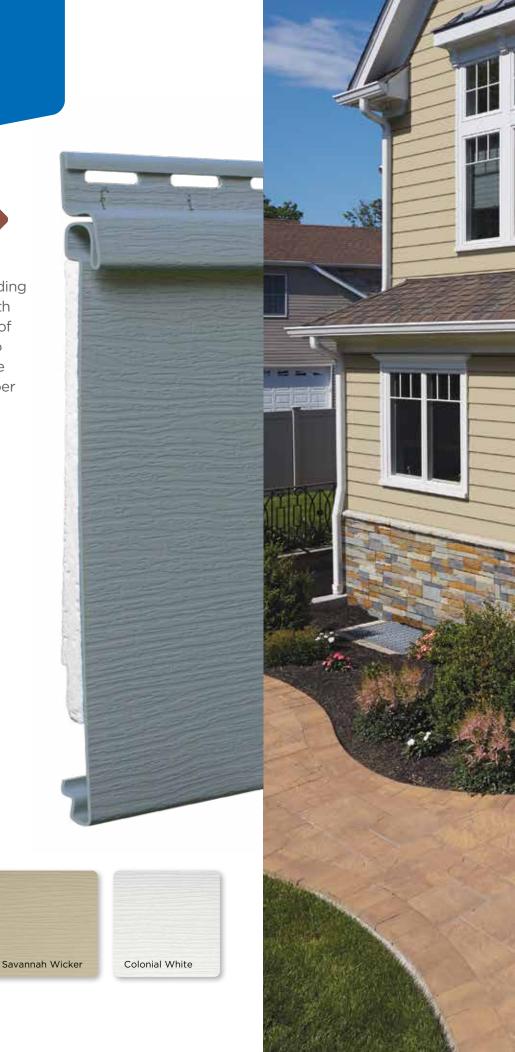

### CERTAPlank® Reinforced Siding

CERTAplank Single 7" Reinforced Siding combines durability and strength with the aesthetics and authentic feeling of real wood. CERTAplank siding is also far lighter, easier to handle, and more weather-resistant than real wood, fiber cement and wood composite siding.

Page 42

Natural Clay

Sterling Gray