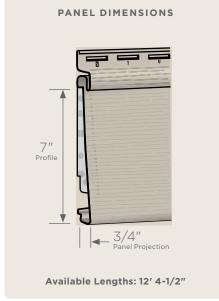

### CERTAPlank® Reinforced Siding

CERTAplank Single 7" Reinforced Siding combines durability and strength with the aesthetics and authentic feeling of real wood. CERTAplank siding is also far lighter, easier to handle, and more weather-resistant than real wood, fiber cement and wood composite siding.

### **Panel Projection:**

Identifies the full depth of a siding panel as measured from the back of the panel to the tip of the front of the panel. Deeper panel projections add rigidity to siding products while providing wider shadow lines that enhance aesthetics. This measurement is also used for proper sizing of accessories necessary to install the siding.

#### **Profiles:**

Lists the number of different profiles available within each product line. A profile is the contour or outline of a panel as viewed from the side or end. Product profiles, such as clapboard and dutchlap, are designed to mimic the different architectural styles of wood or stone cladding products.