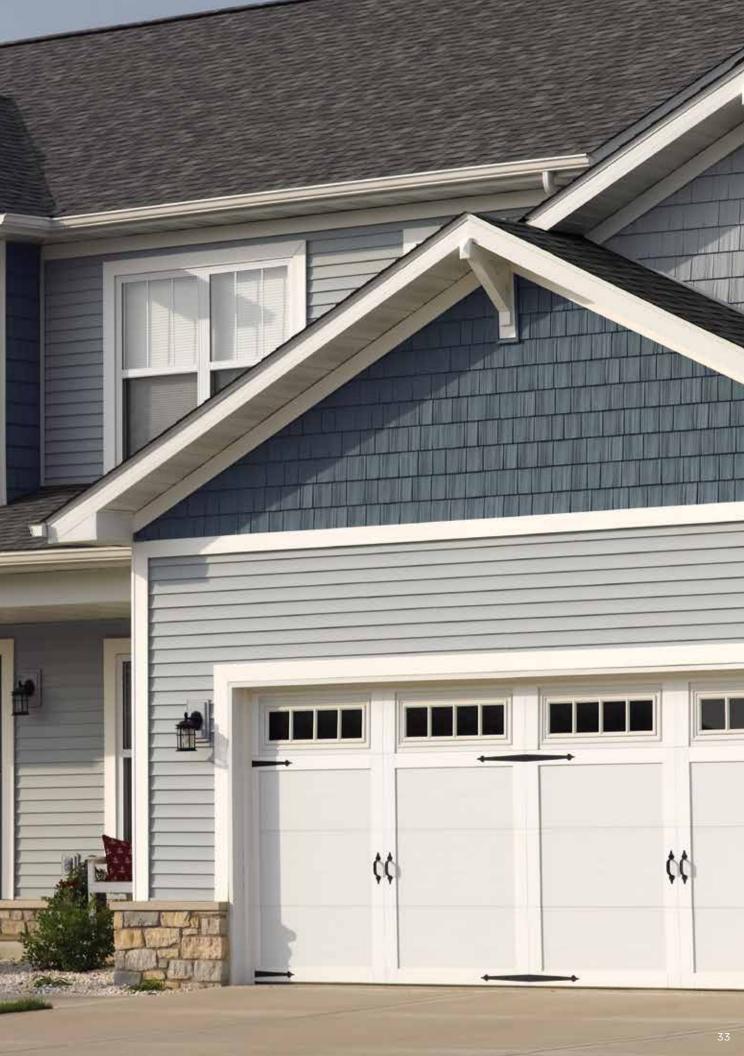

### Northwoods Single 7"

Straight Edge Sawmill Shingles

Northwoods Single 7" Straight Edge Sawmill Shingles have a finish that replicate the effect of saw blades on real cedar. This texture is reminiscent of cedar cut at sawmills from the earliest years of European settlement throughout New England.

# Northwoods Single 7" Perfection Shingles

Adding to the Perfection line with two new colors Smoky Gray and Herringbone.

Page 32