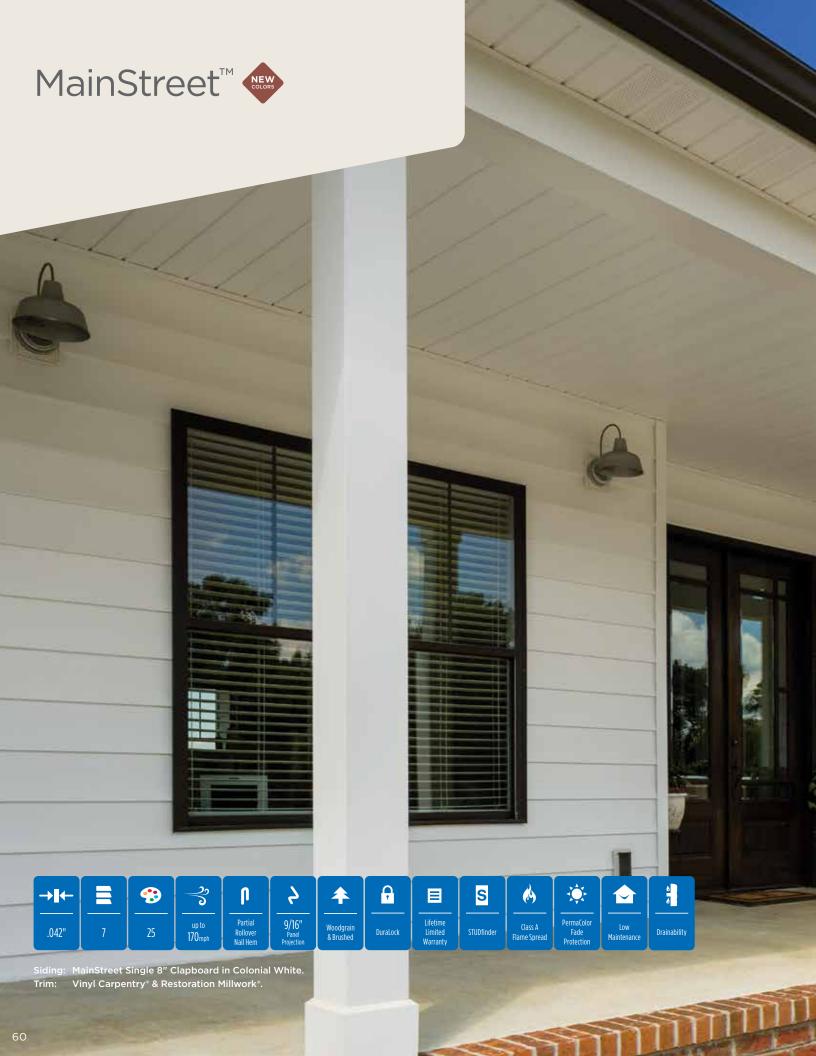

### Mainstreet

D4 & D5 Clapboard, D4 & D5 Dutchlap

Adding to the Mainstreet line with two new colors Wedgewood Blue and Weathered Wood.

### Page 56