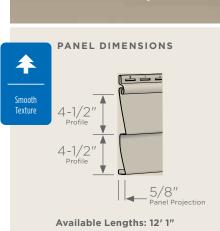

### **Panel Projection:**

Identifies the full depth of a siding panel as measured from the back of the panel to the tip of the front of the panel. Deeper panel projections add rigidity to siding products while providing wider shadow lines that enhance aesthetics. This measurement is also used for proper sizing of accessories necessary to install the siding.

#### **Profiles:**

Lists the number of different profiles available within each product line. A profile is the contour or outline of a panel as viewed from the side or end. Product profiles, such as clapboard and dutchlap, are designed to mimic the different architectural styles of wood or stone cladding products.