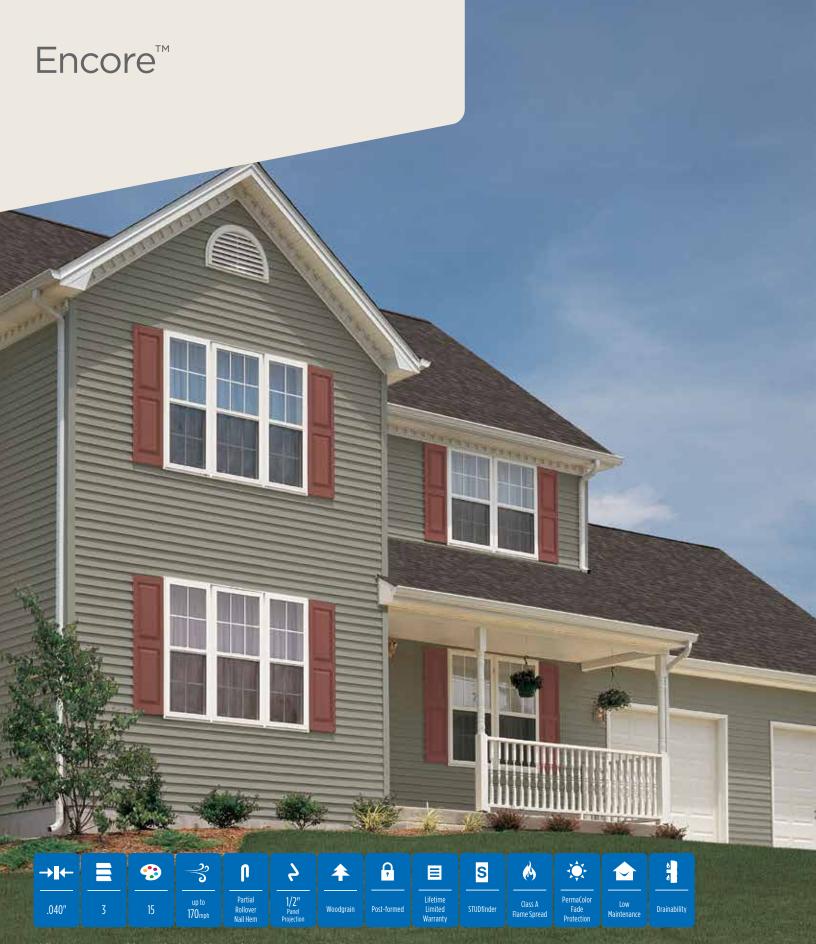

|  |
| Cypress         | •               | •               | •        |  |
| Herringbone     | •               | •               | •        |  |
| Desert Tan      | •               | •               | •        |  |
| Natural Clay    | •               | •               | •        |  |
| Savannah Wicker | •               | •               | •        |  |
| Light Maple     | •               |                 | •        |  |
| Buckskin        | •               |                 | •        |  |
| Heritage Cream  | •               | •               | •        |  |
| Autumn Yellow   | •               |                 | •        |  |
| Snow            | •               | •               | •        |  |
| Colonial White  | •               | •               | •        |  |

\* Deluxe Colors





Siding: Encore Double 4" Clapboard in Castle Stone.

Trim: Vinyl Carpentry\* & Restoration Millwork\*.

















# Invisivent Triple 3-1/3" Soffit & Vertical Siding

The only vinyl soffit to provide more than 10 inches of net-free intake area per square foot.

- Concealed intake vents provide a smooth appearance.
- Matte finish looks like freshly painted wood.
- Deep 3/4" panel projection creates sharp definition.
- 7 low-gloss colors.
- Heavy-duty .044" thickness for rigidity.

InvisiVent® hidden vent and solid styles.



# Perimeter<sup>™</sup> Triple 3-1/3" Soffit & Vertical Siding

- Hidden Vent and Solid Styles.
- 10 low-gloss colors.
- .040" thickness.
- Hidden vent style provides up to 9.65 inches of net-free intake area per square foot.



### Beaded Triple 2" Soffit & Ver