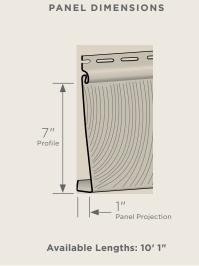

### **Panel Projection:**

Identifies the full depth of a siding panel as measured from the back of the panel to the tip of the front of the panel. Deeper panel projections add rigidity to siding products while providing wider shadow lines that enhance aesthetics. This measurement is also used for proper sizing of accessories necessary to install the siding.

#### **Profiles:**

Lists the number of different profiles available within each product line. A profile is the contour or outline of a panel as viewed from the side or end. Product profiles, such as clapboard and dutchlap, are designed to mimic the different architectural styles of wood or stone cladding products.