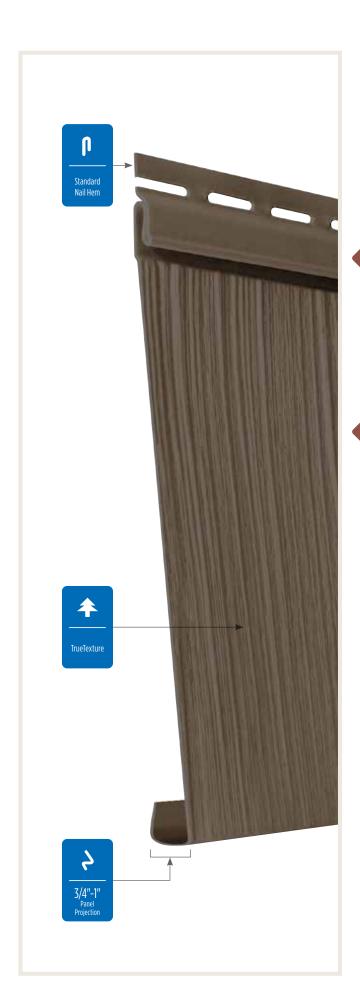

### **Panel Projection:**

Identifies the full depth of a siding panel as measured from the back of the panel to the tip of the front of the panel. Deeper panel projections add rigidity to siding products while providing wider shadow lines that enhance aesthetics. This measurement is also used for proper sizing of accessories necessary to install the siding.

### **Fastener Indicator:**

CertainTeed is the only siding engineered to include an integral fastener placement guide on each panel. The Patented STUDfinder™ Installation System and Cedar Impressions® fastener indicators are designed to help ensure a safe, precise installation for maximum siding performance.

### **Fastening Hem Design:**

Identifies the type of fastening hem design on a cladding product. Rollovers and / or reinforcing ribs are used to stiffen the nail hem of a siding panel, giving it a straighter appearance on the wall while contributing to the wind load resistance of the product.

### Texture:

Indicates available textures within each product line. Whether you are seeking the smooth appearance of milled cedar, or one of the many TrueTexture™ woodgrains molded from real cedar boards, CertainTeed offers a wide array of architecturally authentic product textures to choose from.