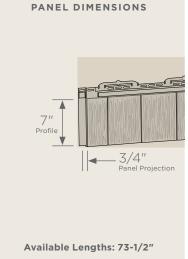

### **Panel Projection:**

Identifies the full depth of a siding panel as measured from the back of the panel to the tip of the front of the panel. Deeper panel projections add rigidity to siding products while providing wider shadow lines that enhance aesthetics. This measurement is also used for proper sizing of accessories necessary to install the siding.