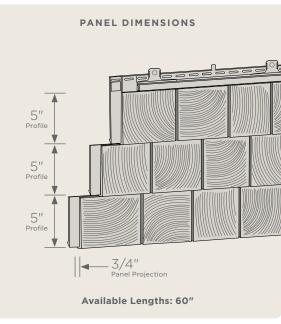

### **Panel Projection:**

Identifies the full depth of a siding panel as measured from the back of the panel to the tip of the front of the panel. Deeper panel projections add rigidity to siding products while providing wider shadow lines that enhance aesthetics. This measurement is also used for proper sizing of accessories necessary to install the siding.

#### **Profiles:**

Lists the number of different profiles available within each product line. A profile is the contour or outline of a panel as viewed from the side or end. Product profiles, such as clapboard and dutchlap, are designed to mimic the different architectural styles of wood or stone cladding products.