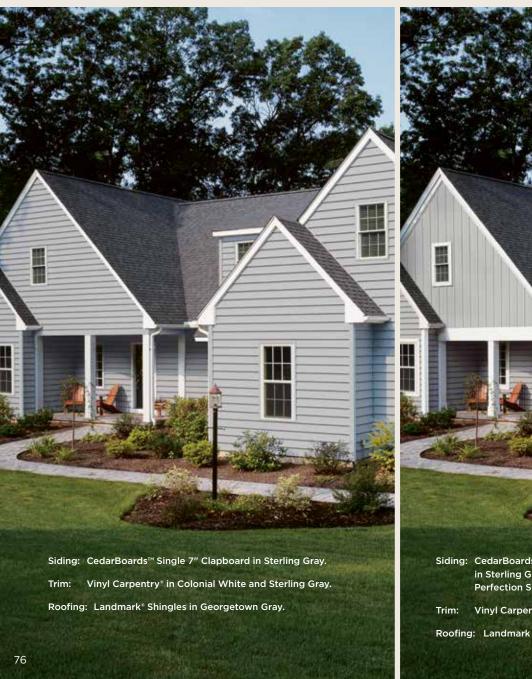

### CERTAPlank® Reinforced Siding

CERTAplank Single 7" Reinforced Siding combines durability and strength with the aesthetics and authentic feeling of real wood. CERTAplank siding is also far lighter, easier to handle, and more weather-resistant than real wood, fiber cement and wood composite siding.

Page 42

Natural Clay

Sterling Gray