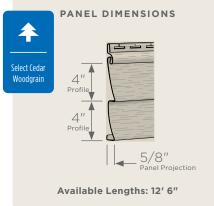

### **Panel Projection:**

Identifies the full depth of a siding panel as measured from the back of the panel to the tip of the front of the panel. Deeper panel projections add rigidity to siding products while providing wider shadow lines that enhance aesthetics. This measurement is also used for proper sizing of accessories necessary to install the siding.

#### **Profiles:**

Lists the number of different profiles available within each product line. A profile is the contour or outline of a panel as viewed from the side or end. Product profiles, such as clapboard and dutchlap, are designed to mimic the different architectural styles of wood or stone cladding products.