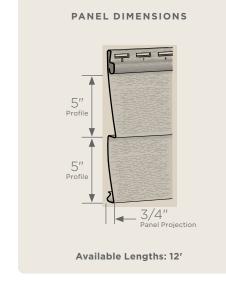

### **Panel Projection:**

Identifies the full depth of a siding panel as measured from the back of the panel to the tip of the front of the panel. Deeper panel projections add rigidity to siding products while providing wider shadow lines that enhance aesthetics. This measurement is also used for proper sizing of accessories necessary to install the siding.

#### **Profiles:**

Lists the number of different profiles available within each product line. A profile is the contour or outline of a panel as viewed from the side or end. Product profiles, such as clapboard and dutchlap, are designed to mimic the different architectural styles of wood or stone cladding products.