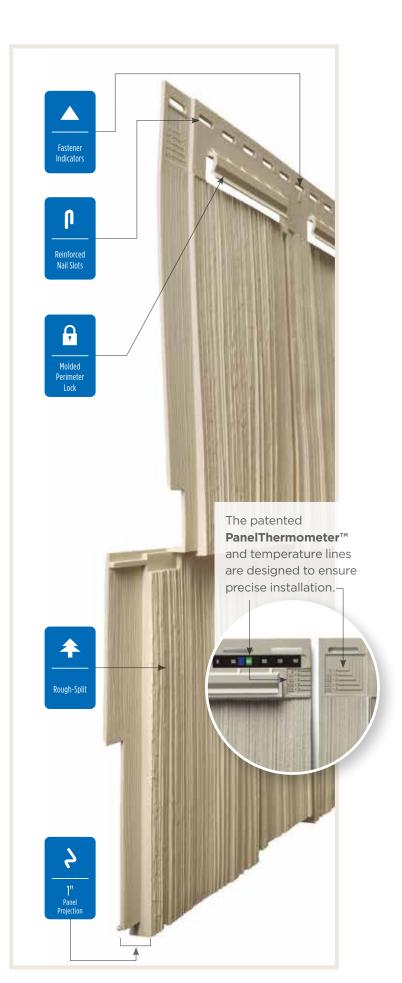

### **Fastener Indicator:**

CertainTeed is the only siding engineered to include an integral fastener placement guide on each panel. The Patented STUDfinder™ Installation System and Cedar Impressions® fastener indicators are designed to help ensure a safe, precise installation for maximum siding performance.

#### Lock:

Designates the panel lock design of the product. CertainTeed Siding Products feature proprietary locking designs created to optimize the alignment and installation for each specific product. The special features of CertiLock™ and DuraLock® ensure that every siding panel goes on the wall straight and secure.

### **Fastening Hem Design:**

Identifies the type of fastening hem design on a cladding product. Rollovers and / or reinforcing ribs are used to stiffen the nail hem of a siding panel, giving it a straighter appearance on the wall while contributing to the wind load resistance of the product.

# Cedar Impressions®

Polymer Shake & Shingle Siding

Continuous nail hem with tape measure

Offset corner

HammerTapper<sup>1</sup>

half-cove octagon

**2016 - current** 

Added the following Engineering Enhancements:

- HammerTapper™ allows easier positioning of the panel - tap to left and tap to right
- More natural-looking tapered shingle gaps
- Continuous nail hem (installation friendly makes it impossible to miss a tab)
- Nail stop indentation in nail hem area to prevent driving nails too tight
- Tape measure on continuous nail hem to help make proper cuts easier