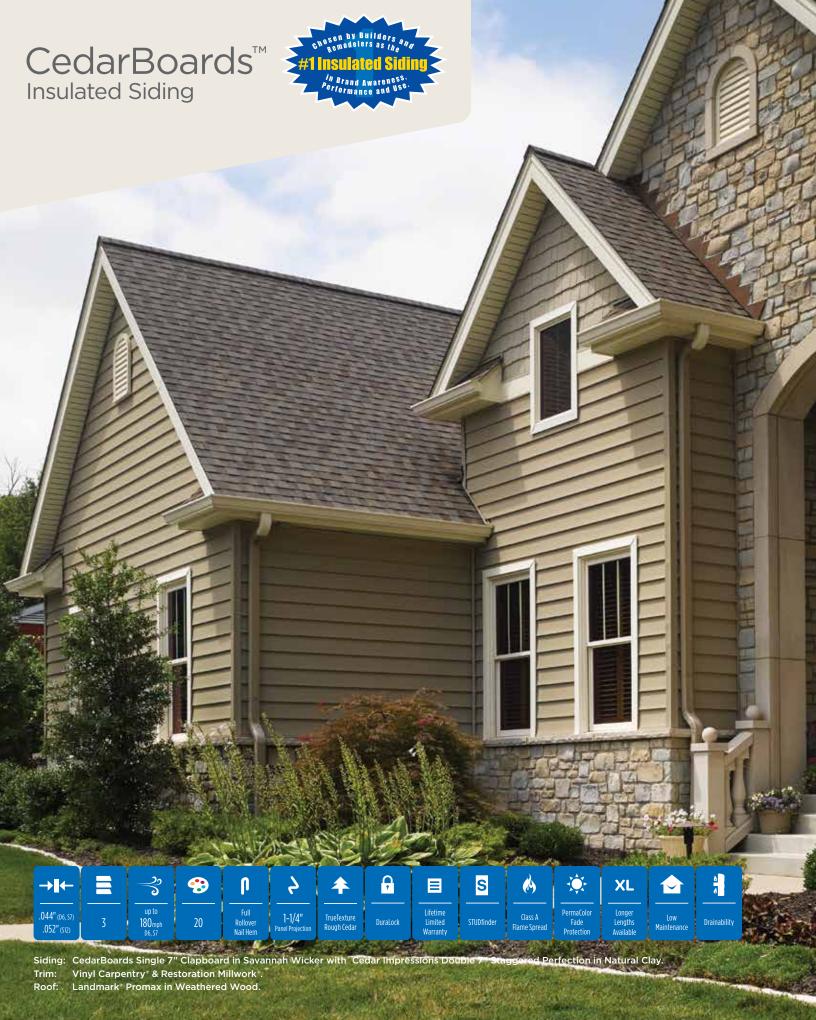

| Insulated Siding<br>CedarBoards™/ XL | .40  |
|--------------------------------------|------|
| Reinforced Siding                    |      |
| Reverse Board & Batten               | . 42 |
| CertaPlank                           | .44  |
| Horizontal & Vertical Sid            | ing  |
| Monogram®/ XL                        | .48  |
| Restoration Classic™                 | .52  |
| Board & Batten Vertical Siding       | .56  |
| Carolina Beaded™                     | .58  |
| MainStreet™                          | .60  |
| American Legend™                     | .64  |
| Encore™                              | .66  |
|                                      |      |

## Choosing the right products for your project.