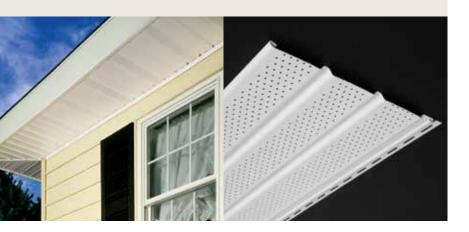

### Soffit / Porch Panel

Invisivent Triple 3-1/3"

| THE STREET TRIPLES IN S. III.III. | 00 |
|-----------------------------------|----|
| Perimeter™ Triple 3-1/3"          | 68 |
| Beaded                            | 68 |
| lronmax™                          | 70 |
| Universal                         | 70 |
| Value                             | 70 |