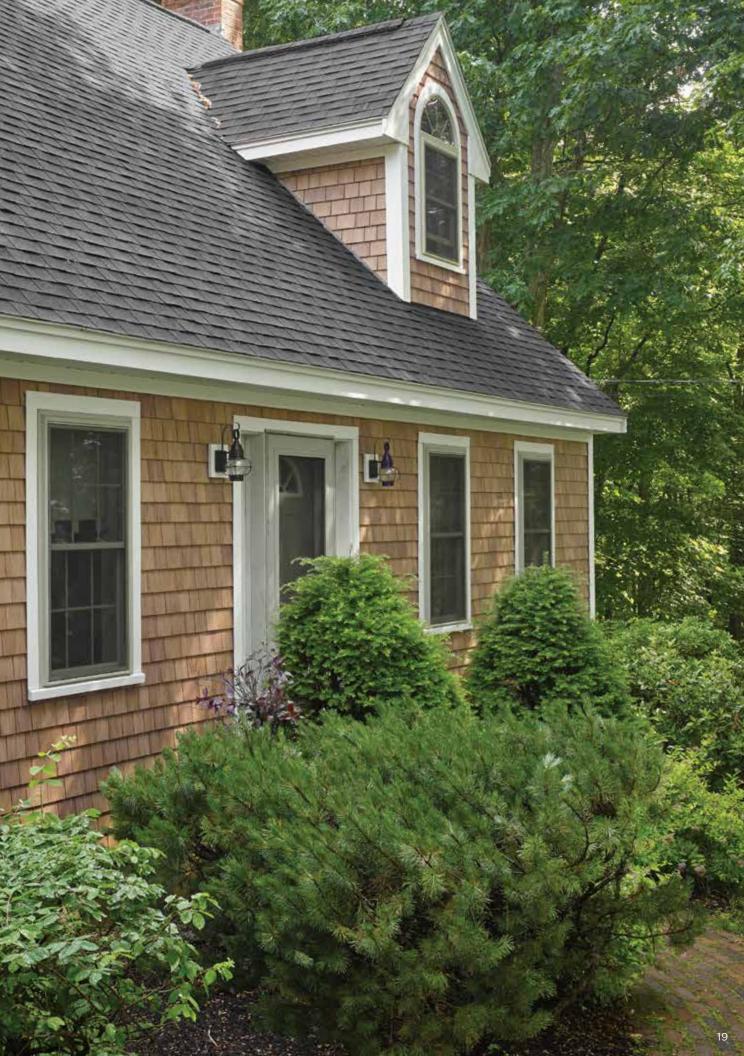

# Cedar Impressions®

Polymer Shake & Shingle Siding

Continuous nail hem with tape measure

Offset corner

HammerTapper<sup>1</sup>

half-cove octagon

**2016 - current** 

### **Generation 3**

- Introduced Triple 5" Sawmill Shingles
- Also introduced Individual 5" Sawmill Shingles and Single 7" Perfection Shingles featuring Ageless Cedar™ color technology color blended throughout the shingle
- Created offset corner accessories for
- Launch a refined Double 7" panel
- Development of new accent shapes: Scallop, Half-Cove and Octagon
- Introduced solid colors into the Single 7" panel

Added the following Engineering Enhancements:

- HammerTapper™ allows easier positioning of the panel - tap to left and tap to right
- More natural-looking tapered shingle gaps
- Continuous nail hem (installation friendly makes it impossible to miss a tab)
- Nail stop indentation in nail hem area to prevent driving nails too tight
- Tape measure on continuous nail hem to help make proper cuts easier