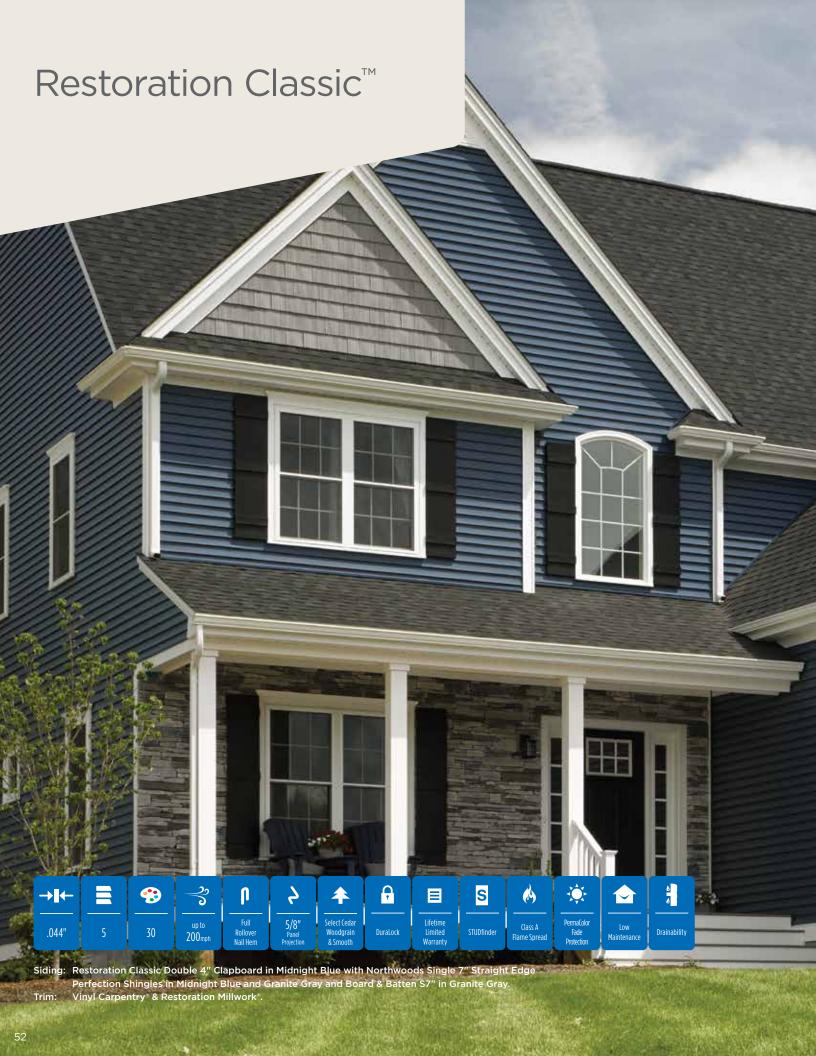

### Northwoods Single 7"

Straight Edge Sawmill Shingles

Northwoods Single 7" Straight Edge Sawmill Shingles have a finish that replicate the effect of saw blades on real cedar. This texture is reminiscent of cedar cut at sawmills from the earliest years of European settlement throughout New England.

# Northwoods Single 7" Perfection Shingles

Adding to the Perfection line with two new colors Smoky Gray and Herringbone.

Page 32