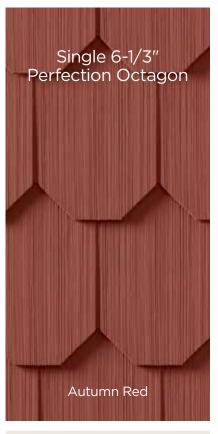

### **Generation 3**

- Introduced Triple 5" Sawmill Shingles
- Also introduced Individual 5" Sawmill Shingles and Single 7" Perfection Shingles featuring Ageless Cedar™ color technology color blended throughout the shingle
- Created offset corner accessories for
- Launch a refined Double 7" panel
- Development of new accent shapes: Scallop, Half-Cove and Octagon
- Introduced solid colors into the Single 7" panel