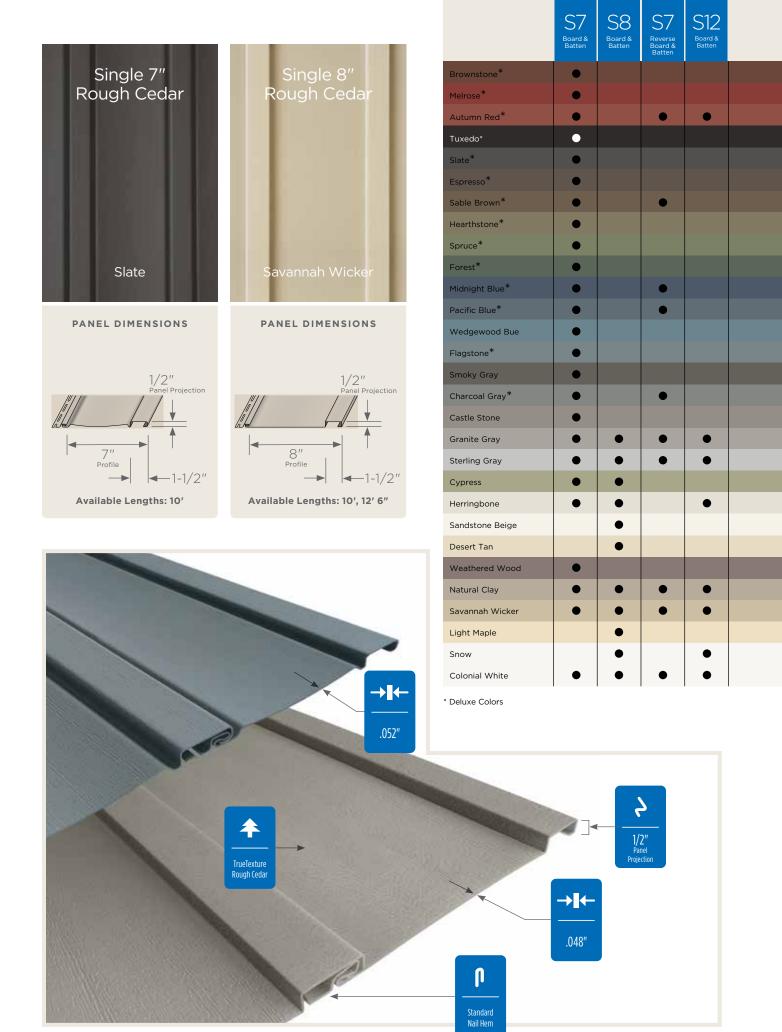

| •                  | •  |  |
| Savannah Wicker | •               | •                 | •               | •                  | •  |  |
| Light Maple     | •               | •                 | •               |                    |    |  |
| Buckskin        | •               | •                 |                 |                    |    |  |
| Heritage Cream  | •               | •                 | •               |                    |    |  |
| Autumn Yellow   | •               | •                 | •               |                    |    |  |
| Colonial White  | •               | •                 | •               | •                  | •  |  |

\* Deluxe Colors



Siding: Restoration Classic Double 4" Clapboard in Espresso.

Trim: Vinyl Carpentry\* & Restoration Millwork\*.











|                 | S6 <sup>1/2</sup><br>Beaded |  |
|-----------------|-----------------------------|--|
| Castle Stone    | •                           |  |
| Granite Gray    | •                           |  |
| Sterling Gray   | •                           |  |
| Oxford Blue     | •                           |  |
| Seagrass        | •                           |  |
| Cypress         | •                           |  |
| Herringbone     | •                           |  |
| Sandstone Beige | •                           |  |
| Desert Tan      | •                           |  |
| Natural Clay    | •                           |  |
| Savannah Wicker | •                           |  |
| Light Maple     | •                           |  |
| Heritage Cream  | •                           |