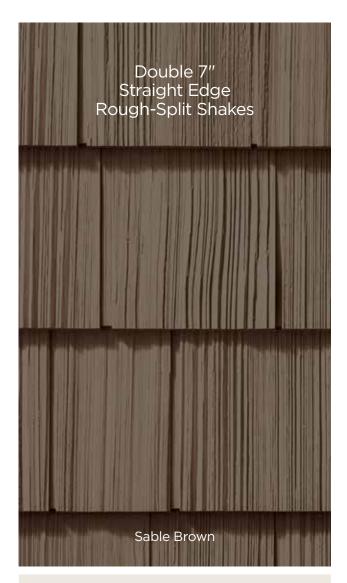

**ColorView Pro** gives users the opportunity to have a photo of their home professionally masked in just a few days for them to use in ColorView Online.

**ColorCoach™** is a simple web-based tool that acts as a virtual color swatchbook for consumers. It also helps contractors and builders recommend CertainTeed roofing, siding, and trim color combinations that look great together.