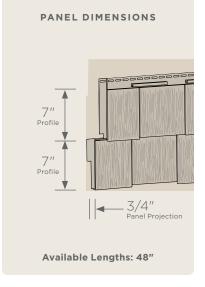

### **Panel Projection:**

Identifies the full depth of a siding panel as measured from the back of the panel to the tip of the front of the panel. Deeper panel projections add rigidity to siding products while providing wider shadow lines that enhance aesthetics. This measurement is also used for proper sizing of accessories necessary to install the siding.

#### **Profiles:**

Lists the number of different profiles available within each product line. A profile is the contour or outline of a panel as viewed from the side or end. Product profiles, such as clapboard and dutchlap, are designed to mimic the different architectural styles of wood or stone cladding products.