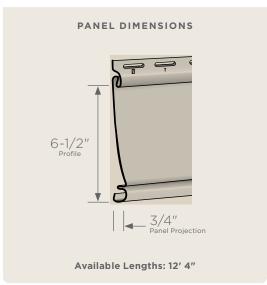

### **Panel Projection:**

Identifies the full depth of a siding panel as measured from the back of the panel to the tip of the front of the panel. Deeper panel projections add rigidity to siding products while providing wider shadow lines that enhance aesthetics. This measurement is also used for proper sizing of accessories necessary to install the siding.