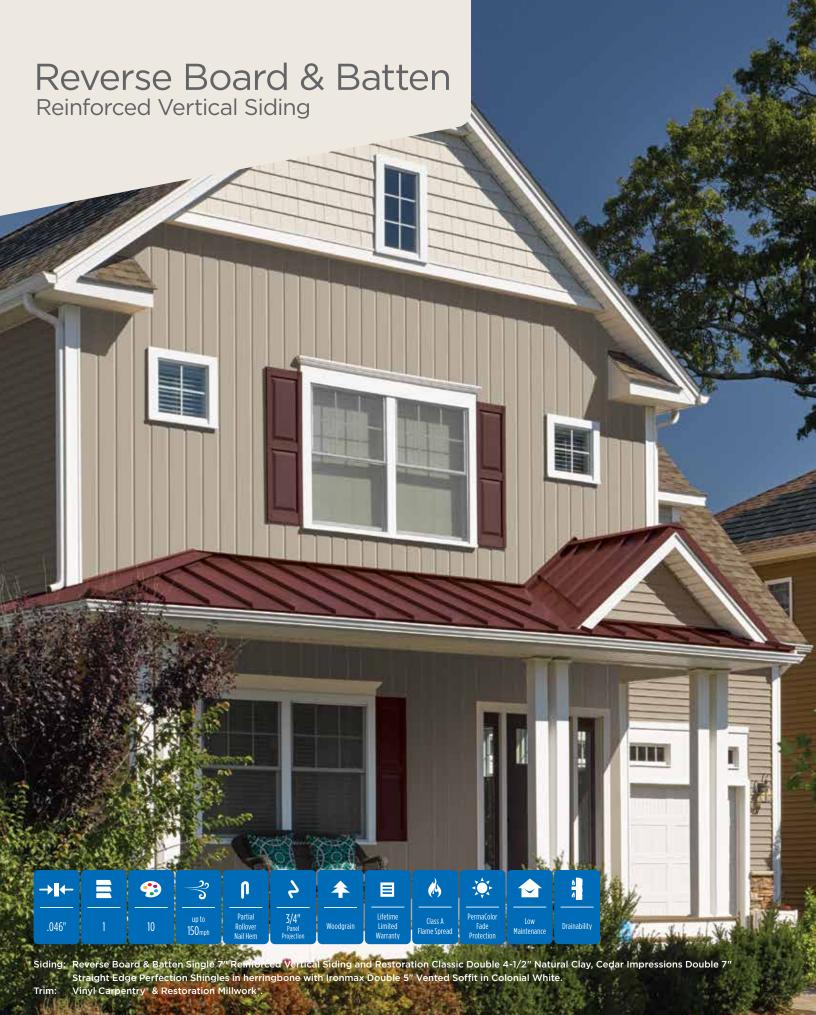

| Insulated Siding<br>CedarBoards™/ XL | .40  |
|--------------------------------------|------|
| Reinforced Siding                    |      |
| Reverse Board & Batten               | . 42 |
| CertaPlank                           | .44  |
| Horizontal & Vertical Sid            | ing  |
| Monogram®/ XL                        | .48  |
| Restoration Classic™                 | .52  |
| Board & Batten Vertical Siding       | .56  |
| Carolina Beaded™                     | .58  |
| MainStreet™                          | .60  |
| American Legend™                     | .64  |
| Encore™                              | .66  |
|                                      |      |