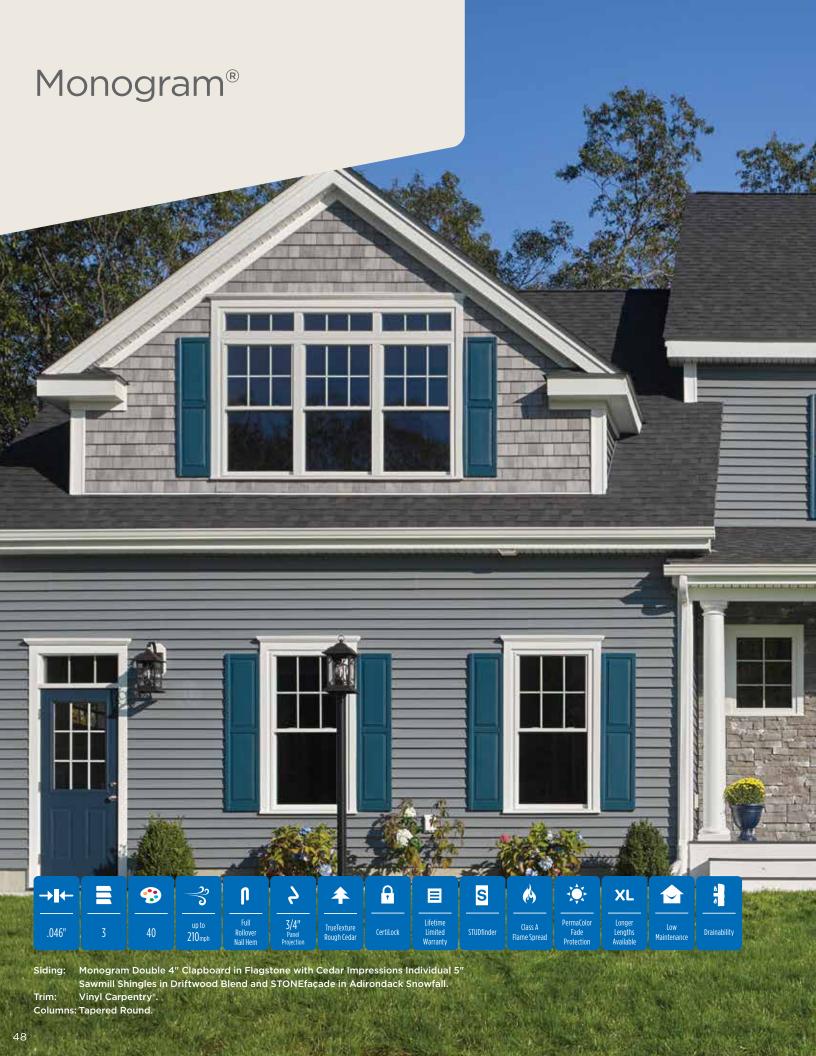

| Why CertainTeed4             |                                                                       |  |  |  |  |
|------------------------------|-----------------------------------------------------------------------|--|--|--|--|
| Choosing the Right Products8 |                                                                       |  |  |  |  |
| 2023 Highlights10            |                                                                       |  |  |  |  |
| Info Key 12                  |                                                                       |  |  |  |  |
|                              |                                                                       |  |  |  |  |
| On Cover                     | :                                                                     |  |  |  |  |
| Siding:                      | Flagstone with Cedar Impressions<br>Individual 5" Sawmill Shingles in |  |  |  |  |
|                              | Driftwood Blend and STONEfacade                                       |  |  |  |  |

in Adirondack Snowfall.

Vinyl Carpentry®.

Columns: Tapered Round.

| Shakes & Shingles                                                                |
|----------------------------------------------------------------------------------|
| Cedar Impressions®<br>Sawmill Shingles18                                         |
| Cedar Impressions®<br>Perfection Shingles22                                      |
| Cedar Impressions®<br>Shapes26                                                   |
| Cedar Impressions®<br>Rough-Split Shakes28                                       |
| Northwoods®<br>Perfection Shingles, Rough Split<br>Shakes and Sawmill Shingles32 |
| Stone Veneer                                                                     |
| STONEfacade®36                                                                   |

| Insulated Siding<br>CedarBoards™/ XL | .40  |
|--------------------------------------|------|
| Reinforced Siding                    |      |
| Reverse Board & Batten               | . 42 |
| CertaPlank                           | .44  |
| Horizontal & Vertical Sid            | ing  |
| Monogram®/ XL                        | .48  |
| Restoration Classic™                 | .52  |
| Board & Batten Vertical Siding       | .56  |
| Carolina Beaded™                     | .58  |
| MainStreet™                          | .60  |
| American Legend™                     | .64  |
| Encore™                              | .66  |
|                                      |      |