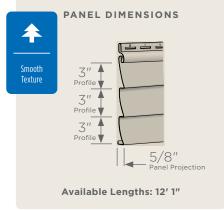

### **Panel Projection:**

Identifies the full depth of a siding panel as measured from the back of the panel to the tip of the front of the panel. Deeper panel projections add rigidity to siding products while providing wider shadow lines that enhance aesthetics. This measurement is also used for proper sizing of accessories necessary to install the siding.

#### **Profiles:**

Lists the number of different profiles available within each product line. A profile is the contour or outline of a panel as viewed from the side or end. Product profiles, such as clapboard and dutchlap, are designed to mimic the different architectural styles of wood or stone cladding products.