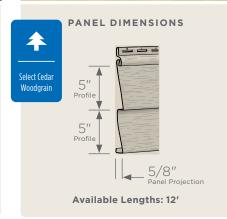

### **Panel Projection:**

Identifies the full depth of a siding panel as measured from the back of the panel to the tip of the front of the panel. Deeper panel projections add rigidity to siding products while providing wider shadow lines that enhance aesthetics. This measurement is also used for proper sizing of accessories necessary to install the siding.

#### **Profiles:**

Lists the number of different profiles available within each product line. A profile is the contour or outline of a panel as viewed from the side or end. Product profiles, such as clapboard and dutchlap, are designed to mimic the different architectural styles of wood or stone cladding products.