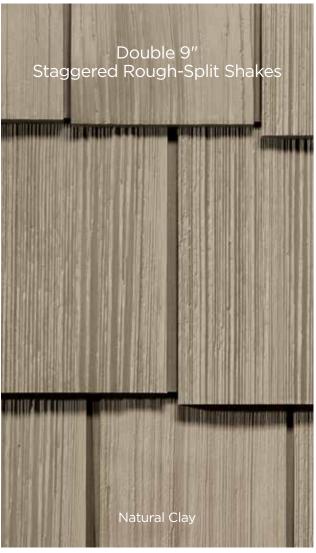

### Northwoods Single 7"

Straight Edge Sawmill Shingles

Northwoods Single 7" Straight Edge Sawmill Shingles have a finish that replicate the effect of saw blades on real cedar. This texture is reminiscent of cedar cut at sawmills from the earliest years of European settlement throughout New England.

Page 32