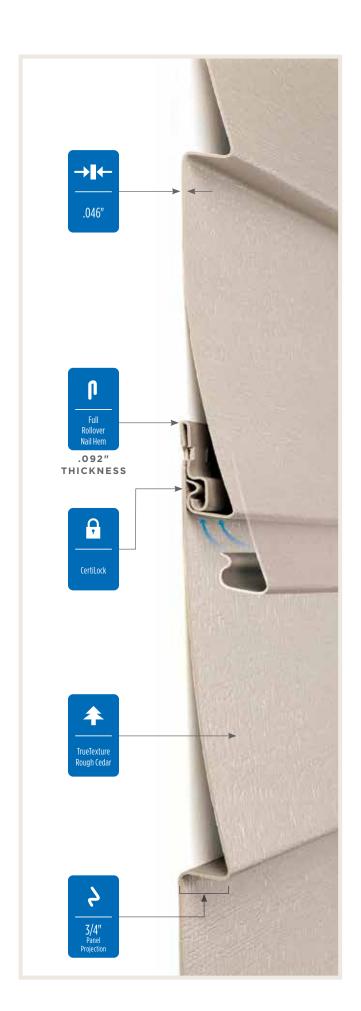

### **Fastener Indicator:**

CertainTeed is the only siding engineered to include an integral fastener placement guide on each panel. The Patented STUDfinder™ Installation System and Cedar Impressions® fastener indicators are designed to help ensure a safe, precise installation for maximum siding performance.

#### Lock:

Designates the panel lock design of the product. CertainTeed Siding Products feature proprietary locking designs created to optimize the alignment and installation for each specific product. The special features of CertiLock™ and DuraLock® ensure that every siding panel goes on the wall straight and secure.

### **Fastening Hem Design:**

Identifies the type of fastening hem design on a cladding product. Rollovers and / or reinforcing ribs are used to stiffen the nail hem of a siding panel, giving it a straighter appearance on the wall while contributing to the wind load resistance of the product.

#### **Panel Thickness:**

Defines the average thickness or gauge of a siding panel which is an important element of siding quality. Thicker panels look straighter on the wall, are more durable, and hold up against impacts and high winds. CertainTeed siding products are regularly audited by Architectural Testing, Inc. to ensure they meet or exceed ASTM standards for vinyl siding.

### TrueTexture™

CertainTeed was the first to produce siding utilizing a direct transfer system from real cedar boards, shingles and shakes to create natural TrueTexture finishes. The look of true wood craftsmanship can be created when combined with CertainTeed's Vinyl Carpentry® and Restoration Millwork®.

### **Panel Projection:**

Identifies the full depth of a siding panel as measured from the back of the panel to the tip of the front of the panel. Deeper panel projections add rigidity to siding products while providing wider shadow lines that enhance aesthetics. This measurement is also used for proper sizing of accessories necessary to install the siding.