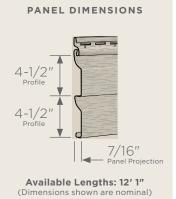

### **Panel Projection:**

Identifies the full depth of a siding panel as measured from the back of the panel to the tip of the front of the panel. Deeper panel projections add rigidity to siding products while providing wider shadow lines that enhance aesthetics. This measurement is also used for proper sizing of accessories necessary to install the siding.

#### **Profiles:**

Lists the number of different profiles available within each product line. A profile is the contour or outline of a panel as viewed from the side or end. Product profiles, such as clapboard and dutchlap, are designed to mimic the different architectural styles of wood or stone cladding products.