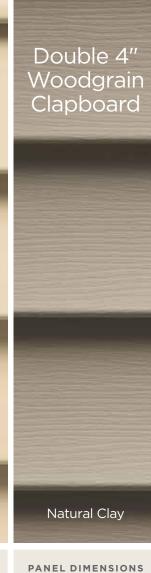

#### **Colors:**

Shows the number of different colors available within each product line. The CertainTeed Siding Collection features solid colors that replicate the look of freshly painted cedar and variegated blends which provide the appearance of semitransparent stained finish.

### **Extended Lengths:**

Indicates products that are available in extended lengths, including 16', 20' and 25'. Longer length siding significantly reduces the number of seams when panels overlap horizontally, increasing the overall aesthetics of the wall.

### **Panel Projection:**

Identifies the full depth of a siding panel as measured from the back of the panel to the tip of the front of the panel. Deeper panel projections add rigidity to siding products while providing wider shadow lines that enhance aesthetics. This measurement is also used for proper sizing of accessories necessary to install the siding.

#### **Profiles:**

Lists the number of different profiles available within each product line. A profile is the contour or outline of a panel as viewed from the side or end. Product profiles, such as clapboard and dutchlap, are designed to mimic the different architectural styles of wood or stone cladding products.

### Texture:

Indicates available textures within each product line. Whether you are seeking the smooth appearance of milled cedar, or one of the many TrueTexture™ woodgrains molded from real cedar boards, CertainTeed offers a wide array of architecturally authentic product textures to choose from.