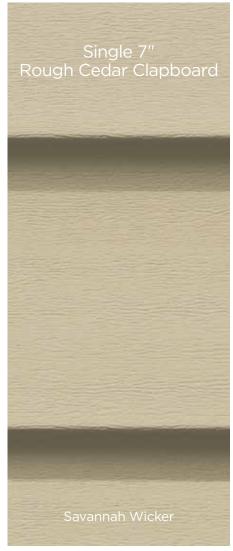

#### **Colors:**

Shows the number of different colors available within each product line. The CertainTeed Siding Collection features solid colors that replicate the look of freshly painted cedar and variegated blends which provide the appearance of semitransparent stained finish.