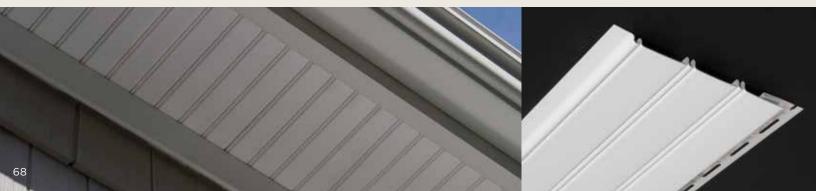

### Soffit / Porch Panel

Invisivent Triple 3-1/3"

| THE STREET TRIPLES IN S. III.III. | 00 |
|-----------------------------------|----|
| Perimeter™ Triple 3-1/3"          | 68 |
| Beaded                            | 68 |
| lronmax™                          | 70 |
| Universal                         | 70 |
| Value                             | 70 |