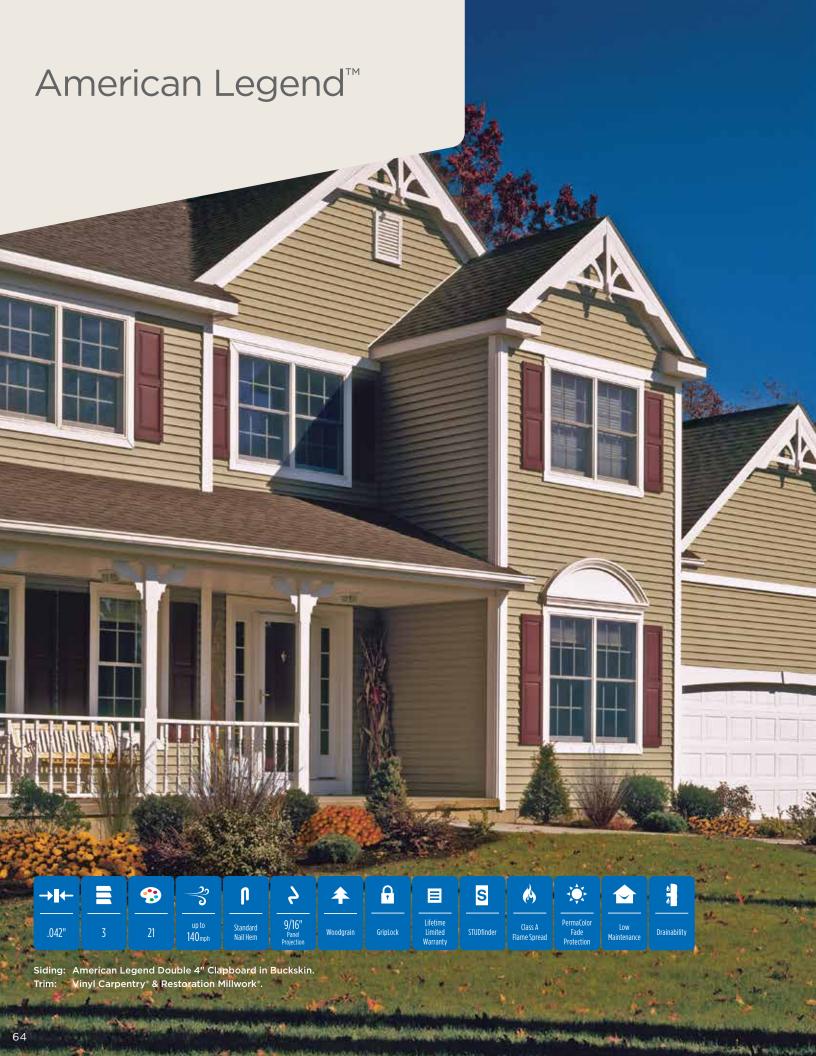

| Insulated Siding<br>CedarBoards™/ XL | .40  |
|--------------------------------------|------|
| Reinforced Siding                    |      |
| Reverse Board & Batten               | . 42 |
| CertaPlank                           | .44  |
| Horizontal & Vertical Sid            | ing  |
| Monogram®/ XL                        | .48  |
| Restoration Classic™                 | .52  |
| Board & Batten Vertical Siding       | .56  |
| Carolina Beaded™                     | .58  |
| MainStreet™                          | .60  |
| American Legend™                     | .64  |
| Encore™                              | .66  |
|                                      |      |