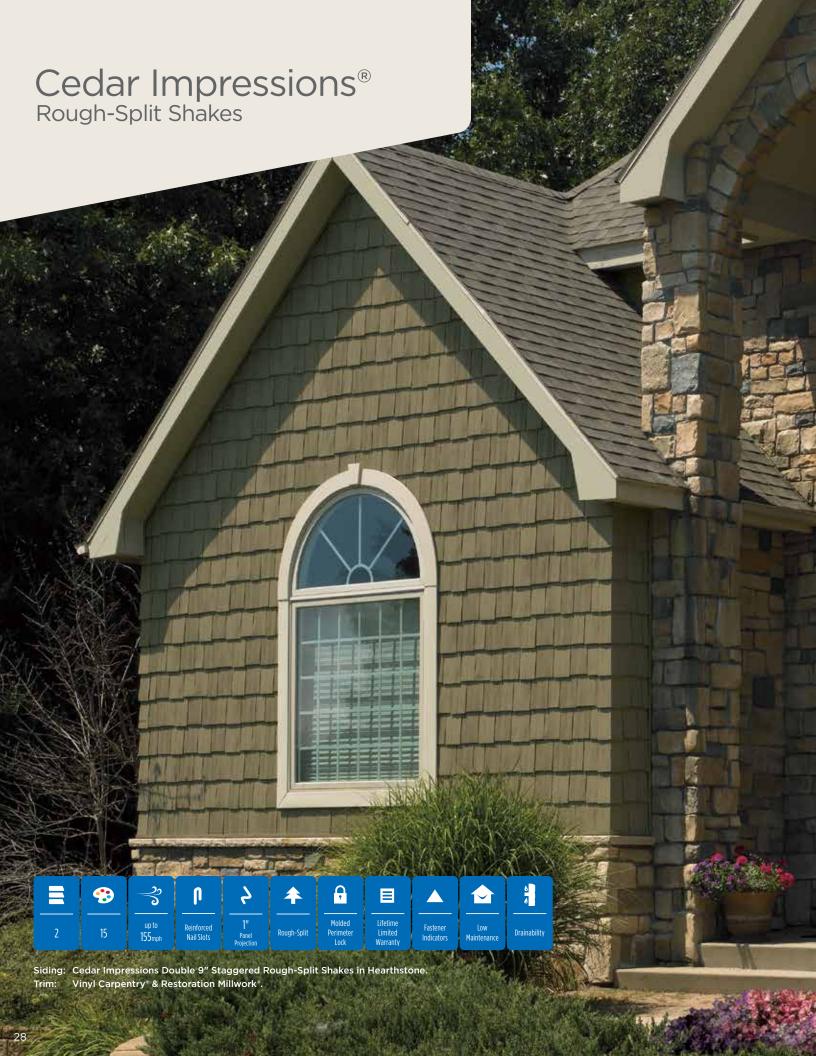

in Adirondack Snowfall.

Vinyl Carpentry®.

Columns: Tapered Round.

| Shakes & Shingles                                                                |
|----------------------------------------------------------------------------------|
| Cedar Impressions®<br>Sawmill Shingles18                                         |
| Cedar Impressions®<br>Perfection Shingles22                                      |
| Cedar Impressions®<br>Shapes26                                                   |
| Cedar Impressions®<br>Rough-Split Shakes28                                       |
| Northwoods®<br>Perfection Shingles, Rough Split<br>Shakes and Sawmill Shingles32 |
| Stone Veneer                                                                     |
| STONEfacade®36                                                                   |