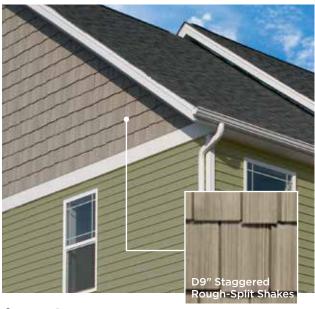

### Northwoods Single 7"

Straight Edge Sawmill Shingles

Northwoods Single 7" Straight Edge Sawmill Shingles have a finish that replicate the effect of saw blades on real cedar. This texture is reminiscent of cedar cut at sawmills from the earliest years of European settlement throughout New England.