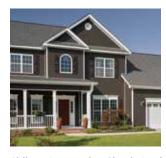

|                    |    |  |
| Natural Clay    | •               | •                 | •               | •                  | •  |  |
| Savannah Wicker | •               | •                 | •               | •                  | •  |  |
| Light Maple     | •               | •                 | •               |                    |    |  |
| Buckskin        | •               | •                 |                 |                    |    |  |
| Heritage Cream  | •               | •                 | •               |                    |    |  |
| Autumn Yellow   | •               | •                 | •               |                    |    |  |
| Colonial White  | •               | •                 | •               | •                  | •  |  |

\* Deluxe Colors



Siding: Restoration Classic Double 4" Clapboard in Espresso.

Trim: Vinyl Carpentry\* & Restoration Millwork\*.











|                 | S6 <sup>1/2</sup><br>Beaded |  |
|-----------------|-----------------------------|--|
| Castle Stone    | •                           |  |
| Granite Gray    | •                           |  |
| Sterling Gray   | •                           |  |
| Oxford Blue     | •                           |  |
| Seagrass        | •                           |  |
| Cypress         | •                           |  |
| Herringbone     | •                           |  |
| Sandstone Beige | •                           |  |
| Desert Tan      | •                           |  |
| Natural Clay    | •                           |  |
| Savannah Wicker | •