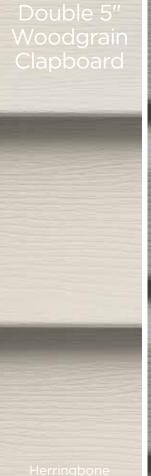

#### **Colors:**

Shows the number of different colors available within each product line. The CertainTeed Siding Collection features solid colors that replicate the look of freshly painted cedar and variegated blends which provide the appearance of semitransparent stained finish.

### **Extended Lengths:**

Indicates products that are available in extended lengths, including 16', 20' and 25'. Longer length siding significantly reduces the number of seams when panels overlap horizontally, increasing the overall aesthetics of the wall.

### **Panel Projection:**

Identifies the full depth of a siding panel as measured from the back of the panel to the tip of the front of the panel. Deeper panel projections add rigidity to siding products while providing wider shadow lines that enhance aesthetics. This measurement is also used for proper sizing of accessories necessary to install the siding.

#### **Profiles:**

Lists the number of different profiles available within each product line. A profile is the contour or outline of a panel as viewed from the side or end. Product profiles, such as clapboard and dutchlap, are designed to mimic the different architectural styles of wood or stone cladding products.

### Texture:

Indicates available textures within each product line. Whether you are seeking the smooth appearance of milled cedar, or one of the many TrueTexture™ woodgrains molded from real cedar boards, CertainTeed offers a wide array of architecturally authentic product textures to choose from.