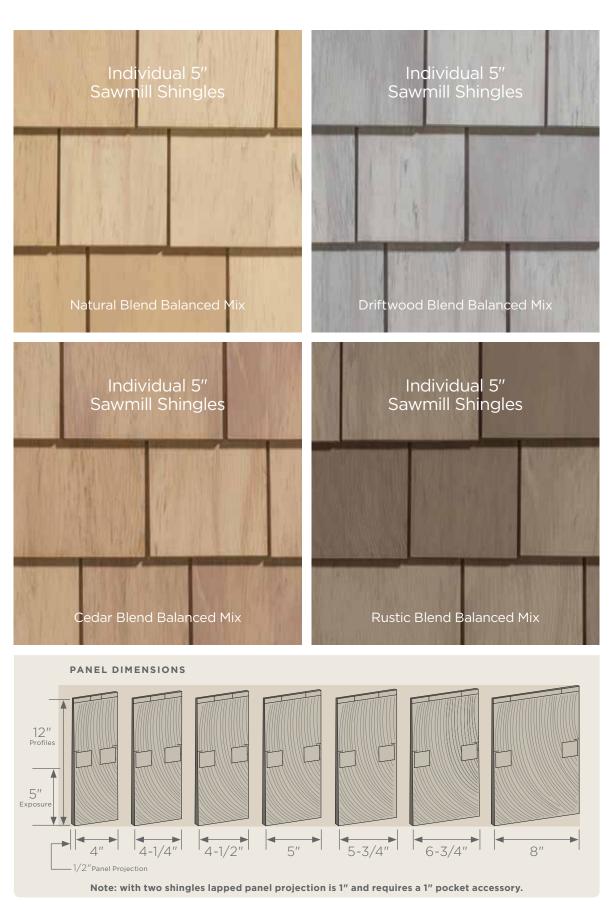

#### **Colors:**

Shows the number of different colors available within each product line. The CertainTeed Siding Collection features solid colors that replicate the look of freshly painted cedar and variegated blends which provide the appearance of semitransparent stained finish.

### **Panel Projection:**

Identifies the full depth of a siding panel as measured from the back of the panel to the tip of the front of the panel. Deeper panel projections add rigidity to siding products while providing wider shadow lines that enhance aesthetics. This measurement is also used for proper sizing of accessories necessary to install the siding.

#### **Profiles:**

Lists the number of different profiles available within each product line. A profile is the contour or outline of a panel as viewed from the side or end. Product profiles, such as clapboard and dutchlap, are designed to mimic the different architectural styles of wood or stone cladding products.