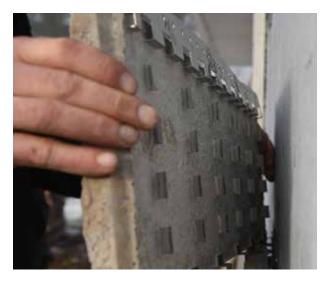

### **Fastener Indicator:**

CertainTeed is the only siding engineered to include an integral fastener placement guide on each panel. The Patented STUDfinder™ Installation System and Cedar Impressions® fastener indicators are designed to help ensure a safe, precise installation for maximum siding performance.