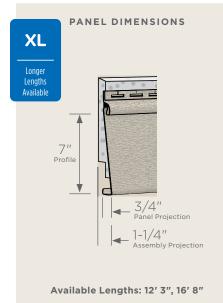

### **Panel Projection:**

Identifies the full depth of a siding panel as measured from the back of the panel to the tip of the front of the panel. Deeper panel projections add rigidity to siding products while providing wider shadow lines that enhance aesthetics. This measurement is also used for proper sizing of accessories necessary to install the siding.

#### **Profiles:**

Lists the number of different profiles available within each product line. A profile is the contour or outline of a panel as viewed from the side or end. Product profiles, such as clapboard and dutchlap, are designed to mimic the different architectural styles of wood or stone cladding products.