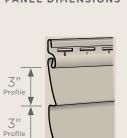

### **Panel Projection:**

Identifies the full depth of a siding panel as measured from the back of the panel to the tip of the front of the panel. Deeper panel projections add rigidity to siding products while providing wider shadow lines that enhance aesthetics. This measurement is also used for proper sizing of accessories necessary to install the siding.

#### **Profiles:**

Lists the number of different profiles available within each product line. A profile is the contour or outline of a panel as viewed from the side or end. Product profiles, such as clapboard and dutchlap, are designed to mimic the different architectural styles of wood or stone cladding products.