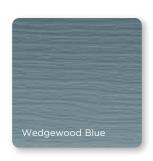

### Mainstreet

D4 & D5 Clapboard, D4 & D5 Dutchlap

Adding to the Mainstreet line with two new colors Wedgewood Blue and Weathered Wood.