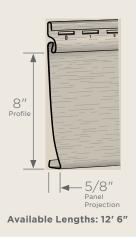

### **Panel Projection:**

Identifies the full depth of a siding panel as measured from the back of the panel to the tip of the front of the panel. Deeper panel projections add rigidity to siding products while providing wider shadow lines that enhance aesthetics. This measurement is also used for proper sizing of accessories necessary to install the siding.

#### **Profiles:**

Lists the number of different profiles available within each product line. A profile is the contour or outline of a panel as viewed from the side or end. Product profiles, such as clapboard and dutchlap, are designed to mimic the different architectural styles of wood or stone cladding products.