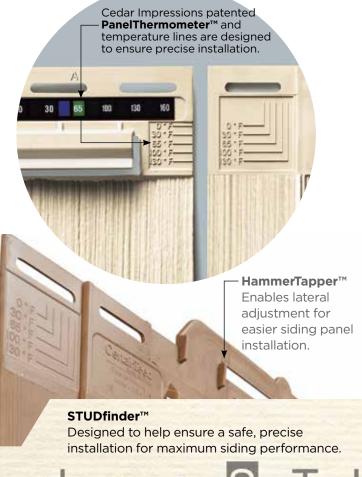

### **Installation Features**

Many engineering innovations including the PanelThermometer, HammerTapper and StudFinder make CertainTeed Siding the industry leader.

### **Fastener Indicator:**

CertainTeed is the only siding engineered to include an integral fastener placement guide on each panel. The Patented STUDfinder™ Installation System and Cedar Impressions® fastener indicators are designed to help ensure a safe, precise installation for maximum siding performance.

Added the following Engineering Enhancements:

- HammerTapper™ allows easier positioning of the panel - tap to left and tap to right
- More natural-looking tapered shingle gaps
- Continuous nail hem (installation friendly makes it impossible to miss a tab)
- Nail stop indentation in nail hem area to prevent driving nails too tight
- Tape measure on continuous nail hem to help make proper cuts easier