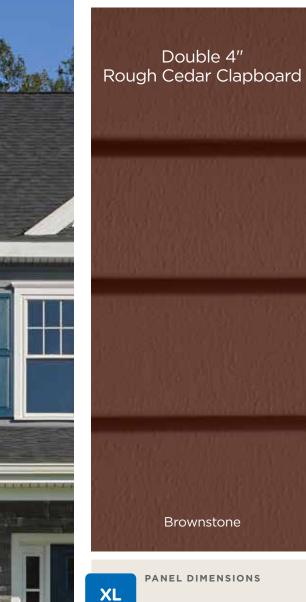

### Mainstreet

D4 & D5 Clapboard, D4 & D5 Dutchlap

Adding to the Mainstreet line with two new colors Wedgewood Blue and Weathered Wood.