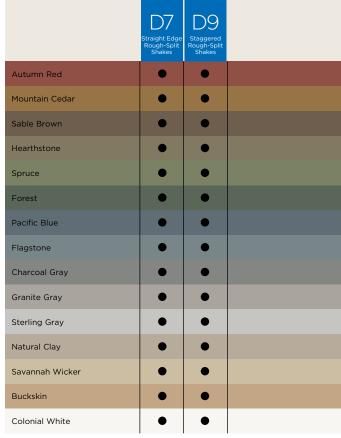

#### **Colors:**

Shows the number of different colors available within each product line. The CertainTeed Siding Collection features solid colors that replicate the look of freshly painted cedar and variegated blends which provide the appearance of semitransparent stained finish.