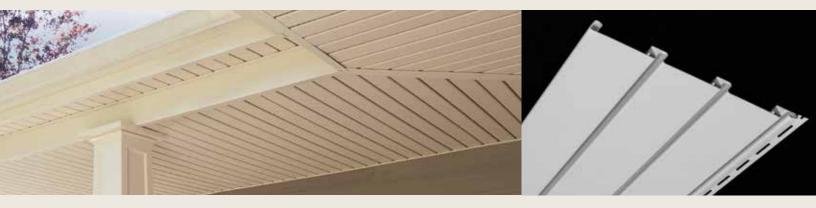

### Soffit / Porch Panel

Invisivent Triple 3-1/3"

| THE STREET TRIPLES IN S. III.III. | 00 |
|-----------------------------------|----|
| Perimeter™ Triple 3-1/3"          | 68 |
| Beaded                            | 68 |
| lronmax™                          | 70 |
| Universal                         | 70 |
| Value                             | 70 |