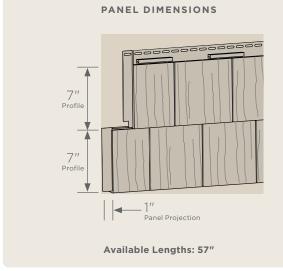

### **Panel Projection:**

Identifies the full depth of a siding panel as measured from the back of the panel to the tip of the front of the panel. Deeper panel projections add rigidity to siding products while providing wider shadow lines that enhance aesthetics. This measurement is also used for proper sizing of accessories necessary to install the siding.

#### **Profiles:**

Lists the number of different profiles available within each product line. A profile is the contour or outline of a panel as viewed from the side or end. Product profiles, such as clapboard and dutchlap, are designed to mimic the different architectural styles of wood or stone cladding products.