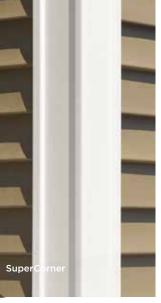

Natural Clay                | •             | •               | •               | •           |                        |  |
| Savannah Wicker             | •             | •               | •               | •           |                        |  |
| Light Maple                 | •             | •               | •               |             |                        |  |
| Buckskin                    |               | •               |                 |             |                        |  |
| Heritage Cream              |               | •               |                 |             |                        |  |
| Snow                        | •             | •               |                 | •           |                        |  |

Colonial White

\*\* Premium Colors















#### **Vinyl Carpentry**®

Vinyl Carpentry trim offers you a wide array of decorative design possibilities to accent your home's exterior. Replicate the look of real wood with a wonderful assortment of styles and colors – and they never need painting.

- Designed to add distinction to windows, doors, corners, gables and frieze boards.
- Authentic painted wood look.
- New construction and remodeling installation flexibility.
- Wide variety of colors to coordinate with siding.
- Color-clear-through construction means scratches won't show.
- Virtually maintenance free, never needs painting.

T5" Straight Edge Sawmill Offset Mitered Cornerpost Create the look of true wood craftsmanship with a complete line of decorative accents and trim pieces for both new construction and remodeling.