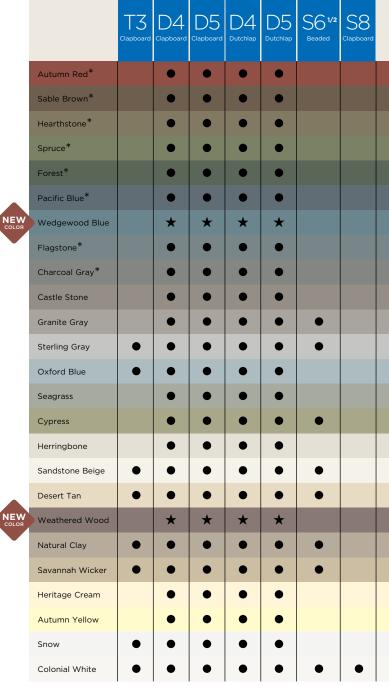

### Mainstreet

D4 & D5 Clapboard, D4 & D5 Dutchlap

Adding to the Mainstreet line with two new colors Wedgewood Blue and Weathered Wood.

#### **Colors:**

Shows the number of different colors available within each product line. The CertainTeed Siding Collection features solid colors that replicate the look of freshly painted cedar and variegated blends which provide the appearance of semitransparent stained finish.