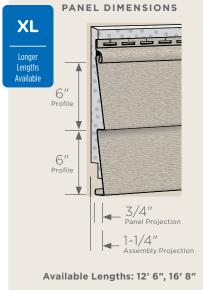

### **Panel Projection:**

Identifies the full depth of a siding panel as measured from the back of the panel to the tip of the front of the panel. Deeper panel projections add rigidity to siding products while providing wider shadow lines that enhance aesthetics. This measurement is also used for proper sizing of accessories necessary to install the siding.

#### **Profiles:**

Lists the number of different profiles available within each product line. A profile is the contour or outline of a panel as viewed from the side or end. Product profiles, such as clapboard and dutchlap, are designed to mimic the different architectural styles of wood or stone cladding products.