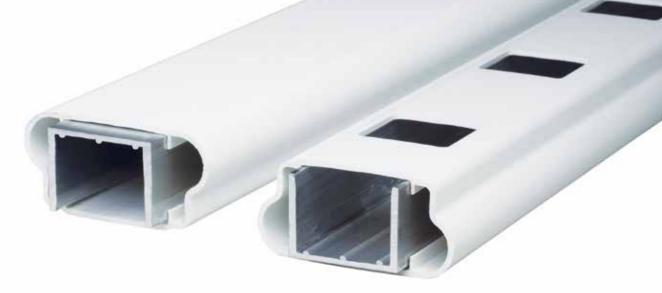

### **Fastener Indicator:**

CertainTeed is the only siding engineered to include an integral fastener placement guide on each panel. The Patented STUDfinder™ Installation System and Cedar Impressions® fastener indicators are designed to help ensure a safe, precise installation for maximum siding performance.

# Cedar Impressions®

Polymer Shake & Shingle Siding

Continuous nail hem with tape measure

Offset corner

HammerTapper<sup>1</sup>

half-cove octagon

**2016 - current** 

Added the following Engineering Enhancements:

- HammerTapper™ allows easier positioning of the panel - tap to left and tap to right
- More natural-looking tapered shingle gaps
- Continuous nail hem (installation friendly makes it impossible to miss a tab)
- Nail stop indentation in nail hem area to prevent driving nails too tight
- Tape measure on continuous nail hem to help make proper cuts easier