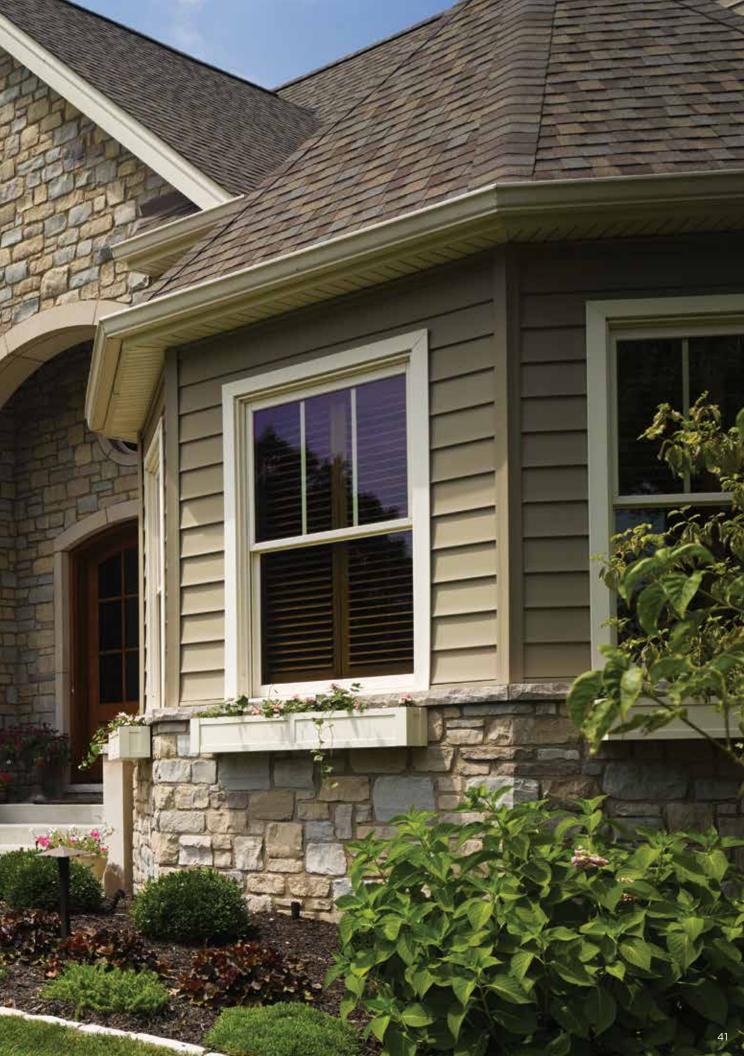

| Insulated Siding<br>CedarBoards™/ XL | .40  |
|--------------------------------------|------|
| Reinforced Siding                    |      |
| Reverse Board & Batten               | . 42 |
| CertaPlank                           | .44  |
| Horizontal & Vertical Sid            | ing  |
| Monogram®/ XL                        | .48  |
| Restoration Classic™                 | .52  |
| Board & Batten Vertical Siding       | .56  |
| Carolina Beaded™                     | .58  |
| MainStreet™                          | .60  |
| American Legend™                     | .64  |
| Encore™                              | .66  |
|                                      |      |

## Choosing the right products for your project.