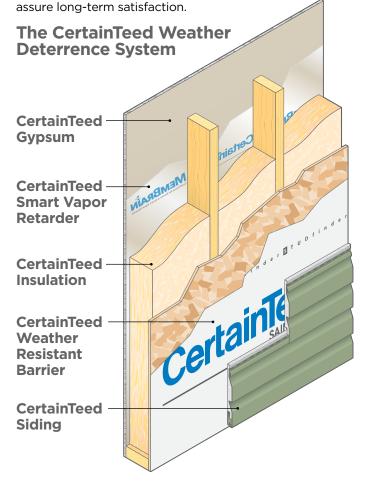

### Trim

68

| Restoration Millwork® | 74 |
|-----------------------|----|
| Finishing Touches     | 76 |
| Underlayment          |    |
| CertaWrap™            | 78 |
|                       |    |

Vinyl Carpentry®......72