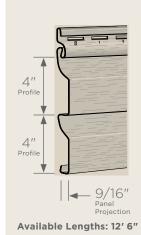

### **Panel Projection:**

Identifies the full depth of a siding panel as measured from the back of the panel to the tip of the front of the panel. Deeper panel projections add rigidity to siding products while providing wider shadow lines that enhance aesthetics. This measurement is also used for proper sizing of accessories necessary to install the siding.

#### **Profiles:**

Lists the number of different profiles available within each product line. A profile is the contour or outline of a panel as viewed from the side or end. Product profiles, such as clapboard and dutchlap, are designed to mimic the different architectural styles of wood or stone cladding products.