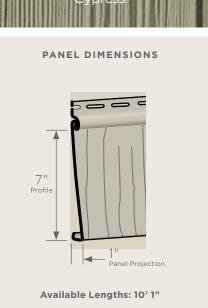

### **Panel Projection:**

Identifies the full depth of a siding panel as measured from the back of the panel to the tip of the front of the panel. Deeper panel projections add rigidity to siding products while providing wider shadow lines that enhance aesthetics. This measurement is also used for proper sizing of accessories necessary to install the siding.

#### **Profiles:**

Lists the number of different profiles available within each product line. A profile is the contour or outline of a panel as viewed from the side or end. Product profiles, such as clapboard and dutchlap, are designed to mimic the different architectural styles of wood or stone cladding products.