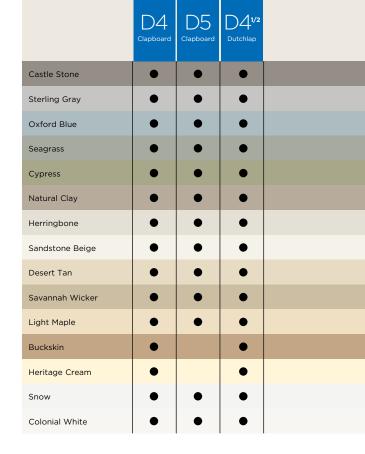

### Mainstreet

D4 & D5 Clapboard, D4 & D5 Dutchlap

Adding to the Mainstreet line with two new colors Wedgewood Blue and Weathered Wood.

#### **Colors:**

Shows the number of different colors available within each product line. The CertainTeed Siding Collection features solid colors that replicate the look of freshly painted cedar and variegated blends which provide the appearance of semitransparent stained finish.

#### **Profiles:**

Lists the number of different profiles available within each product line. A profile is the contour or outline of a panel as viewed from the side or end. Product profiles, such as clapboard and dutchlap, are designed to mimic the different architectural styles of wood or stone cladding products.