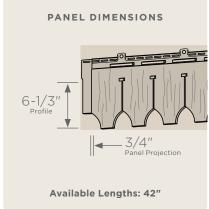

### **Panel Projection:**

Identifies the full depth of a siding panel as measured from the back of the panel to the tip of the front of the panel. Deeper panel projections add rigidity to siding products while providing wider shadow lines that enhance aesthetics. This measurement is also used for proper sizing of accessories necessary to install the siding.

#### **Profiles:**

Lists the number of different profiles available within each product line. A profile is the contour or outline of a panel as viewed from the side or end. Product profiles, such as clapboard and dutchlap, are designed to mimic the different architectural styles of wood or stone cladding products.