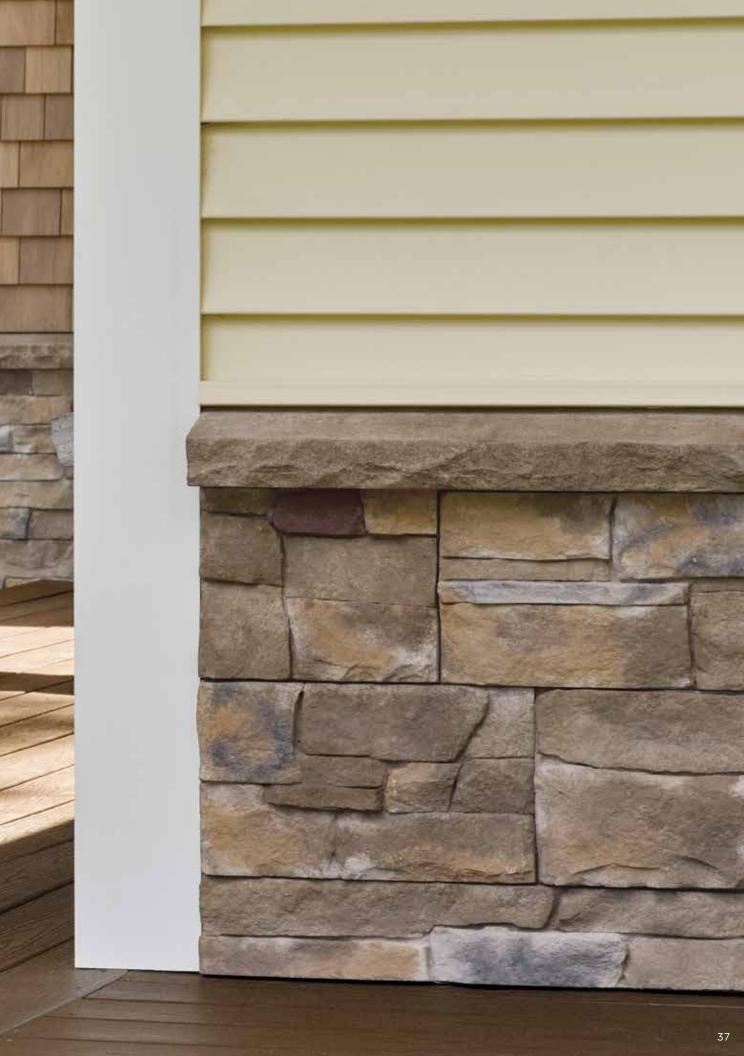

in Adirondack Snowfall.

Vinyl Carpentry®.

Columns: Tapered Round.

| Shakes & Shingles                                                                |
|----------------------------------------------------------------------------------|
| Cedar Impressions®<br>Sawmill Shingles18                                         |
| Cedar Impressions®<br>Perfection Shingles22                                      |
| Cedar Impressions®<br>Shapes26                                                   |
| Cedar Impressions®<br>Rough-Split Shakes28                                       |
| Northwoods®<br>Perfection Shingles, Rough Split<br>Shakes and Sawmill Shingles32 |
| Stone Veneer                                                                     |
| STONEfacade®36                                                                   |