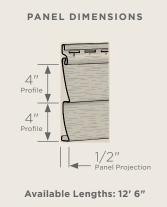

### **Panel Projection:**

Identifies the full depth of a siding panel as measured from the back of the panel to the tip of the front of the panel. Deeper panel projections add rigidity to siding products while providing wider shadow lines that enhance aesthetics. This measurement is also used for proper sizing of accessories necessary to install the siding.

#### **Profiles:**

Lists the number of different profiles available within each product line. A profile is the contour or outline of a panel as viewed from the side or end. Product profiles, such as clapboard and dutchlap, are designed to mimic the different architectural styles of wood or stone cladding products.