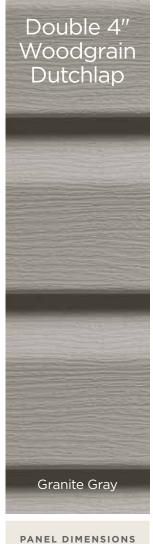

### Mainstreet

D4 & D5 Clapboard, D4 & D5 Dutchlap

Adding to the Mainstreet line with two new colors Wedgewood Blue and Weathered Wood.