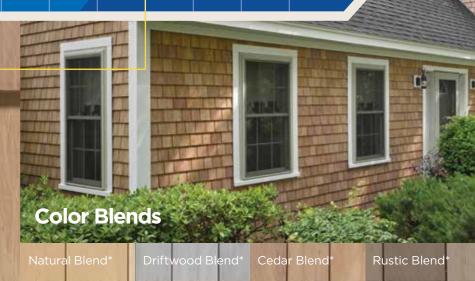

**Blend-it™** view how Cedar Impressions Ageless Cedar™ Color Blends look on a home to help one choose a one-of-a-kind design.

**Fence-It**® allows users to envision different Bufftech® fence heights, styles and textures on the fly, in a simulated outdoor environment. Find the perfect color from an industry leading palette.

### Ageless Cedar™ Color Blends

The beautiful colors and shades of Cedar Impressions Ageless Cedar Color Blends are an integral component of the siding. Unlike competitive products that have color applied only on the surface, CertainTeed's proprietary, patent-pending manufacturing process results in blended color through the entire shingle. The result is an authentic, blended-wood look.