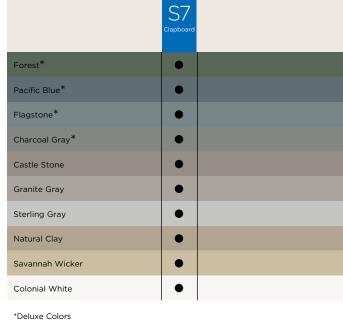

### CERTAPlank® Reinforced Siding

CERTAplank Single 7" Reinforced Siding combines durability and strength with the aesthetics and authentic feeling of real wood. CERTAplank siding is also far lighter, easier to handle, and more weather-resistant than real wood, fiber cement and wood composite siding.

#### **Colors:**

Shows the number of different colors available within each product line. The CertainTeed Siding Collection features solid colors that replicate the look of freshly painted cedar and variegated blends which provide the appearance of semitransparent stained finish.