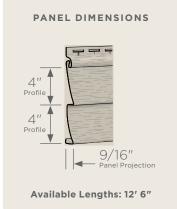

### **Panel Projection:**

Identifies the full depth of a siding panel as measured from the back of the panel to the tip of the front of the panel. Deeper panel projections add rigidity to siding products while providing wider shadow lines that enhance aesthetics. This measurement is also used for proper sizing of accessories necessary to install the siding.

#### **Profiles:**

Lists the number of different profiles available within each product line. A profile is the contour or outline of a panel as viewed from the side or end. Product profiles, such as clapboard and dutchlap, are designed to mimic the different architectural styles of wood or stone cladding products.