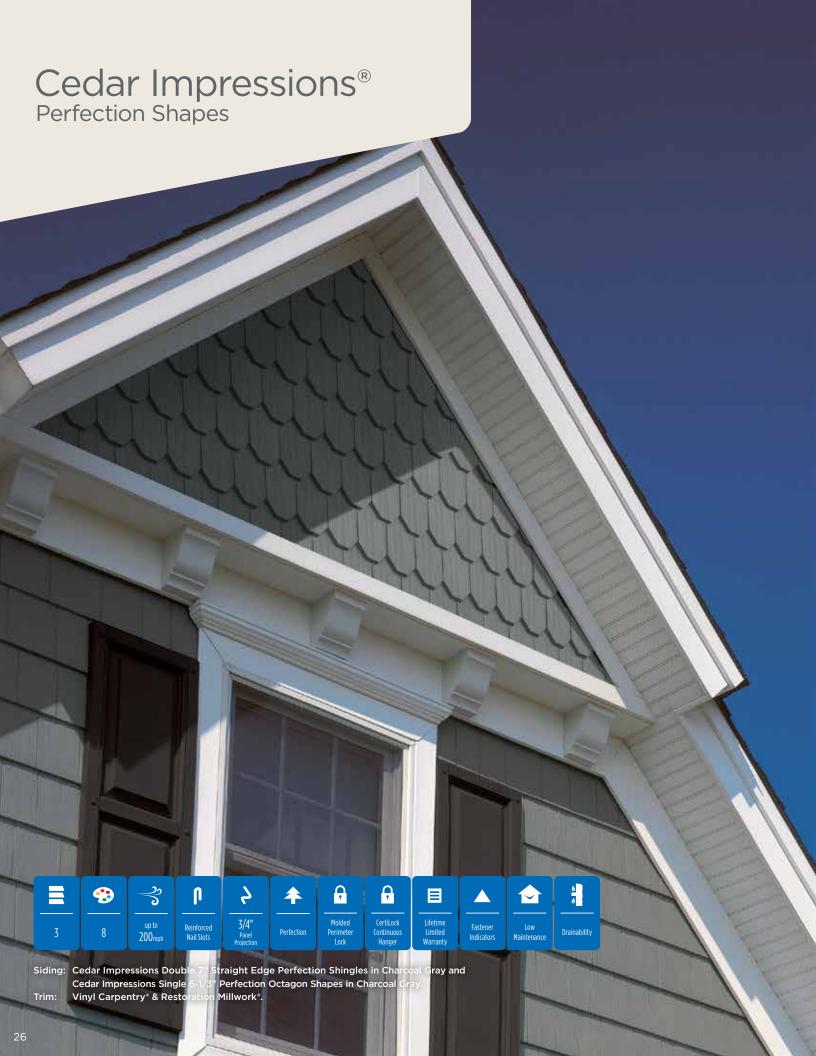

CertainTeed's color alignment simplifies the task of combining siding and roofing with other facets of the overall design, like decking, railing and fence, to create a cohesive look. From warm and inviting to cool and fresh, there are color palettes to satisfy every preference. All our products deliver the craftsmanship, durability and virtually maintenance-free performance your customers expect from CertainTeed.

#### **Colors:**

Shows the number of different colors available within each product line. The CertainTeed Siding Collection features solid colors that replicate the look of freshly painted cedar and variegated blends which provide the appearance of semitransparent stained finish.

### **Extended Lengths:**

Indicates products that are available in extended lengths, including 16', 20' and 25'. Longer length siding significantly reduces the number of seams when panels overlap horizontally, increasing the overall aesthetics of the wall.

### **Panel Projection:**

Identifies the full depth of a siding panel as measured from the back of the panel to the tip of the front of the panel. Deeper panel projections add rigidity to siding products while providing wider shadow lines that enhance aesthetics. This measurement is also used for proper sizing of accessories necessary to install the siding.

#### **Profiles:**

Lists the number of different profiles available within each product line. A profile is the contour or outline of a panel as viewed from the side or end. Product profiles, such as clapboard and dutchlap, are designed to mimic the different architectural styles of wood or stone cladding products.

### **Fastener Indicator:**

CertainTeed is the only siding engineered to include an integral fastener placement guide on each panel. The Patented STUDfinder™ Installation System and Cedar Impressions® fastener indicators are designed to help ensure a safe, precise installation for maximum siding performance.

#### Lock:

Designates the panel lock design of the product. CertainTeed Siding Products feature proprietary locking designs created to optimize the alignment and installation for each specific product. The special features of CertiLock™ and DuraLock® ensure that every siding panel goes on the wall straight and secure.

### Warranty:

CertainTeed shakes, shingles, insulated, horizontal, soffit and vertical products are covered by a Lifetime Limited Warranty.