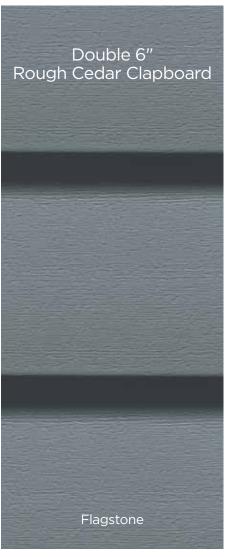

### Mainstreet

D4 & D5 Clapboard, D4 & D5 Dutchlap

Adding to the Mainstreet line with two new colors Wedgewood Blue and Weathered Wood.

### Page 56