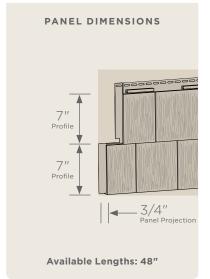

### **Panel Projection:**

Identifies the full depth of a siding panel as measured from the back of the panel to the tip of the front of the panel. Deeper panel projections add rigidity to siding products while providing wider shadow lines that enhance aesthetics. This measurement is also used for proper sizing of accessories necessary to install the siding.

#### **Profiles:**

Lists the number of different profiles available within each product line. A profile is the contour or outline of a panel as viewed from the side or end. Product profiles, such as clapboard and dutchlap, are designed to mimic the different architectural styles of wood or stone cladding products.