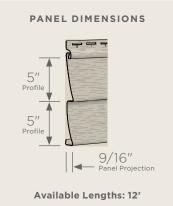

### **Panel Projection:**

Identifies the full depth of a siding panel as measured from the back of the panel to the tip of the front of the panel. Deeper panel projections add rigidity to siding products while providing wider shadow lines that enhance aesthetics. This measurement is also used for proper sizing of accessories necessary to install the siding.

#### **Profiles:**

Lists the number of different profiles available within each product line. A profile is the contour or outline of a panel as viewed from the side or end. Product profiles, such as clapboard and dutchlap, are designed to mimic the different architectural styles of wood or stone cladding products.