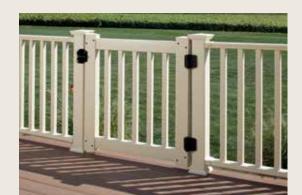

**EverView**® The easy mix-and-match EverNew® railing Tool. Try out railing and baluster combinations by choosing from an industry leading palette of colors and products, then finish it off beautifully with your choice of caps and lights.