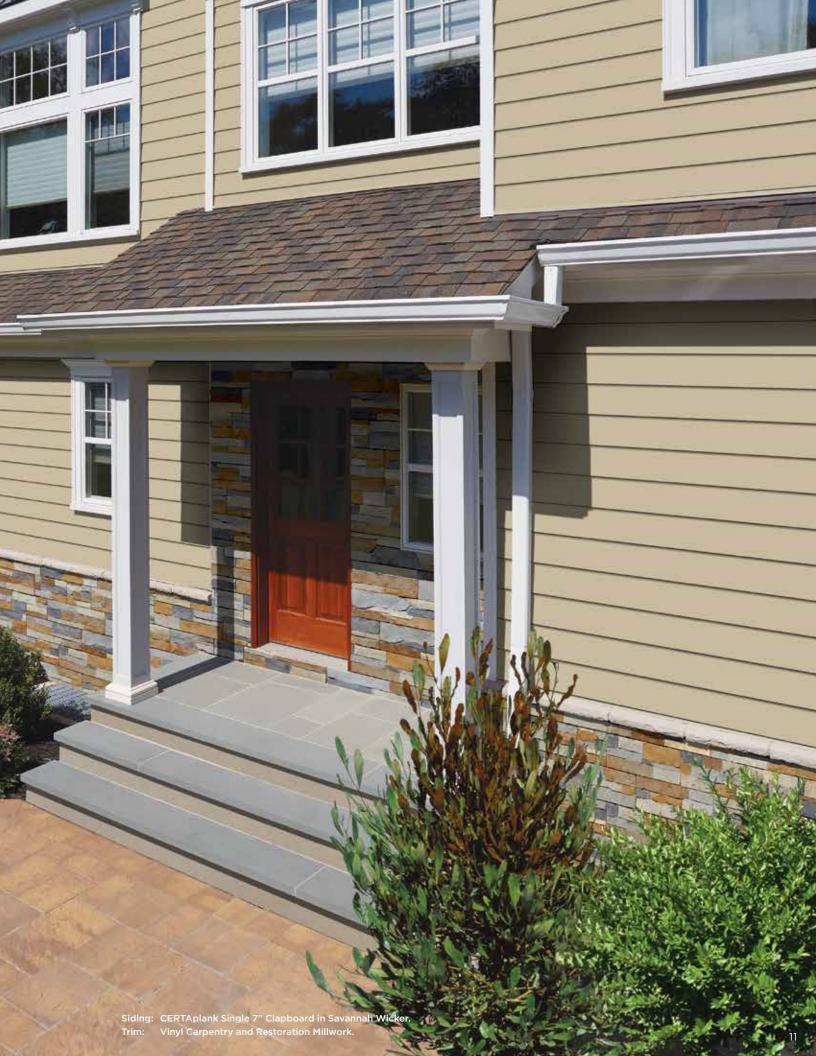

### CERTAPlank® Reinforced Siding

CERTAplank Single 7" Reinforced Siding combines durability and strength with the aesthetics and authentic feeling of real wood. CERTAplank siding is also far lighter, easier to handle, and more weather-resistant than real wood, fiber cement and wood composite siding.