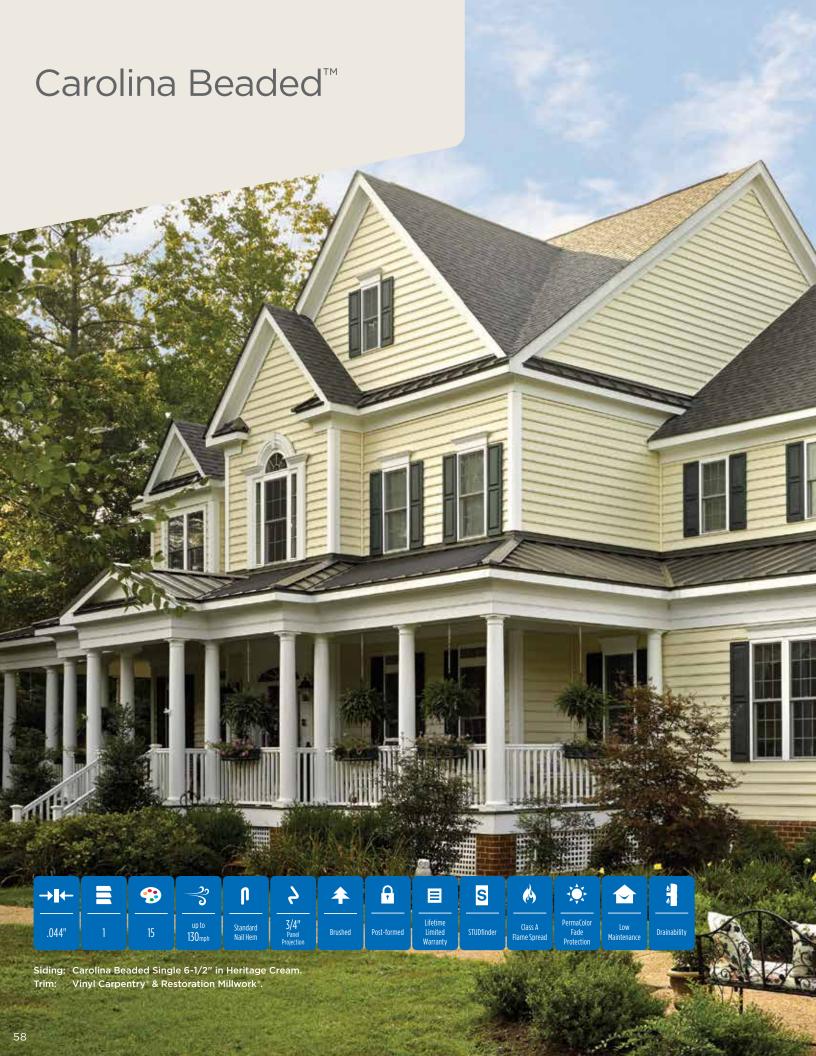

| •                  | •  |  |
| Savannah Wicker | •               | •                 | •               | •                  | •  |  |
| Light Maple     | •               | •                 | •               |                    |    |  |
| Buckskin        | •               | •                 |                 |                    |    |  |
| Heritage Cream  | •               | •                 | •               |                    |    |  |
| Autumn Yellow   | •               | •                 | •               |                    |    |  |
| Colonial White  | •               | •                 | •               | •                  | •  |  |

\* Deluxe Colors



Siding: Restoration Classic Double 4" Clapboard in Espresso.

Trim: Vinyl Carpentry\* & Restoration Millwork\*.











|                 | S6 <sup>1/2</sup><br>Beaded |  |
|-----------------|-----------------------------|--|
| Castle Stone    | •                           |  |
| Granite Gray    | •                           |  |
| Sterling Gray   | •                           |  |
| Oxford Blue     | •                           |  |
| Seagrass        | •                           |  |
| Cypress         | •                           |  |
| Herringbone     | •                           |  |
| Sandstone Beige | •                           |  |
| Desert Tan      | •                           |  |
| Natural Clay    | •                           |  |
| Savannah Wicker | •                           |  |
| Light Maple     | •                           |  |
| Heritage Cream  | •                           |  |