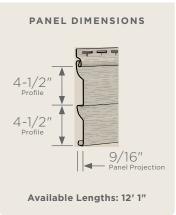

### **Panel Projection:**

Identifies the full depth of a siding panel as measured from the back of the panel to the tip of the front of the panel. Deeper panel projections add rigidity to siding products while providing wider shadow lines that enhance aesthetics. This measurement is also used for proper sizing of accessories necessary to install the siding.

#### **Profiles:**

Lists the number of different profiles available within each product line. A profile is the contour or outline of a panel as viewed from the side or end. Product profiles, such as clapboard and dutchlap, are designed to mimic the different architectural styles of wood or stone cladding products.