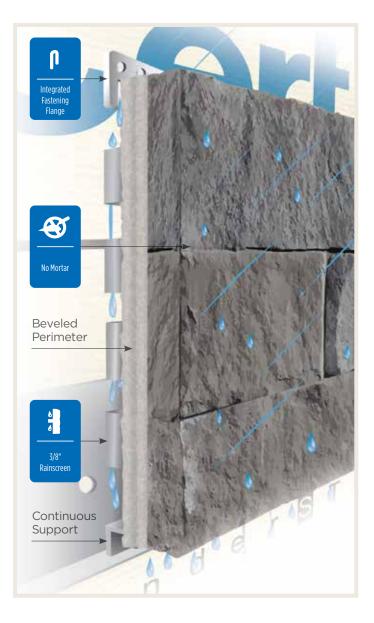

### **Drainability / Moisture Resistance:**

Product technology eliminates the common problem of moisture accumulation in wall cavities through the use of innovative materials, rainscreens, weep holes or open designs.