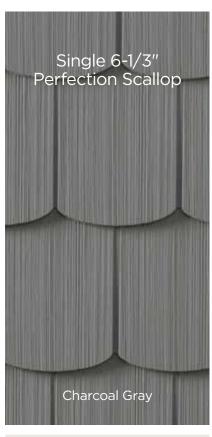

### **Generation 3**

- Introduced Triple 5" Sawmill Shingles
- Also introduced Individual 5" Sawmill Shingles and Single 7" Perfection Shingles featuring Ageless Cedar™ color technology color blended throughout the shingle
- Created offset corner accessories for
- Launch a refined Double 7" panel
- Development of new accent shapes: Scallop, Half-Cove and Octagon
- Introduced solid colors into the Single 7" panel