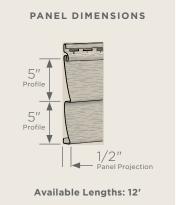

### **Panel Projection:**

Identifies the full depth of a siding panel as measured from the back of the panel to the tip of the front of the panel. Deeper panel projections add rigidity to siding products while providing wider shadow lines that enhance aesthetics. This measurement is also used for proper sizing of accessories necessary to install the siding.

#### **Profiles:**

Lists the number of different profiles available within each product line. A profile is the contour or outline of a panel as viewed from the side or end. Product profiles, such as clapboard and dutchlap, are designed to mimic the different architectural styles of wood or stone cladding products.