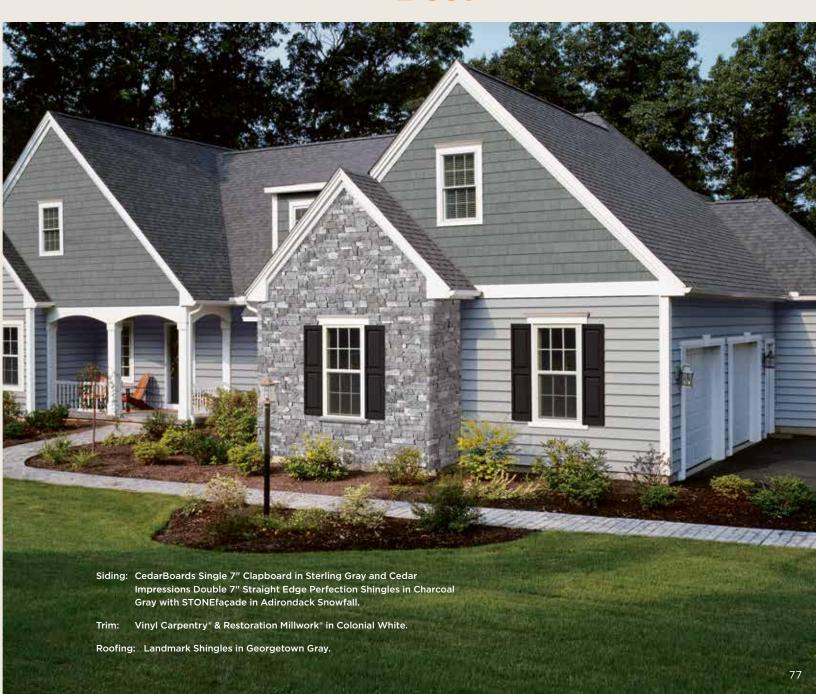

. Vinyl Carpentry\* & Restoration Millwork\* in Colonial White. Roofing: Landmark Shingles in Georgetown Gray.

### Details Create the Personality

Here are just a few of many ideas for finishing gables, windows, corners, columns, railings, porches and more. With CertainTeed exterior products, there are no limits to the unique personality you can create. And by adding just the right balance of details, you are improving the curb appeal and value of your home.



Oxford railing with square balusters in white



Restoration Millwork Classic Column Wraps



STONEfaçade\* Corners



Vinyl Carpentry Cornice Molding and Restoration Millwork Rake Profile



Restoration Millwork Trimboard with Rams Crown



Restoration Millwork One-Piece Corner with InvisiPro Hidden Fastening System

## **Best**





CertaWrap Weather Resistant Barriers, in premium or standard grade, provide an added layer of protection against air and moisture damage. It's part of the complete CertainTeed Weather Deterrence Wall System.

■ The best defense against mold, mildew and water damage.

- Superior air holdout for better energy efficiency.
- Optimal Permeance Rating of 11.7 (Premium)
   Optimal Permeance Rating of 12-15 (Standard)
- Outstanding UV performance.
- Excellent surfactant resistance.
- Double-strength tear resistance.
- Easy handling and installation with STUDfinder<sup>™</sup>.
- Class 1(A) fire rating
- Lifetime limited warranty.
- Available co-branded with your logo!

### Moisture Technology, inside and out

Beauty is more than skin deep. That's especially true when it comes to building or im