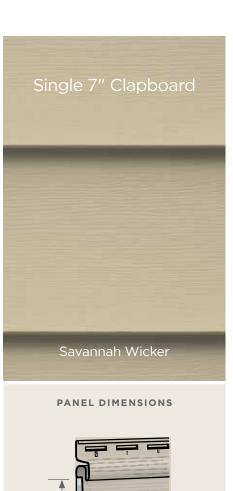

### CERTAPlank® Reinforced Siding

CERTAplank Single 7" Reinforced Siding combines durability and strength with the aesthetics and authentic feeling of real wood. CERTAplank siding is also far lighter, easier to handle, and more weather-resistant than real wood, fiber cement and wood composite siding.

### **Panel Projection:**

Identifies the full depth of a siding panel as measured from the back of the panel to the tip of the front of the panel. Deeper panel projections add rigidity to siding products while providing wider shadow lines that enhance aesthetics. This measurement is also used for proper sizing of accessories necessary to install the siding.

#### **Profiles:**

Lists the number of different profiles available within each product line. A profile is the contour or outline of a panel as viewed from the side or end. Product profiles, such as clapboard and dutchlap, are designed to mimic the different architectural styles of wood or stone cladding products.