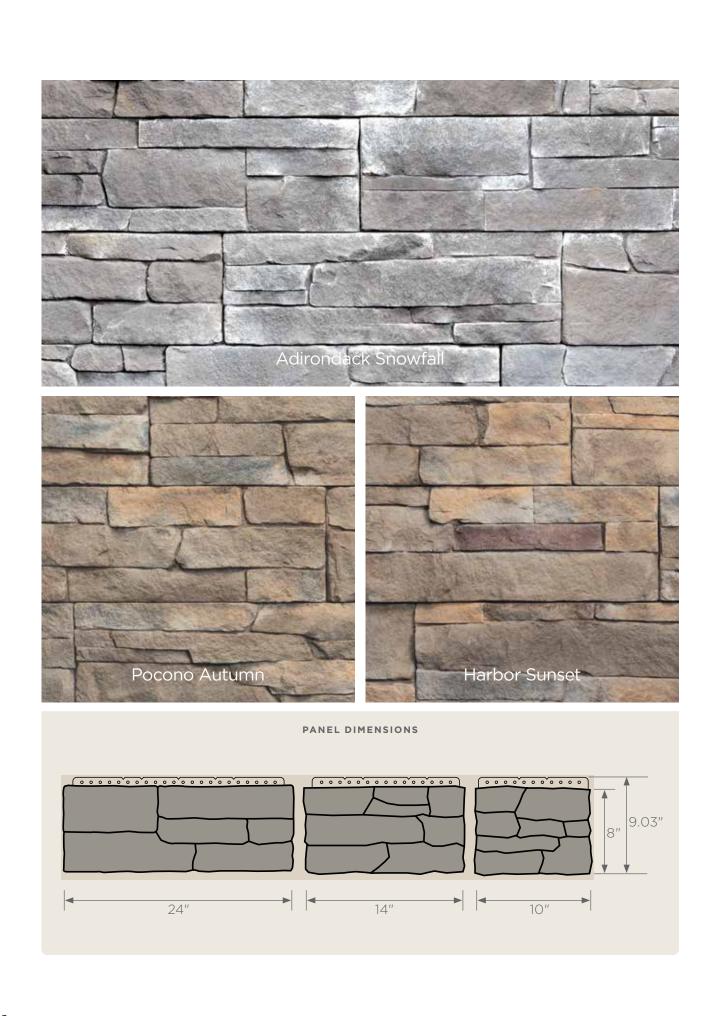

### **Panel Projection:**

Identifies the full depth of a siding panel as measured from the back of the panel to the tip of the front of the panel. Deeper panel projections add rigidity to siding products while providing wider shadow lines that enhance aesthetics. This measurement is also used for proper sizing of accessories necessary to install the siding.