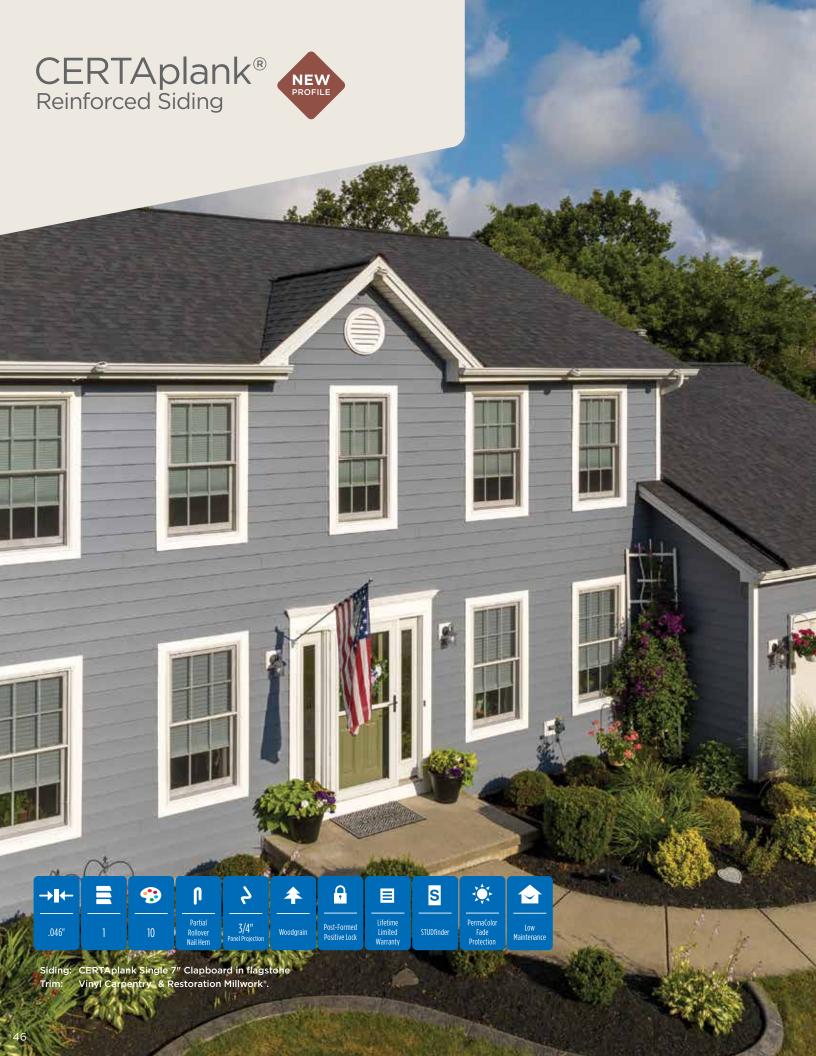

### CERTAPlank® Reinforced Siding

CERTAplank Single 7" Reinforced Siding combines durability and strength with the aesthetics and authentic feeling of real wood. CERTAplank siding is also far lighter, easier to handle, and more weather-resistant than real wood, fiber cement and wood composite siding.

Page 42

Natural Clay

Sterling Gray