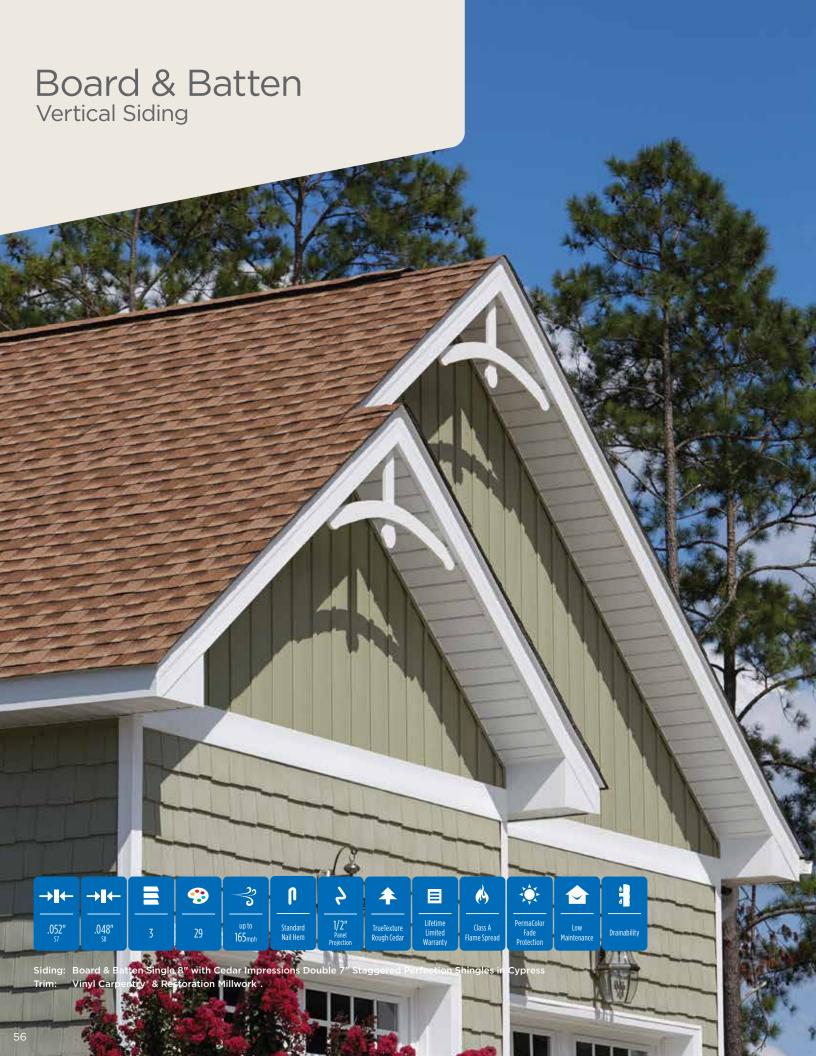

| •                  | •  |  |
| Savannah Wicker | •               | •                 | •               | •                  | •  |  |
| Light Maple     | •               | •                 | •               |                    |    |  |
| Buckskin        | •               | •                 |                 |                    |    |  |
| Heritage Cream  | •               | •                 | •               |                    |    |  |
| Autumn Yellow   | •               | •                 | •               |                    |    |  |
| Colonial White  | •               | •                 | •               | •                  | •  |  |

\* Deluxe Colors



Siding: Restoration Classic Double 4" Clapboard in Espresso.

Trim: Vinyl Carpentry\* & Restoration Millwork\*.











|                 | S6 <sup>1/2</sup><br>Beaded |  |
|-----------------|-----------------------------|--|
| Castle Stone    | •                           |  |
| Granite Gray    | •                           |  |
| Sterling Gray   | •                           |  |
| Oxford Blue     | •                           |  |
| Seagrass        | •                           |  |
| Cypress         | •                           |  |
| Herringbone     | •                           |  |
| Sandstone Beige | •                           |  |
| Desert Tan      | •                           |  |
| Natural Clay    | •                           |  |
| Savannah Wicker | •                           |  |
| Light Maple     | •                           |  |
| Heritage Cream  | •