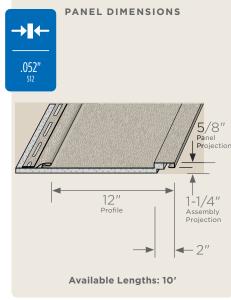

### **Panel Projection:**

Identifies the full depth of a siding panel as measured from the back of the panel to the tip of the front of the panel. Deeper panel projections add rigidity to siding products while providing wider shadow lines that enhance aesthetics. This measurement is also used for proper sizing of accessories necessary to install the siding.

#### **Profiles:**

Lists the number of different profiles available within each product line. A profile is the contour or outline of a panel as viewed from the side or end. Product profiles, such as clapboard and dutchlap, are designed to mimic the different architectural styles of wood or stone cladding products.

#### **Panel Thickness:**

Defines the average thickness or gauge of a siding panel which is an important element of siding quality. Thicker panels look straighter on the wall, are more durable, and hold up against impacts and high winds. CertainTeed siding products are regularly audited by Architectural Testing, Inc. to ensure they meet or exceed ASTM standards for vinyl siding.