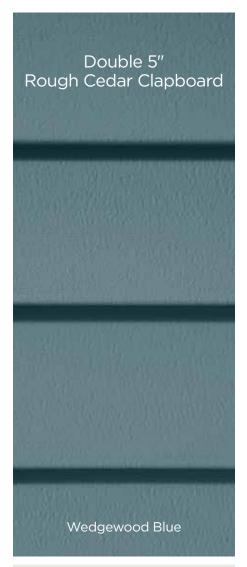

### Mainstreet

D4 & D5 Clapboard, D4 & D5 Dutchlap

Adding to the Mainstreet line with two new colors Wedgewood Blue and Weathered Wood.