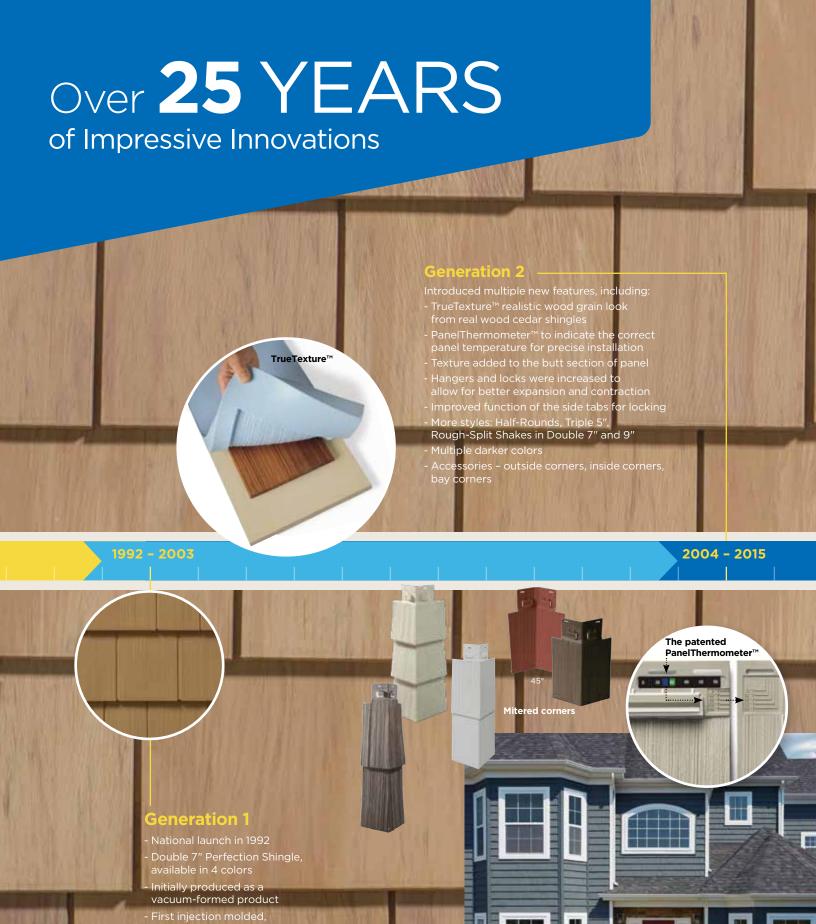

### **Generation 3**

- Introduced Triple 5" Sawmill Shingles
- Also introduced Individual 5" Sawmill Shingles and Single 7" Perfection Shingles featuring Ageless Cedar™ color technology color blended throughout the shingle
- Created offset corner accessories for
- Launch a refined Double 7" panel
- Development of new accent shapes: Scallop, Half-Cove and Octagon
- Introduced solid colors into the Single 7" panel

Added the following Engineering Enhancements:

- HammerTapper™ allows easier positioning of the panel - tap to left and tap to right
- More natural-looking tapered shingle gaps
- Continuous nail hem (installation friendly makes it impossible to miss a tab)
- Nail stop indentation in nail hem area to prevent driving nails too tight
- Tape measure on continuous nail hem to help make proper cuts easier