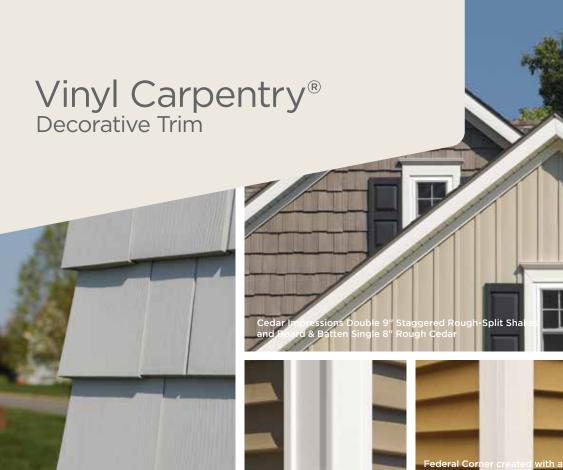

### Trim

68

| Restoration Millwork® | 74 |
|-----------------------|----|
| Finishing Touches     | 76 |
| Underlayment          |    |
| CertaWrap™            | 78 |
|                       |    |

Vinyl Carpentry®......72

### TrueTexture™

CertainTeed was the first to produce siding utilizing a direct transfer system from real cedar boards, shingles and shakes to create natural TrueTexture finishes. The look of true wood craftsmanship can be created when combined with CertainTeed's Vinyl Carpentry® and Restoration Millwork®.