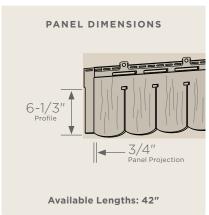

### **Panel Projection:**

Identifies the full depth of a siding panel as measured from the back of the panel to the tip of the front of the panel. Deeper panel projections add rigidity to siding products while providing wider shadow lines that enhance aesthetics. This measurement is also used for proper sizing of accessories necessary to install the siding.