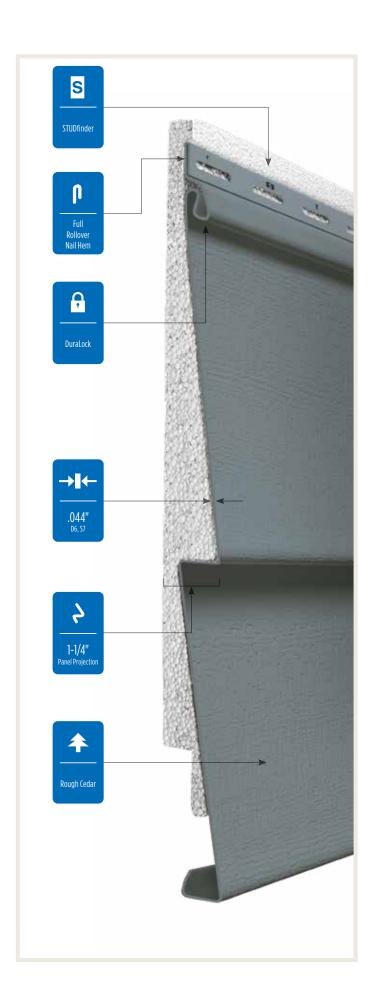

### **Fastener Indicator:**

CertainTeed is the only siding engineered to include an integral fastener placement guide on each panel. The Patented STUDfinder™ Installation System and Cedar Impressions® fastener indicators are designed to help ensure a safe, precise installation for maximum siding performance.

#### Lock:

Designates the panel lock design of the product. CertainTeed Siding Products feature proprietary locking designs created to optimize the alignment and installation for each specific product. The special features of CertiLock™ and DuraLock® ensure that every siding panel goes on the wall straight and secure.

### **Fastening Hem Design:**

Identifies the type of fastening hem design on a cladding product. Rollovers and / or reinforcing ribs are used to stiffen the nail hem of a siding panel, giving it a straighter appearance on the wall while contributing to the wind load resistance of the product.

#### **Panel Thickness:**

Defines the average thickness or gauge of a siding panel which is an important element of siding quality. Thicker panels look straighter on the wall, are more durable, and hold up against impacts and high winds. CertainTeed siding products are regularly audited by Architectural Testing, Inc. to ensure they meet or exceed ASTM standards for vinyl siding.