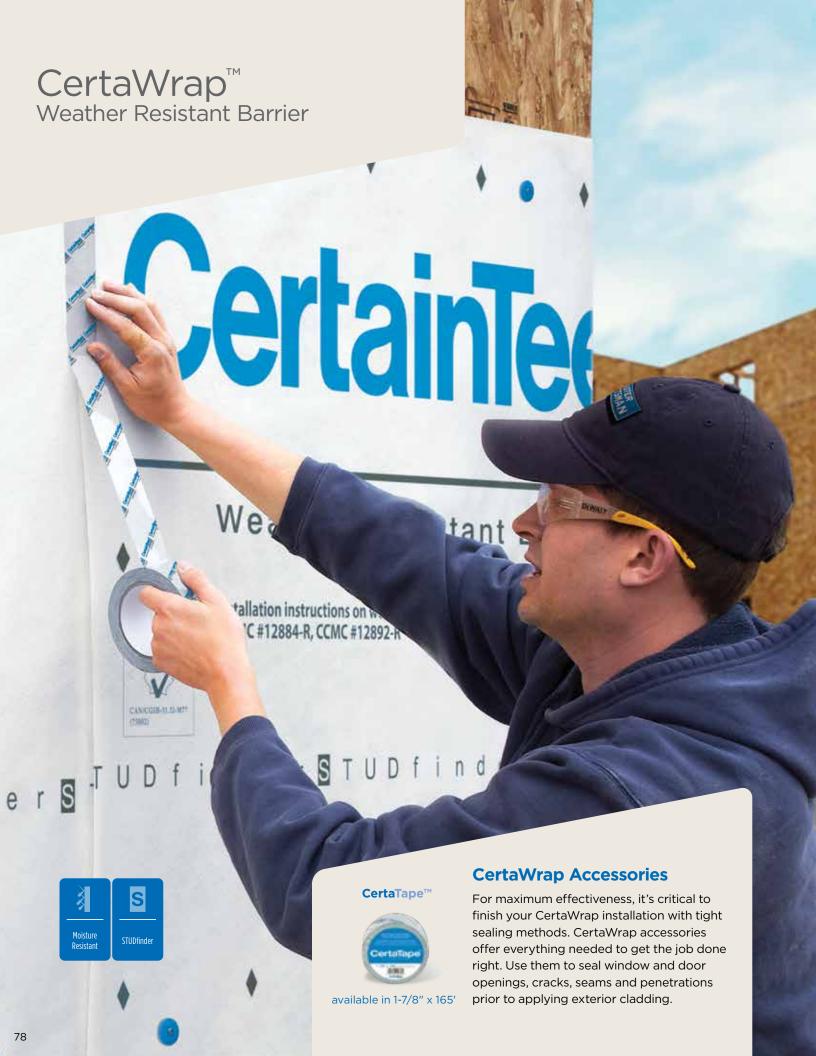

### Trim

68

| Restoration Millwork® | 74 |
|-----------------------|----|
| Finishing Touches     | 76 |
| Underlayment          |    |
| CertaWrap™            | 78 |
|                       |    |

Vinyl Carpentry®......72