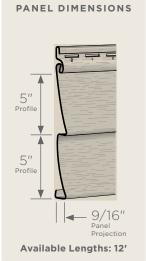

### **Panel Projection:**

Identifies the full depth of a siding panel as measured from the back of the panel to the tip of the front of the panel. Deeper panel projections add rigidity to siding products while providing wider shadow lines that enhance aesthetics. This measurement is also used for proper sizing of accessories necessary to install the siding.

#### **Profiles:**

Lists the number of different profiles available within each product line. A profile is the contour or outline of a panel as viewed from the side or end. Product profiles, such as clapboard and dutchlap, are designed to mimic the different architectural styles of wood or stone cladding products.