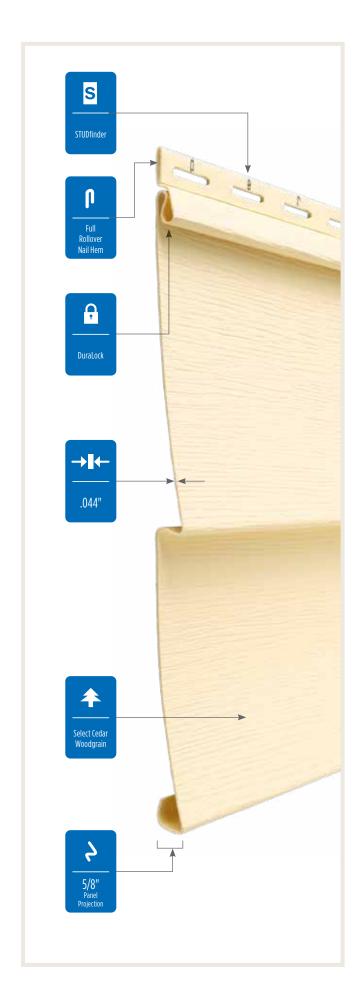

### **Fastener Indicator:**

CertainTeed is the only siding engineered to include an integral fastener placement guide on each panel. The Patented STUDfinder™ Installation System and Cedar Impressions® fastener indicators are designed to help ensure a safe, precise installation for maximum siding performance.

#### Lock:

Designates the panel lock design of the product. CertainTeed Siding Products feature proprietary locking designs created to optimize the alignment and installation for each specific product. The special features of CertiLock™ and DuraLock® ensure that every siding panel goes on the wall straight and secure.

### **Fastening Hem Design:**

Identifies the type of fastening hem design on a cladding product. Rollovers and / or reinforcing ribs are used to stiffen the nail hem of a siding panel, giving it a straighter appearance on the wall while contributing to the wind load resistance of the product.

#### **Panel Thickness:**

Defines the average thickness or gauge of a siding panel which is an important element of siding quality. Thicker panels look straighter on the wall, are more durable, and hold up against impacts and high winds. CertainTeed siding products are regularly audited by Architectural Testing, Inc. to ensure they meet or exceed ASTM standards for vinyl siding.