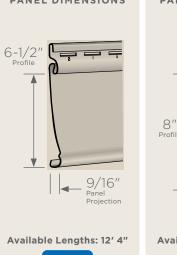

### **Panel Projection:**

Identifies the full depth of a siding panel as measured from the back of the panel to the tip of the front of the panel. Deeper panel projections add rigidity to siding products while providing wider shadow lines that enhance aesthetics. This measurement is also used for proper sizing of accessories necessary to install the siding.

#### **Profiles:**

Lists the number of different profiles available within each product line. A profile is the contour or outline of a panel as viewed from the side or end. Product profiles, such as clapboard and dutchlap, are designed to mimic the different architectural styles of wood or stone cladding products.