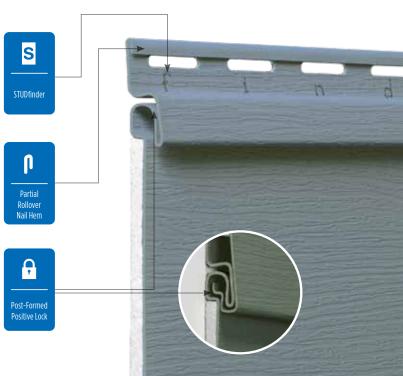

### **Installation Features**

Many engineering innovations including the PanelThermometer, HammerTapper and StudFinder make CertainTeed Siding the industry leader.

### **Fastener Indicator:**

CertainTeed is the only siding engineered to include an integral fastener placement guide on each panel. The Patented STUDfinder™ Installation System and Cedar Impressions® fastener indicators are designed to help ensure a safe, precise installation for maximum siding performance.

#### Lock:

Designates the panel lock design of the product. CertainTeed Siding Products feature proprietary locking designs created to optimize the alignment and installation for each specific product. The special features of CertiLock™ and DuraLock® ensure that every siding panel goes on the wall straight and secure.

### **Fastening Hem Design:**

Identifies the type of fastening hem design on a cladding product. Rollovers and / or reinforcing ribs are used to stiffen the nail hem of a siding panel, giving it a straighter appearance on the wall while contributing to the wind load resistance of the product.