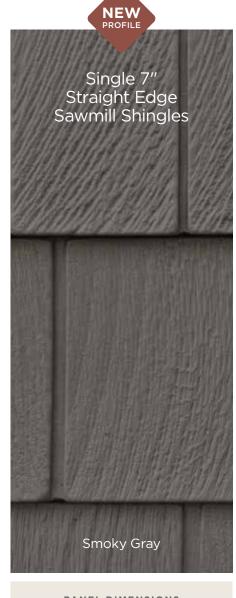

### Northwoods Single 7"

Straight Edge Sawmill Shingles

Northwoods Single 7" Straight Edge Sawmill Shingles have a finish that replicate the effect of saw blades on real cedar. This texture is reminiscent of cedar cut at sawmills from the earliest years of European settlement throughout New England.

Page 32