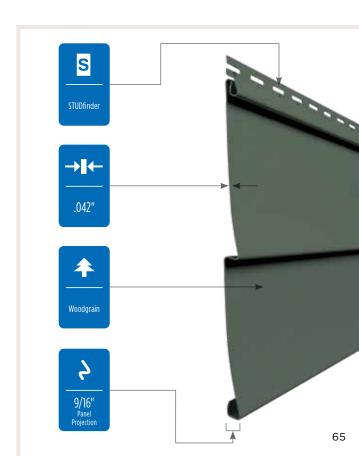

### **Fastener Indicator:**

CertainTeed is the only siding engineered to include an integral fastener placement guide on each panel. The Patented STUDfinder™ Installation System and Cedar Impressions® fastener indicators are designed to help ensure a safe, precise installation for maximum siding performance.

### **Panel Projection:**

Identifies the full depth of a siding panel as measured from the back of the panel to the tip of the front of the panel. Deeper panel projections add rigidity to siding products while providing wider shadow lines that enhance aesthetics. This measurement is also used for proper sizing of accessories necessary to install the siding.

### Texture:

Indicates available textures within each product line. Whether you are seeking the smooth appearance of milled cedar, or one of the many TrueTexture™ woodgrains molded from real cedar boards, CertainTeed offers a wide array of architecturally authentic product textures to choose from.