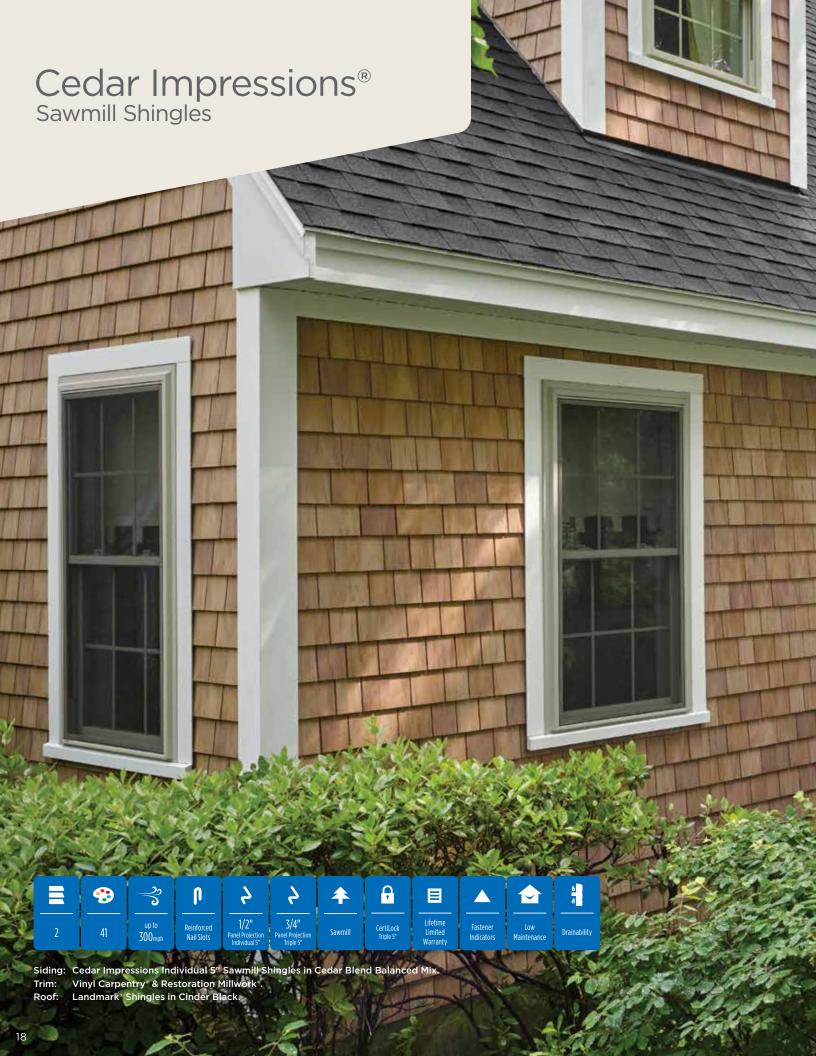

# Cedar Impressions®

Polymer Shake & Shingle Siding

Continuous nail hem with tape measure

Offset corner

HammerTapper<sup>1</sup>

half-cove octagon

**2016 - current** 

### **Generation 3**

- Introduced Triple 5" Sawmill Shingles
- Also introduced Individual 5" Sawmill Shingles and Single 7" Perfection Shingles featuring Ageless Cedar™ color technology color blended throughout the shingle
- Created offset corner accessories for
- Launch a refined Double 7" panel
- Development of new accent shapes: Scallop, Half-Cove and Octagon
- Introduced solid colors into the Single 7" panel

Added the following Engineering Enhancements:

- HammerTapper™ allows easier positioning of the panel - tap to left and tap to right
- More natural-looking tapered shingle gaps
- Continuous nail hem (installation friendly makes it impossible to miss a tab)
- Nail stop indentation in nail hem area to prevent driving nails too tight
- Tape measure on continuous nail hem to help make proper cuts easier