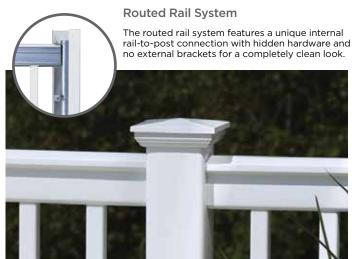

### **Complementary Products**

EverNew® Railing.....80

Colors shown throughout this brochure are as accurate as printing methods will permit. Please see product samples before making final selection.