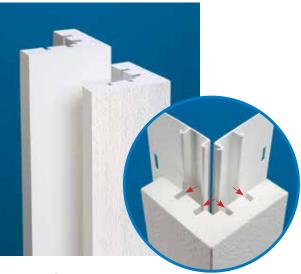

#### Lock:

Designates the panel lock design of the product. CertainTeed Siding Products feature proprietary locking designs created to optimize the alignment and installation for each specific product. The special features of CertiLock™ and DuraLock® ensure that every siding panel goes on the wall straight and secure.