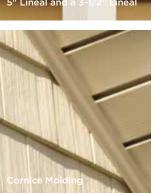

tural Clay                | •             | •               | •               | •           |                        |  |
| Savannah Wicker             | •             | •               | •               | •           |                        |  |
| Light Maple                 | •             | •               | •               |             |                        |  |
| Buckskin                    |               | •               |                 |             |                        |  |
| Heritage Cream              |               | •               |                 |             |                        |  |
| Snow                        | •             | •               |                 | •           |                        |  |

Colonial White

\*\* Premium Colors















#### **Vinyl Carpentry**®

Vinyl Carpentry trim offers you a wide array of decorative design possibilities to accent your home's exterior. Replicate the look of real wood with a wonderful assortment of styles and colors – and they never need painting.

- Designed to add distinction to windows, doors, corners, gables and frieze boards.
- Authentic painted wood look.
- New construction and remodeling installation flexibility.
- Wide variety of colors to coordinate with siding.
- Color-clear-through construction means scratches won't show.
- Virtually maintenance free, never needs painting.

T5" Straight Edge Sawmill Offset Mitered Cornerpost Create the look of true wood craftsmanship with a complete line of decorative accents and trim pieces for both new construction and remodeling.



#