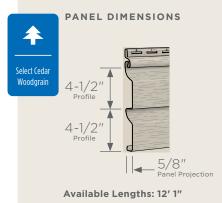

### **Panel Projection:**

Identifies the full depth of a siding panel as measured from the back of the panel to the tip of the front of the panel. Deeper panel projections add rigidity to siding products while providing wider shadow lines that enhance aesthetics. This measurement is also used for proper sizing of accessories necessary to install the siding.

#### **Profiles:**

Lists the number of different profiles available within each product line. A profile is the contour or outline of a panel as viewed from the side or end. Product profiles, such as clapboard and dutchlap, are designed to mimic the different architectural styles of wood or stone cladding products.