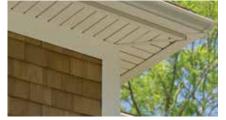

### Soffit / Porch Panel

Invisivent Triple 3-1/3"

| THE STREET TRIPLES IN S. III.III. | 00 |
|-----------------------------------|----|
| Perimeter™ Triple 3-1/3"          | 68 |
| Beaded                            | 68 |
| lronmax™                          | 70 |
| Universal                         | 70 |
| Value                             | 70 |

### Trim

68

| Restoration Millwork® | 74 |
|-----------------------|----|
| Finishing Touches     | 76 |
| Underlayment          |    |
| CertaWrap™            | 78 |
|                       |    |

Vinyl Carpentry®......72