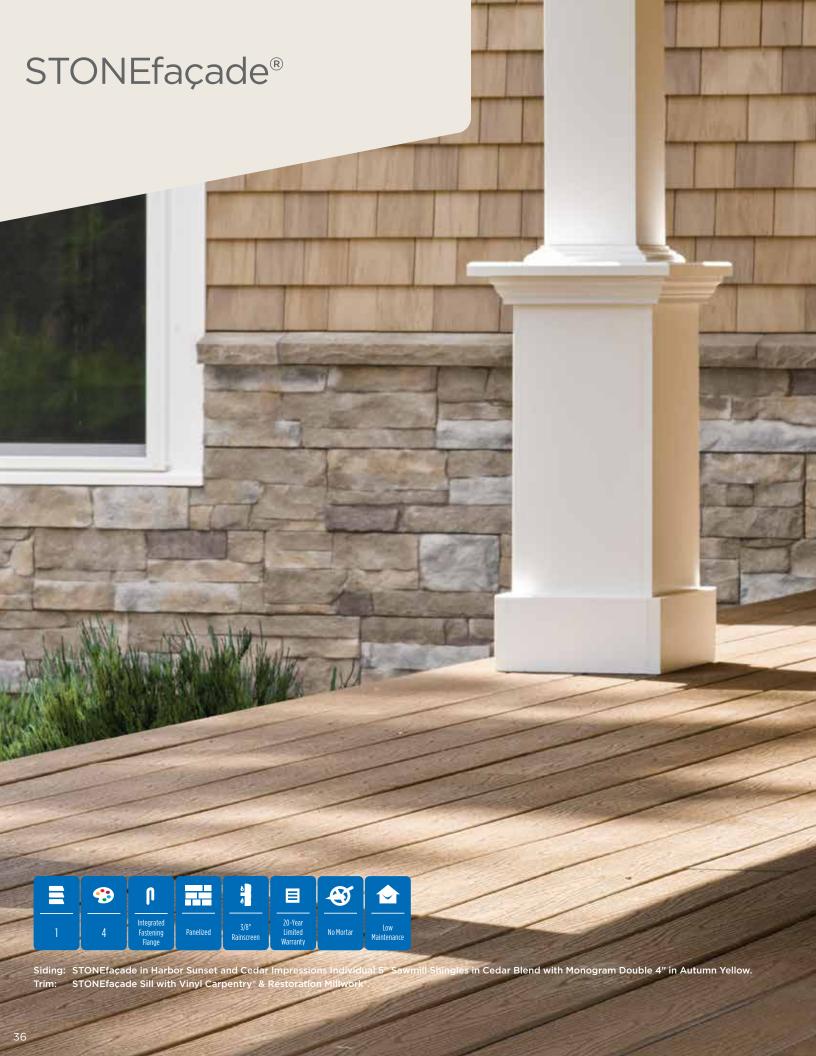

in Adirondack Snowfall.

Vinyl Carpentry®.

Columns: Tapered Round.

| Shakes & Shingles                                                                |
|----------------------------------------------------------------------------------|
| Cedar Impressions®<br>Sawmill Shingles18                                         |
| Cedar Impressions®<br>Perfection Shingles22                                      |
| Cedar Impressions®<br>Shapes26                                                   |
| Cedar Impressions®<br>Rough-Split Shakes28                                       |
| Northwoods®<br>Perfection Shingles, Rough Split<br>Shakes and Sawmill Shingles32 |
| Stone Veneer                                                                     |
| STONEfacade®36                                                                   |