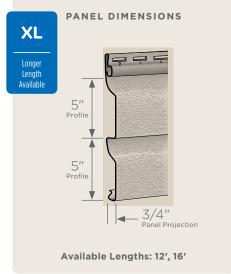

### **Extended Lengths:**

Indicates products that are available in extended lengths, including 16', 20' and 25'. Longer length siding significantly reduces the number of seams when panels overlap horizontally, increasing the overall aesthetics of the wall.

### **Panel Projection:**

Identifies the full depth of a siding panel as measured from the back of the panel to the tip of the front of the panel. Deeper panel projections add rigidity to siding products while providing wider shadow lines that enhance aesthetics. This measurement is also used for proper sizing of accessories necessary to install the siding.

#### **Profiles:**

Lists the number of different profiles available within each product line. A profile is the contour or outline of a panel as viewed from the side or end. Product profiles, such as clapboard and dutchlap, are designed to mimic the different architectural styles of wood or stone cladding products.