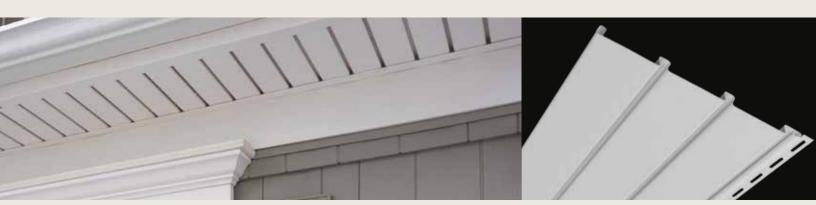

### Soffit / Porch Panel

Invisivent Triple 3-1/3"

| THE STREET TRIPLES IN S. III.III. | 00 |
|-----------------------------------|----|
| Perimeter™ Triple 3-1/3"          | 68 |
| Beaded                            | 68 |
| lronmax™                          | 70 |
| Universal                         | 70 |
| Value                             | 70 |

### Trim

68

| Restoration Millwork® | 74 |
|-----------------------|----|
| Finishing Touches     | 76 |
| Underlayment          |    |
| CertaWrap™            | 78 |
|                       |    |

Vinyl Carpentry®......72