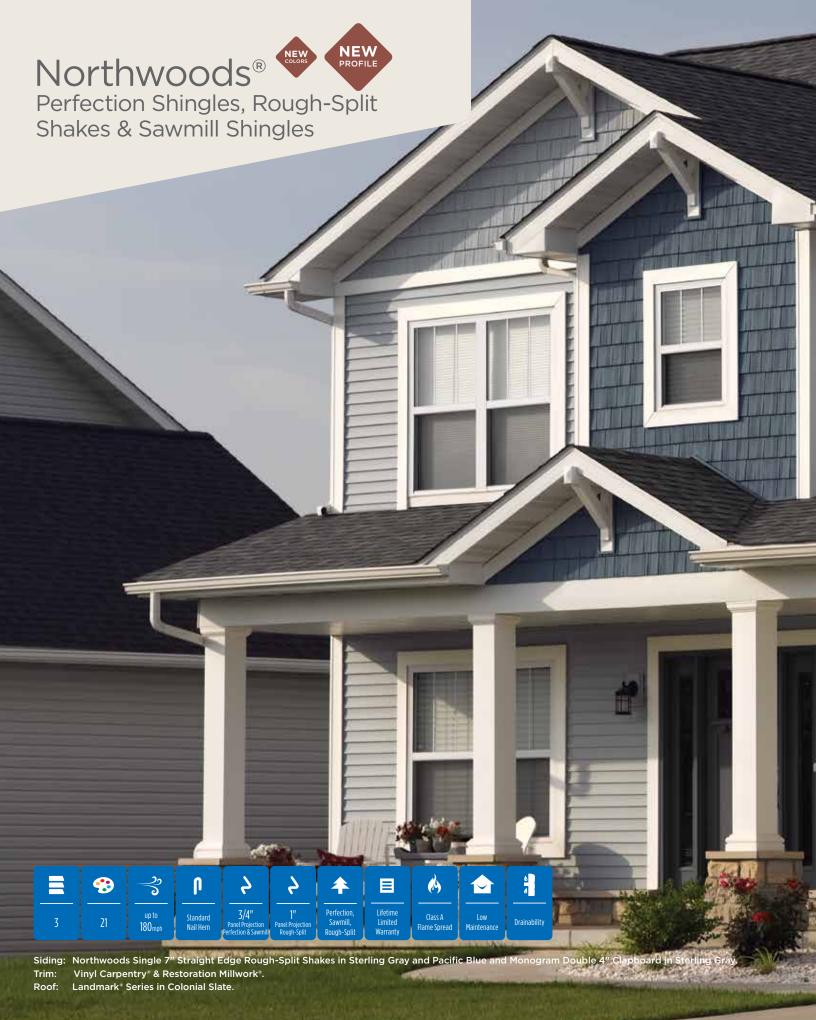

### Northwoods Single 7"

Straight Edge Sawmill Shingles

Northwoods Single 7" Straight Edge Sawmill Shingles have a finish that replicate the effect of saw blades on real cedar. This texture is reminiscent of cedar cut at sawmills from the earliest years of European settlement throughout New England.

# Northwoods Single 7" Perfection Shingles

Adding to the Perfection line with two new colors Smoky Gray and Herringbone.

Page 32