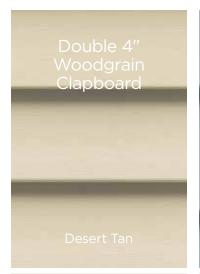

### Mainstreet

D4 & D5 Clapboard, D4 & D5 Dutchlap

Adding to the Mainstreet line with two new colors Wedgewood Blue and Weathered Wood.