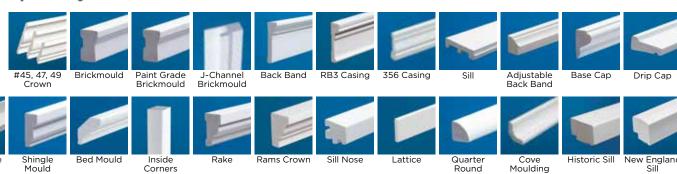

### **Recommended Trim**

CertainTeed recommends the use of Restoration Millwork PVC trim for the most authentic look of genuine cedar. If you choose to use CertainTeed vinyl accessories, the following solid colors are the best comparable options: