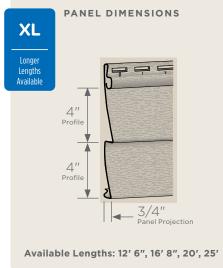

### **Extended Lengths:**

Indicates products that are available in extended lengths, including 16', 20' and 25'. Longer length siding significantly reduces the number of seams when panels overlap horizontally, increasing the overall aesthetics of the wall.

### **Panel Projection:**

Identifies the full depth of a siding panel as measured from the back of the panel to the tip of the front of the panel. Deeper panel projections add rigidity to siding products while providing wider shadow lines that enhance aesthetics. This measurement is also used for proper sizing of accessories necessary to install the siding.

#### **Profiles:**

Lists the number of different profiles available within each product line. A profile is the contour or outline of a panel as viewed from the side or end. Product profiles, such as clapboard and dutchlap, are designed to mimic the different architectural styles of wood or stone cladding products.