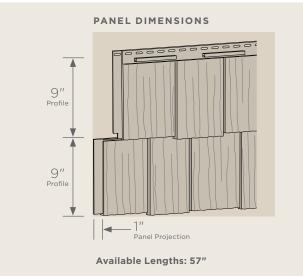

### **Panel Projection:**

Identifies the full depth of a siding panel as measured from the back of the panel to the tip of the front of the panel. Deeper panel projections add rigidity to siding products while providing wider shadow lines that enhance aesthetics. This measurement is also used for proper sizing of accessories necessary to install the siding.

#### **Profiles:**

Lists the number of different profiles available within each product line. A profile is the contour or outline of a panel as viewed from the side or end. Product profiles, such as clapboard and dutchlap, are designed to mimic the different architectural styles of wood or stone cladding products.