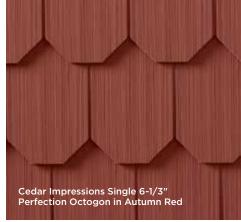

| Natural Clay                | •             | •               | •               | •           |                        |  |
| Savannah Wicker             | •             | •               | •               | •           |                        |  |
| Light Maple                 | •             | •               | •               |             |                        |  |
| Buckskin                    |               | •               |                 |             |                        |  |
| Heritage Cream              |               | •               |                 |             |                        |  |
| Snow                        | •             | •               |                 | •           |                        |  |

Colonial White

\*\* Premium Colors















#### **Vinyl Carpentry**®

Vinyl Carpentry trim offers you a wide array of decorative design possibilities to accent your home's exterior. Replicate the look of real wood with a wonderful assortment of styles and colors – and they never need painting.

- Designed to add distinction to windows, doors, corners, gables and frieze boards.
- Authentic painted wood look.
- New construction and remodeling installation flexibility.
- Wide variety of colors to coordinate with siding.
- Color-clear-through construction means scratches won't show.
- Virtually maintenance free, never needs painting.

T5" Straight Edge Sawmill Offset Mitered Cornerpost Create the look of true wood craftsmanship with a complete line of decorative accents and trim pieces for both new construction and remodeling.