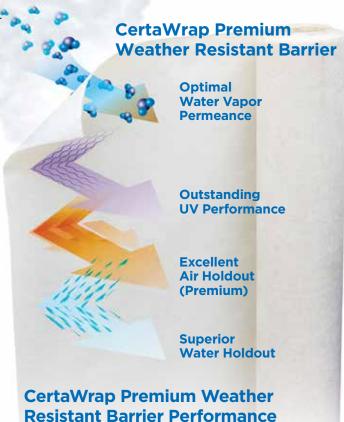

### Trim

68

| Restoration Millwork® | 74 |
|-----------------------|----|
| Finishing Touches     | 76 |
| Underlayment          |    |
| CertaWrap™            | 78 |
|                       |    |

Vinyl Carpentry®......72