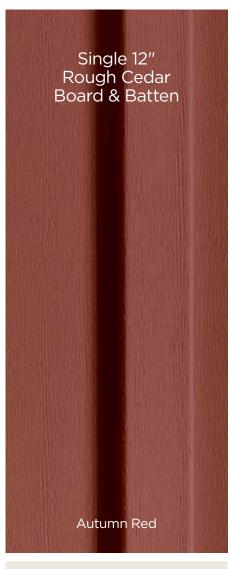

### CERTAPlank® Reinforced Siding

CERTAplank Single 7" Reinforced Siding combines durability and strength with the aesthetics and authentic feeling of real wood. CERTAplank siding is also far lighter, easier to handle, and more weather-resistant than real wood, fiber cement and wood composite siding.

Page 42

Natural Clay

Sterling Gray