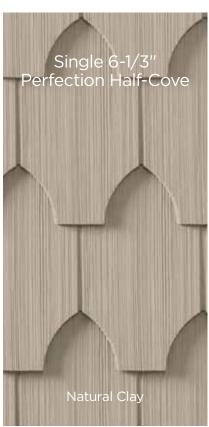

### **Generation 3**

- Introduced Triple 5" Sawmill Shingles
- Also introduced Individual 5" Sawmill Shingles and Single 7" Perfection Shingles featuring Ageless Cedar™ color technology color blended throughout the shingle
- Created offset corner accessories for
- Launch a refined Double 7" panel
- Development of new accent shapes: Scallop, Half-Cove and Octagon
- Introduced solid colors into the Single 7" panel