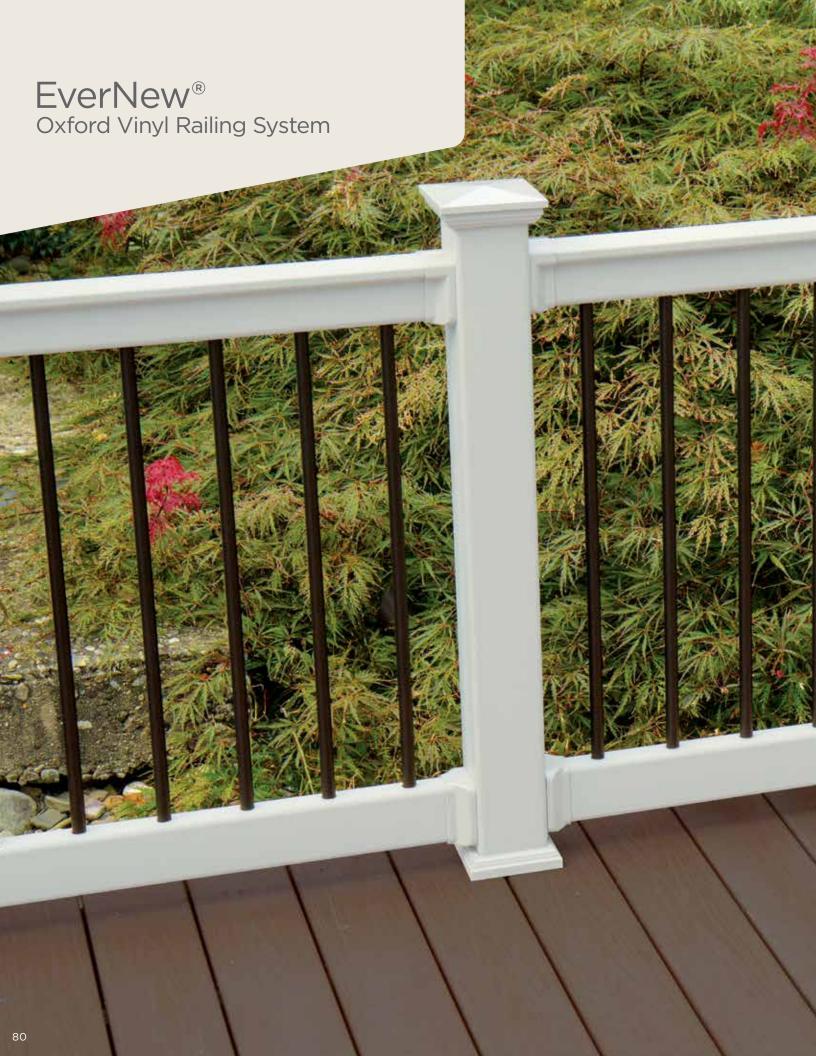

### **Complementary Products**

EverNew® Railing.....80

Colors shown throughout this brochure are as accurate as printing methods will permit. Please see product samples before making final selection.

**EverView**® The easy mix-and-match EverNew® railing Tool. Try out railing and baluster combinations by choosing from an industry leading palette of colors and products, then finish it off beautifully with your choice of caps and lights.