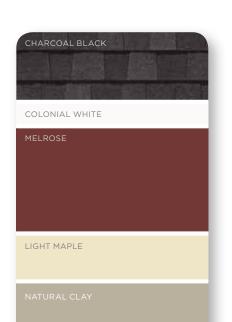

Perfection Shingles in Granite Gray. The cool blue works well with the neutral gray and a pop of white on the trim to accentuate the lines of the house.

SNOW

CHARCOAL BLACK

GEORGETOWN GRAY

SANDSTONE BEIGE

OR ACCENT COLOR

22

SECONDARY SIDING

SHUTTER AND DOOR COLORS

ROOF COLOR

TRIM COLOR

PRIMARY SIDING COLOR