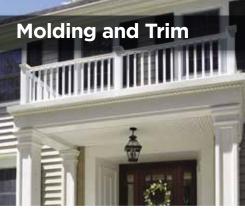

#### **MOLDING & TRIM**

Vinyl Carpentry is a complete line of coordinating vinyl decorative trim and accessories designed for distinction for windows, doors, corners, gables and frieze boards. Restoration Millwork' cellular PVC cuts, mills, shapes and routs like top-grade lumber so it can be handcrafted with unlimited potential.