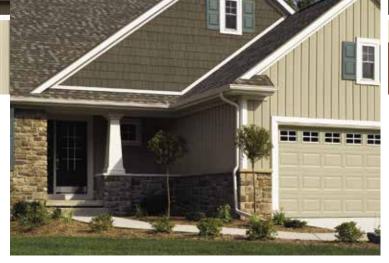

## Find the perfect combination of **product and style**

Whether your home fits neatly into a specific architectural style or is more of a hybrid, CertainTeed has siding profiles and textures that will highlight its best features. No other manufacturer offers such a wide variety of siding products and materials, carefully designed to work together for a coherent, natural look. No other manufacturer makes it easier to obtain every element of your home's exterior from a single trusted source. And no other manufacturer provides sophisticated visualization tools and professional advice to help you find just the right combination to unlock your home's potential.

10

#### **Enhance Lines**

Cedar Impressions Perfection Shingles in Pacific Blue add texture and create high contrast with Restoration Millwork trim in Natural White, framing the home's architectural details.

#### **Add Details**

Monogram Double 4" Clapboard in Sterling Gray and Restoration Millwork trim in Natural White are combined to complete the restoration of this Greek Revivial home. Monogram with TrueTexture™ finish gives an authentic, traditional look with lasting strength for home renovations. The decorative corners, corbels, frieze and porch ceiling are custom-detailed with Restoration Millwork, which is an excellent material to recreate the fine craftsmanship of ornate trim, and it outlasts wood. CedarBoards Single 7" Clapboard in Natural Clay Cedar Impressions Double 7" Straight Edge Perfection Shingles in Natural Clay Cedar Impressions Single 6-1/3" Perfection Octagon Shapes in Natural Clay Vinyl Carpentry in snow and Restoration Millwork in Natural White —