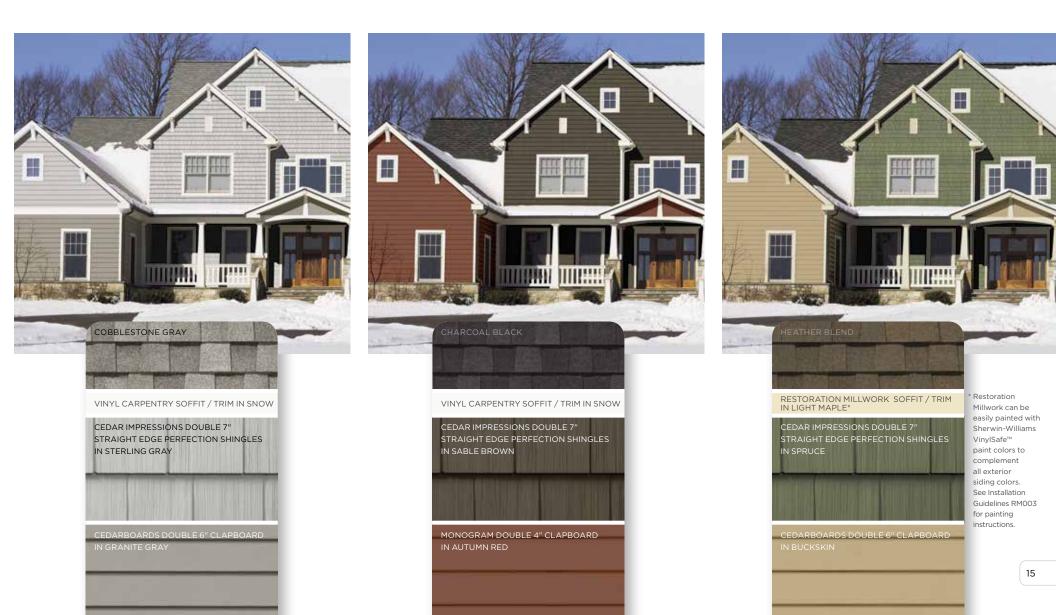

29

Cedar Impressions Straight Edge Rough-Split Shakes in Mountain Cedar and Monogram Double 4" Clapboard in Spruce are a rich color and style combination for this home.

## **STRONG AND BOLD**

Get in tune with current trends by choosing darker colors for exterior walls. Rich shades of brown, green and red add drama while also making your home appear smaller, a good thing for a large structure on a tight lot. Deep siding hues serve as visual grounding for a variety of strong trim colors and also work well for accenting recessed areas. Cedar Impressions Individual 5" Sawmill Shingles in Rustic Blend with Restoration Millwork trim in Natural White and Vinyl Carpentry trim in Colonial

in Rustic Blend with Restoration Millwork trim in Natural White and Vinyl Carpentry trim in Colonial White. The bright trim makes windows, corners and door stand out from the rich, dark siding color and gives it a clean look.