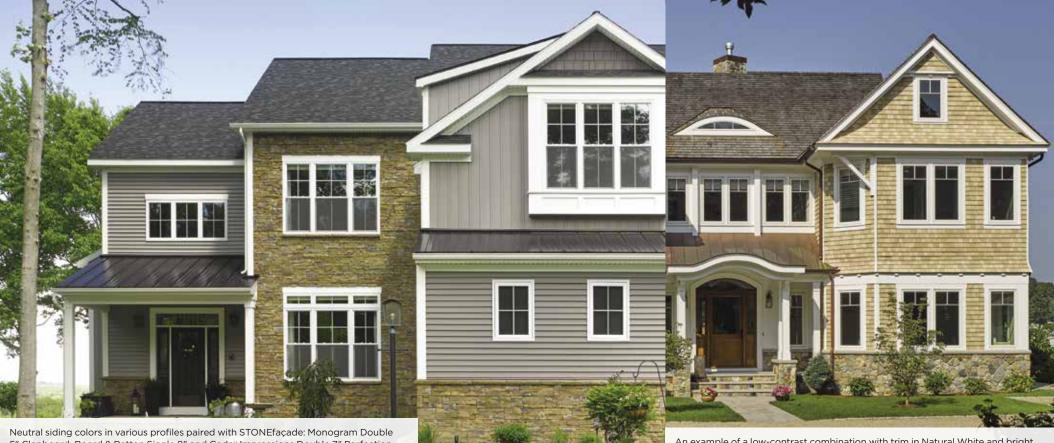

#### **Enhance Lines**

Cedar Impressions Perfection Shingles in Pacific Blue add texture and create high contrast with Restoration Millwork trim in Natural White, framing the home's architectural details.

#### **Add Details**

Monogram Double 4" Clapboard in Sterling Gray and Restoration Millwork trim in Natural White are combined to complete the restoration of this Greek Revivial home. Monogram with TrueTexture™ finish gives an authentic, traditional look with lasting strength for home renovations. The decorative corners, corbels, frieze and porch ceiling are custom-detailed with Restoration Millwork, which is an excellent material to recreate the fine craftsmanship of ornate trim, and it outlasts wood. CedarBoards Single 7" Clapboard in Natural Clay Cedar Impressions Double 7" Straight Edge Perfection Shingles in Natural Clay Cedar Impressions Single 6-1/3" Perfection Octagon Shapes in Natural Clay Vinyl Carpentry in snow and Restoration Millwork in Natural White —

STERLING GRAY

PACIFIC BLUE

5" Clapboard, Board & Batten Single 8" and Cedar Impressions Double 7" Perfection Shingles in Granite Gray.

An example of a low-contrast combination with trim in Natural White and bright Cedar Impressions Individual 5" Sawmill Shingles in Natural Blend.