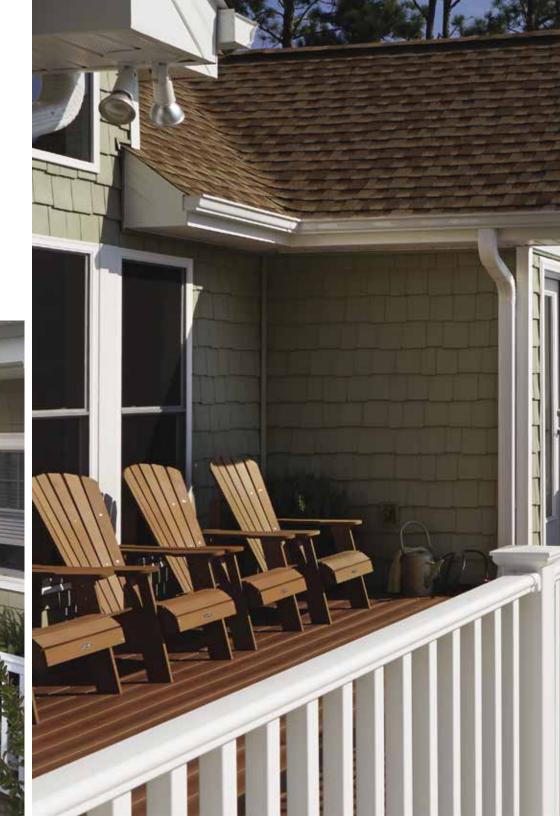

FOLLOW US facebook.com/CertainTeed

WATCH OUR VIDEOS youtube.com/certainteedsaintgobain

**DISCOVER IDEAS** pinterest.com/certainteed

Siding: STONEfaçade® Stacked Ledge in Adirondack Snowfall, Monogram Double 4" Clapboard in Flagstone and Cedar Impressions Individual 5" Sawmill Shingles in **Driftwood Blend.** 

Trim: STONEfaçade Stacked Ledge Corner, Vinyl Carpentry' & Restoration Millwork'.