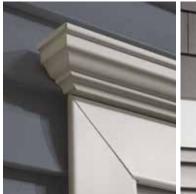

**Restoration Millwork crown** 

molding and one-piece corner.

Cedar Impressions offset mitered

corner seamlessly continues the

natural cedar shake look.

Restoration Millwork can be easily painted with Sherwin-Williams VinylSafe<sup>™</sup> paint colors to complement all exterior siding colors.\* \*See Installation Guidelines RM003 for painting instructions.