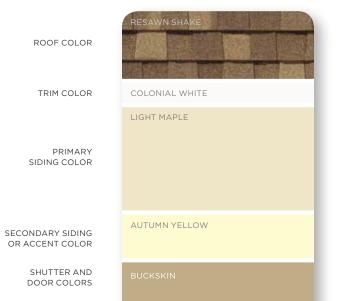

#### Roofing: Landmark in Resawn Shake

Siding: Cedar Impressions Double 7" Straight Edge Perfection Shingles in Natural Clay and Cedar Impressions Single 6-1/3" Scallop in Autumn Red.

Trim: Restoration Millwork in Sable Brown\*

Corner Trim: Cedar Impressions matching mitered corner in Natural Clay

This home has a warm theme and the colors are stronger than a typical home.