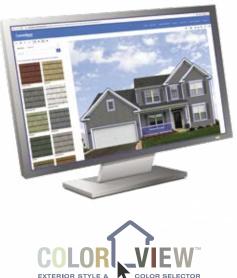

#### CertainTeed ColorCoach™ and ColorView®

#### plus other CertainTeed interactive tools

We can help you with your decisions. We provide other user-friendly, interactive design and color tools that can help you every step of the way, from novice to expert.

See more information on page 35.

### ColorCoach<sup>™</sup>

Get it right every time with ColorCoach.

Whether you are a color novice or want to get quick ideas, ColorCoach is a simple web-based tool that acts as a virtual color swatch book, giving you more confidence with your color choices. These "swatches" can then be saved, used on home pictures in ColorView and shared through social media.

## **ColorView**<sup>°</sup>

Visualization and design tools

**ColorView Online –** Mix and match colors and styles on a wide variety of pre-populated home styles to get design ideas.

**ColorView DIY –** Immediately begin designing by uploading a project picture and quickly mix and match products on your own project.

**ColorView Pro –** Have a photo of your home professionally outlined to use in Colorview Online for a small fee, which is fully refundable when CertainTeed products are purchased and all requirements are met.