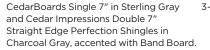

Siding: CedarBoards Single 7" Clapboard in Sterling Gray and Cedar Impressions Double 7" Straight Edge Perfection Shingles in Charcoal Gray with STONEfaçade Stacked Ledge in Adirondack Snowfall. Trim: Vinyl Carpentry & Restoration Millwork in White.

Roofing: Landmark Shingles in Georgetown Gray.

Vinyl Carpentry Cornice Molding and Restoration Millwork rake profile.

Restoration Millwork Classic Column Wraps and custom arches in Natural White.

Restoration Millwork Trimboard with Rams Crown in Natural White.

STONEfaçade® Stacked Ledge Corners.

Restoration Millwork One-Piece Corner in Natural White.

Bufftech<sup>\*</sup> Chesterfield fence with CertaGrain<sup>\*</sup> texture in Sierra Blend. For more information see Bufftech brochure, 03-00-10-NA-EN.