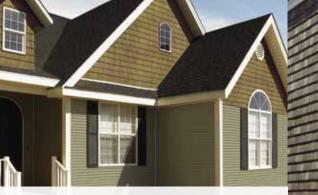

#### **Brighten Your World**

Light siding colors can make a home appear larger, stand out and have brighter curb appeal. Monogram<sup>®</sup> Double 4" clapboard in Colonial White with CertainTeed Round Tapered Columns, Vinyl Carpentry trim and Restoration Millwork trim is a great combination to create this sunny and inviting look.