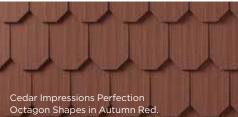

#### **Cedar Impressions Polymer Shingles:**

- Individual 5" Sawmill
- Triple 5" Straight Edge Sawmill
- Single 7" Straight Edge Perfection
- Double 7" Straight Edge Perfection
- Double 7" Staggered Perfection
- Single 6-1/3" Shapes: Scallop, Octagon, Half-Cove