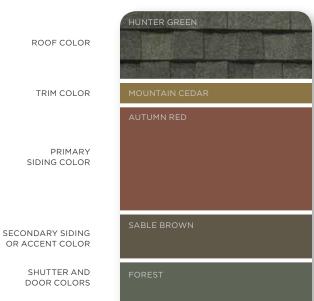

OR ACCENT COLOR

22

SECONDARY SIDING

SHUTTER AND DOOR COLORS

ROOF COLOR

TRIM COLOR

PRIMARY SIDING COLOR

## **COOL AND FRESH**

Blues, greens and cool grays create the peaceful look of calm water under a clear sky. They work especially well in northern and coastal areas where natural light changes more dramatically with the seasons. Trim in a cool neutral tone (for example, charcoal gray or sterling gray) provides an attractive counterpoint to more colorful siding – think Pacific Blue, Forest or Spruce.