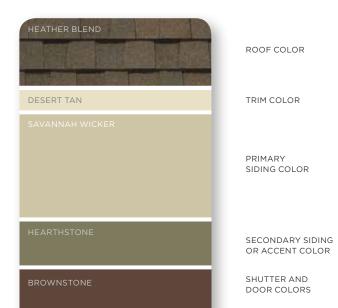

Roofing: Landmark in Heather Blend

Siding: Monogram Double 4" Clapboard in Brownstone

STATISTICS STATIST