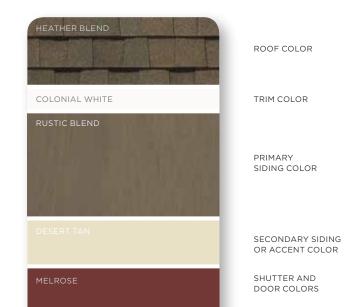

Roofing: Landmark in Heather Blend

Siding: Monogram Double 4" Clapboard in Brownstone

STATISTICS STATIST