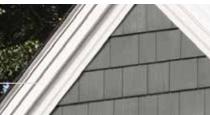

Siding: CedarBoards Single 7" Clapboard in Sterling Gray and Cedar Impressions Double 7" Straight Edge Perfection Shingles in Charcoal Gray with STONEfaçade Stacked Ledge in Adirondack Snowfall. Trim: Vinyl Carpentry & Restoration Millwork in White.