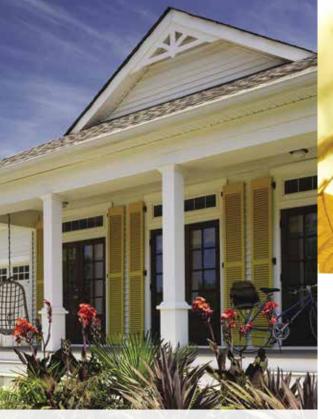

## WARM AND INVITING

Colors like red, yellow and brown are a good choice when you want to highlight distinctive exterior features. These warm tones evoke the glow of summer and give your home a welcoming feel. Monogram blends and Cedar Impressions Ageless Cedar™ color blends are available in these tones, calling to mind the natural beauty of fresh-cut wood. Warm tans and grays make excellent accents. Trim in darker shades (Autumn Red and Mountain Cedar) adds a nice contrast.

This home shows warm tones accented with Colonial White Vinyl Carpentry trim: Cedar Impressions Double 7" Perfection Shingles in Mountain Cedar with an accent of Board & Batten Single 8" in Natural Clay. Finishing the look are Landmark\* roofing in Weathered Wood with stone and metal roofing in complementing warm shades.