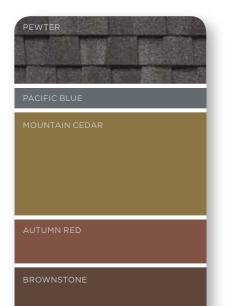

OR ACCENT COLOR

22

SECONDARY SIDING

SHUTTER AND DOOR COLORS

ROOF COLOR

TRIM COLOR

PRIMARY SIDING COLOR

## **COOL AND FRESH**

Blues, greens and cool grays create the peaceful look of calm water under a clear sky. They work especially well in northern and coastal areas where natural light changes more dramatically with the seasons. Trim in a cool neutral tone (for example, charcoal gray or sterling gray) provides an attractive counterpoint to more colorful siding – think Pacific Blue, Forest or Spruce.

## WARM AND INVITING

Colors like red, yellow and brown are a good choice when you want to highlight distinctive exterior features. These warm tones evoke the glow of summer and give your home a welcoming feel. Monogram blends and Cedar Impressions Ageless Cedar™ color blends are available in these tones, calling to mind the natural beauty of fresh-cut wood. Warm tans and grays make excellent accents. Trim in darker shades (Autumn Red and Mountain Cedar) adds a nice contrast.