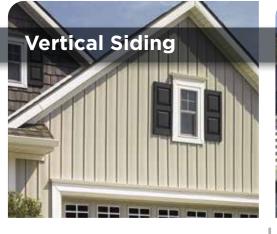

#### **VERTICAL SIDING**

Board & Batten is available in narrowface, 7" and 8" profiles, as well as in wide-face 12" profiles. Vertical 7" Reverse Board & Batten offers a unique design with narrow boards and wide battens. Both Vertical siding options are ideal for accents or for whole-house applications.