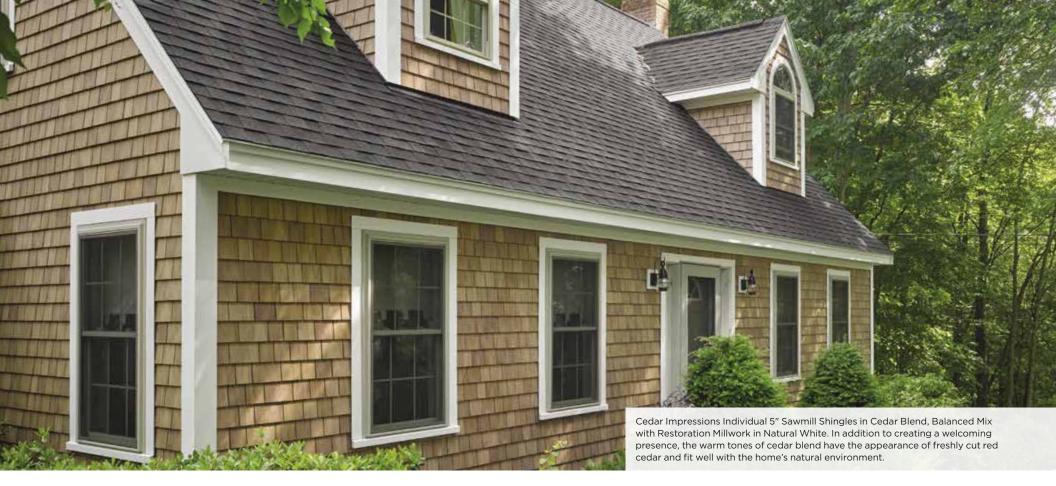

FOLLOW US facebook.com/CertainTeed

WATCH OUR VIDEOS youtube.com/certainteedsaintgobain

**DISCOVER IDEAS** pinterest.com/certainteed

Siding: STONEfaçade® Stacked Ledge in Adirondack Snowfall, Monogram Double 4" Clapboard in Flagstone and Cedar Impressions Individual 5" Sawmill Shingles in **Driftwood Blend.** 