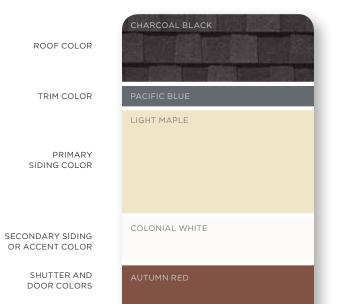

OR ACCENT COLOR

22

SECONDARY SIDING

SHUTTER AND DOOR COLORS

ROOF COLOR

TRIM COLOR

PRIMARY SIDING COLOR

## **CRISP AND EXCITING**

Homes with simple designs gain a pleasing complexity when contrasting, but complementary, colors are used. Interesting architectural features make a stronger impression when set off from the primary wall color. A dark roof paired with walls in a lighter color like marigold adds visual distinction; add dark trim – Autumn Red, for example – and your home will really pop. Dark siding with bright trim is another approach.