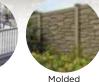

#### Innovative / Attractive / Tough

Bufftech<sup>\*</sup> molded and extruded fence provide secure privacy with stone and wood textures, and extruded vinyl fence comes in many styles from picket to privacy. All fence products are reinforced.