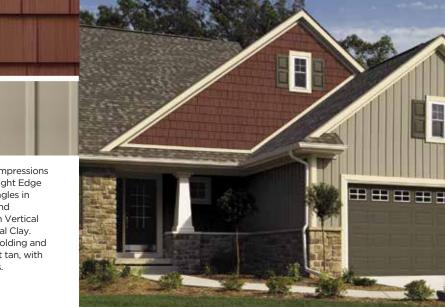

Siding: Cedar Impressions Double 7" Straight Edge Perfection Shingles in Desert Tan and Monogram Double 4" Clapboard in Desert Tan

Trim: Vinyl Carpentry in Savannah Wicker

This home has a warm yet subtle theme because the similar colors used.

#### Roofing: Landmark in Resawn Shake

Siding: Cedar Impressions Double 7" Straight Edge Perfection Shingles in Natural Clay and Cedar Impressions Single 6-1/3" Scallop in Autumn Red.

Trim: Restoration Millwork in Sable Brown\*

Corner Trim: Cedar Impressions matching mitered corner in Natural Clay

This home has a warm theme and the colors are stronger than a typical home.