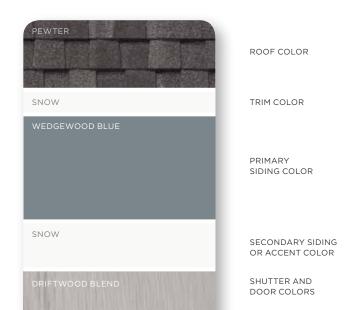

Perfection Shingles in Granite Gray. The cool blue works well with the neutral gray and a pop of white on the trim to accentuate the lines of the house.

SNOW

CHARCOAL BLACK

GEORGETOWN GRAY

SANDSTONE BEIGE

OR ACCENT COLOR

22

SECONDARY SIDING

SHUTTER AND DOOR COLORS

ROOF COLOR

TRIM COLOR

PRIMARY SIDING COLOR