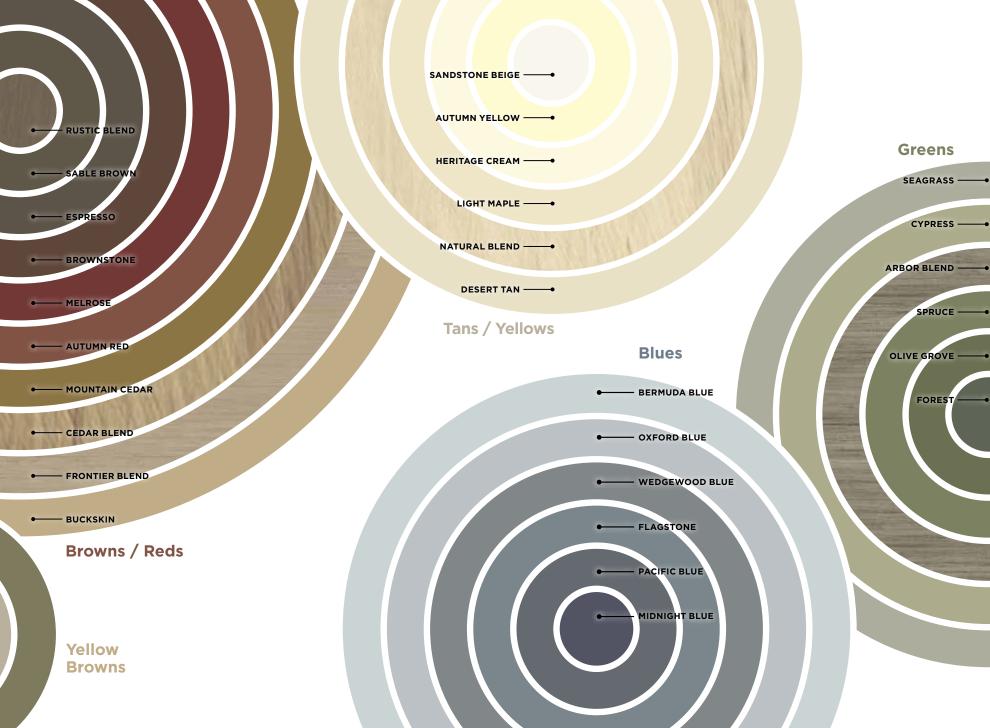

## **Siding Color Palettes**

#### Start with a Big Splash!

No single element of your home's exterior has a more profound impact on its overall look than siding. CertainTeed offers over 40 color choices for this important part of your home's design.

From cool or warm hues, as well as blends, choose one of these siding color palettes that best reflects what you want for your exterior personality. CertainTeed's innovative Ageless Cedar™ color blends\* capture the appearance of natural Eastern White Cedar and Western Red Cedar at various life stages, remaining fresh for a lifetime. Once you dive in with your siding choice, the next step is selecting accent and trim colors. For these elements you can stay within your color palette or combine with another color palette to create your vision – it's up to you. Use the color trends and tools, as well as the six basic color combination principles on the following pages, as your guide.

#### 

Cool page 22

Warm page 24

Subtle page 26

Crisp page 28

Strong page 30

Light page 32