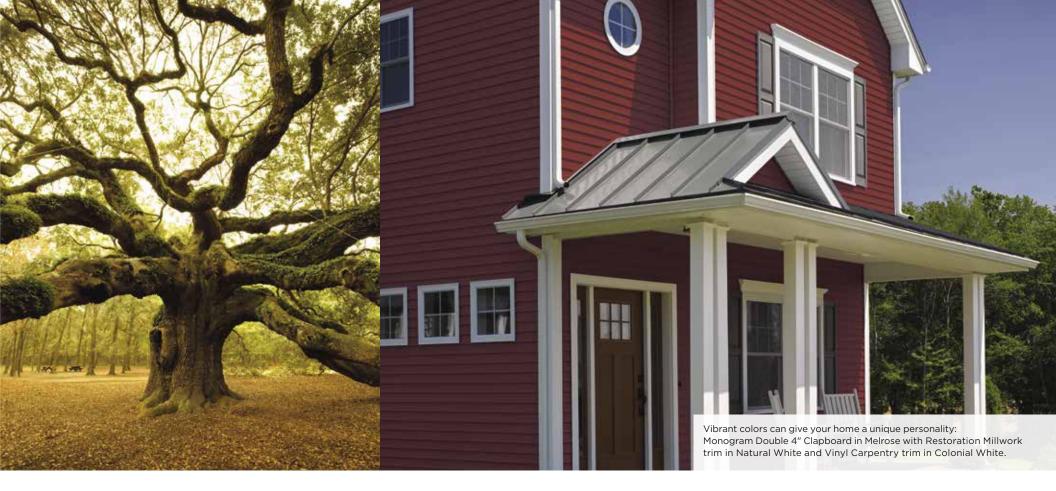

## WARM AND INVITING

Colors like red, yellow and brown are a good choice when you want to highlight distinctive exterior features. These warm tones evoke the glow of summer and give your home a welcoming feel. Monogram blends and Cedar Impressions Ageless Cedar™ color blends are available in these tones, calling to mind the natural beauty of fresh-cut wood. Warm tans and grays make excellent accents. Trim in darker shades (Autumn Red and Mountain Cedar) adds a nice contrast.

This home shows warm tones accented with Colonial White Vinyl Carpentry trim: Cedar Impressions Double 7" Perfection Shingles in Mountain Cedar with an accent of Board & Batten Single 8" in Natural Clay. Finishing the look are Landmark\* roofing in Weathered Wood with stone and metal roofing in complementing warm shades.