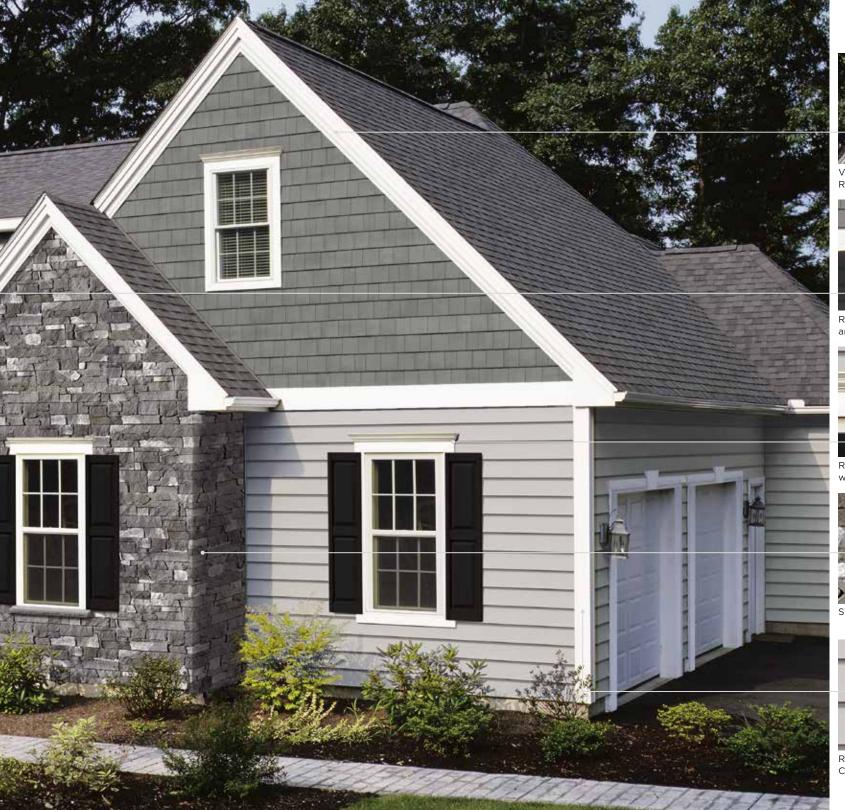

Siding: CedarBoards Single 7" Clapboard in Sterling Gray and Cedar Impressions Double 7" Straight Edge Perfection Shingles in Charcoal Gray with STONEfaçade Stacked Ledge in Adirondack Snowfall. Trim: Vinyl Carpentry & Restoration Millwork in White.

Roofing: Landmark Shingles in Georgetown Gray.

Vinyl Carpentry Cornice Molding and Restoration Millwork rake profile.

Restoration Millwork Classic Column Wraps and custom arches in Natural White.

Restoration Millwork Trimboard with Rams Crown in Natural White.