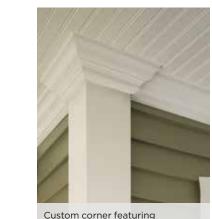

#### **MOLDING & TRIM**

Vinyl Carpentry is a complete line of coordinating vinyl decorative trim and accessories designed for distinction for windows, doors, corners, gables and frieze boards. Restoration Millwork' cellular PVC cuts, mills, shapes and routs like top-grade lumber so it can be handcrafted with unlimited potential.

#### **MOLDING & TRIM**

Vinyl Carpentry' soffit, decorative trim and accessories feature the look of true wood, and coordinate with all CertainTeed siding materials. Restoration Millwork\* cellular PVC comes in smooth or TrueTexture™ finish and can be handcrafted to create an unlimited range of designs.