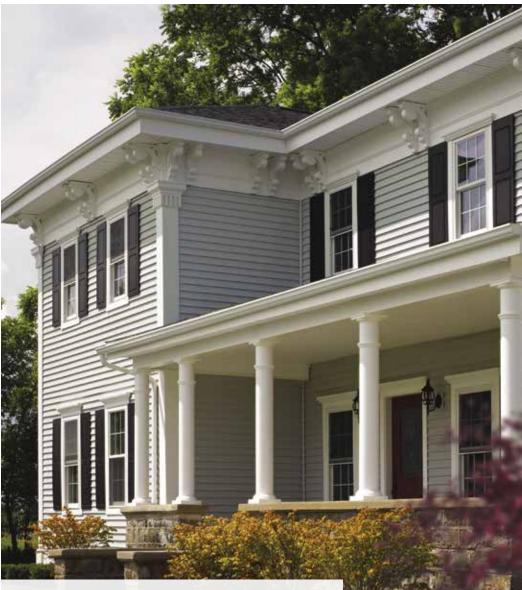

#### **Add Details**

Monogram Double 4" Clapboard in Sterling Gray and Restoration Millwork trim in Natural White are combined to complete the restoration of this Greek Revivial home. Monogram with TrueTexture™ finish gives an authentic, traditional look with lasting strength for home renovations. The decorative corners, corbels, frieze and porch ceiling are custom-detailed with Restoration Millwork, which is an excellent material to recreate the fine craftsmanship of ornate trim, and it outlasts wood. CedarBoards Single 7" Clapboard in Natural Clay Cedar Impressions Double 7" Straight Edge Perfection Shingles in Natural Clay Cedar Impressions Single 6-1/3" Perfection Octagon Shapes in Natural Clay Vinyl Carpentry in snow and Restoration Millwork in Natural White —