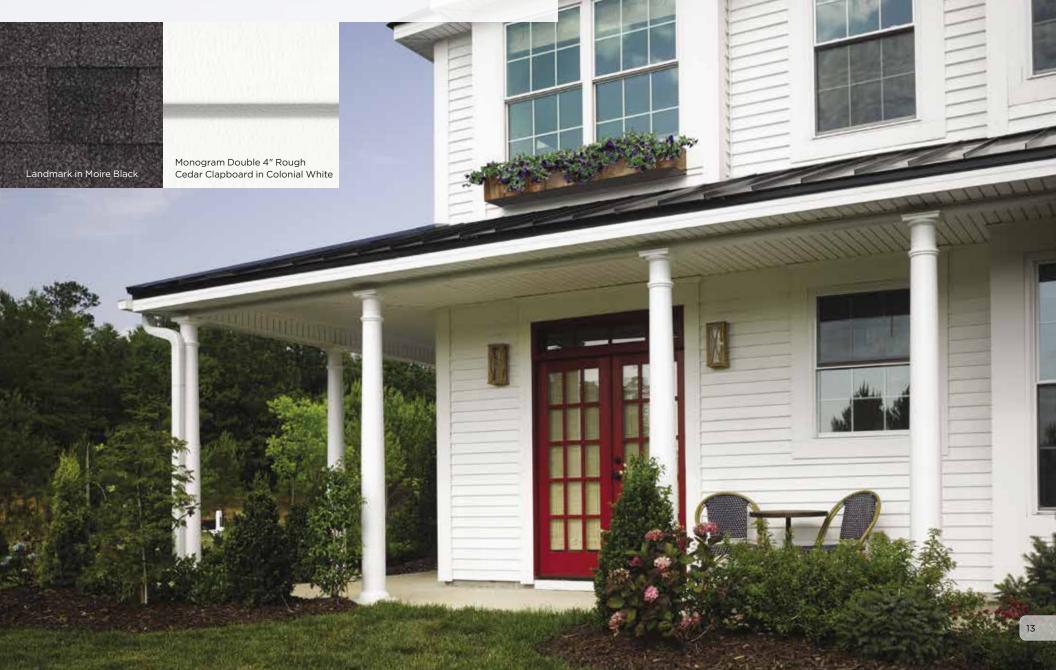

#### Roofing: Landmark in Moire Black

Siding: Cedar Impressions Double 7" Perfection Shingles in Sterling Gray and Single 6-1/3" Perfection Scallops in Granite Gray

Trim: Restoration Millwork in Natural White. Corner Trim is Cedar Impressions matching mitered corner in Sterling Gray

Perfection Shingles in Granite Gray. The cool blue works well with the neutral gray and a pop of white on the trim to accentuate the lines of the house.

SNOW

CHARCOAL BLACK

GEORGETOWN GRAY

SANDSTONE BEIGE