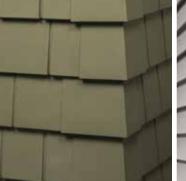

#### **SHAKES & SHINGLES**

Cedar Impressions' and Northwoods provide many options for an accent o whole house application to recreate the authentic natural wood textures and variable patterns of cedar shakes and shingles.

#### **SHAKES & SHINGLES**

Cedar Impressions' shake and shingle siding is available in several styles and features the most authentic wood look in the industry, TrueTexture™, which is molded from real cedar shingles for an authentic look. Choose from Sawmill, Perfection and Rough-Split finishes.