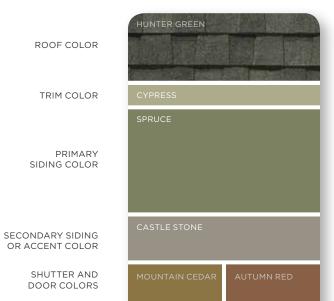

OR ACCENT COLOR

22

SECONDARY SIDING

SHUTTER AND DOOR COLORS

ROOF COLOR

TRIM COLOR

PRIMARY SIDING COLOR

## **COOL AND FRESH**

Blues, greens and cool grays create the peaceful look of calm water under a clear sky. They work especially well in northern and coastal areas where natural light changes more dramatically with the seasons. Trim in a cool neutral tone (for example, charcoal gray or sterling gray) provides an attractive counterpoint to more colorful siding – think Pacific Blue, Forest or Spruce.