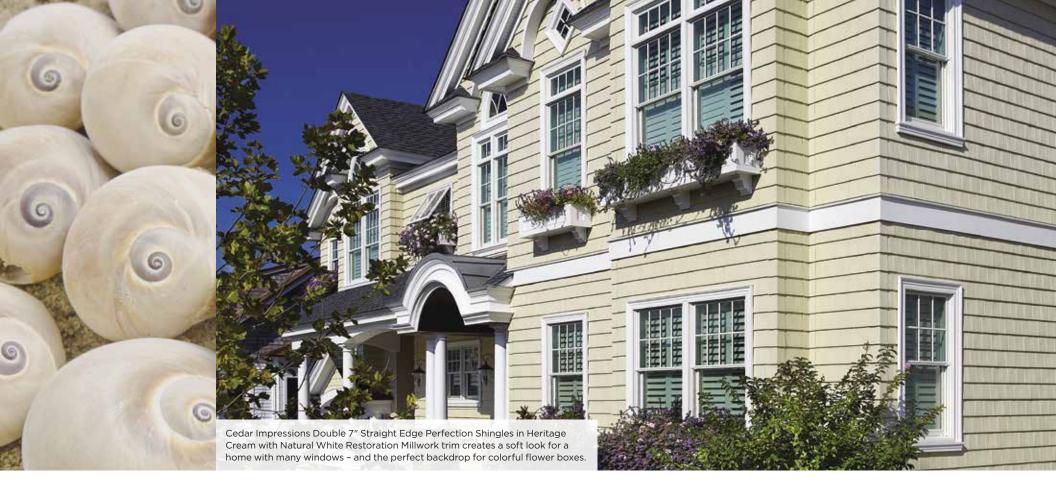

Light siding with white trim is a subtle use of color. This home features Carolina Beaded siding in desert tan with Restoration Millwork trim in natural white and Vinyl Carpentry trim in colonial white for an understated feeling.