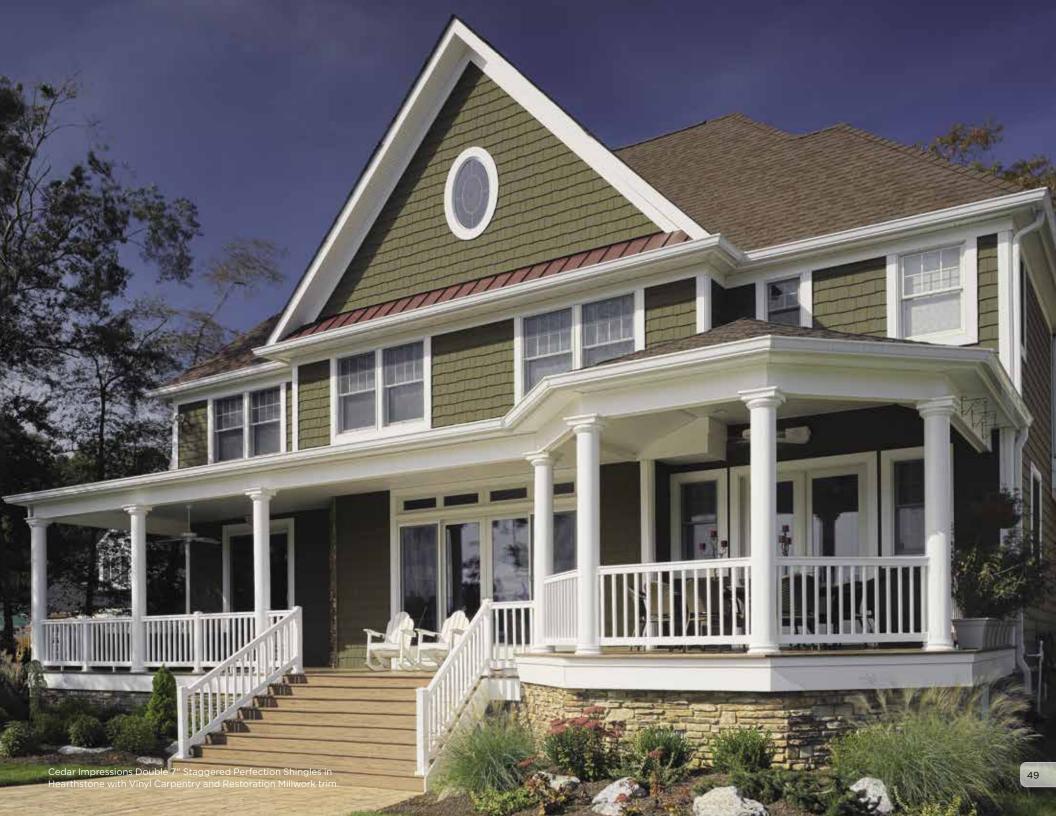

CEDAR IMPRESSIONS DOUBLE 7" STRAIGHT EDGE PERFECTION SHINGLES IN BUCKSKIN

WHITE RAILING

COLONIAL SLATE