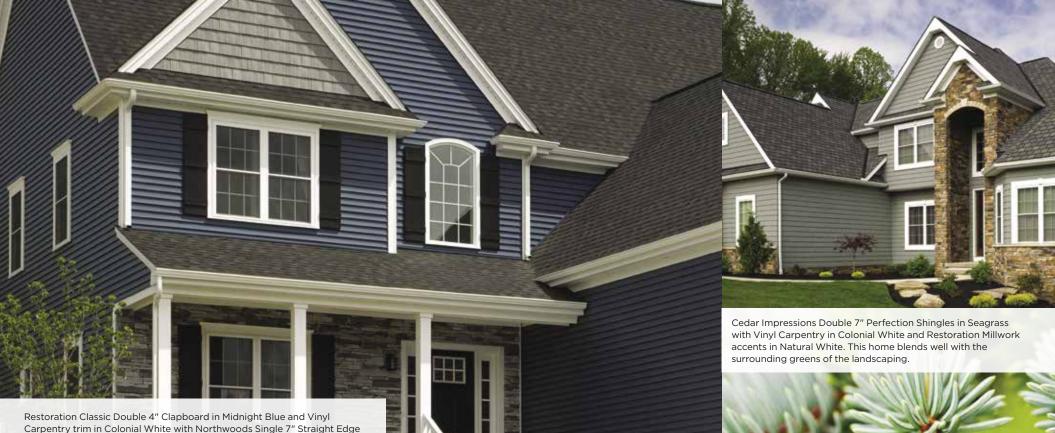

FOLLOW US facebook.com/CertainTeed

WATCH OUR VIDEOS youtube.com/certainteedsaintgobain

**DISCOVER IDEAS** pinterest.com/certainteed

Siding: STONEfaçade® Stacked Ledge in Adirondack Snowfall, Monogram Double 4" Clapboard in Flagstone and Cedar Impressions Individual 5" Sawmill Shingles in **Driftwood Blend.** 

Trim: STONEfaçade Stacked Ledge Corner, Vinyl Carpentry' & Restoration Millwork'.

CEDAR IMPRESSIONS DOUBLE 7" STRAIGHT EDGE PERFECTION SHINGLES IN BUCKSKIN

WHITE RAILING

COLONIAL SLATE

Roofing: Landmark in Heather Blend

Siding: Monogram Double 4" Clapboard in Brownstone

STATISTICS STATIST