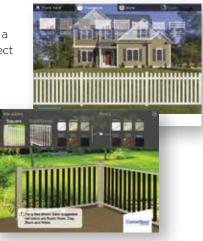

#### Fence-It

Allows users to envision different Bufftech fence heights, styles and textures on the fly, in a simulated outdoor environment. Find the perfect color from an industry leading palette.

CertainTeed offers a broad range of decking, railing and fence products that will transform your home's exterior environment. Attractive styles are available in multiple materials and color palettes that coordinate perfectly with your siding and trim.

Sturdy, reinforced railing features unique architectural details. Fence options – including traditional, contemporary and privacy – are more than just a boundary, they're a beautiful exterior design element. For more information about Bufftech<sup>\*</sup> Fence products go to certainteed.com.