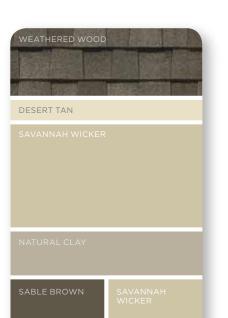

Siding: Cedar Impressions Double 7" Straight Edge Perfection Shingles in Desert Tan and Monogram Double 4" Clapboard in Desert Tan

Trim: Vinyl Carpentry in Savannah Wicker

This home has a warm yet subtle theme because the similar colors used.

## WARM AND INVITING

Colors like red, yellow and brown are a good choice when you want to highlight distinctive exterior features. These warm tones evoke the glow of summer and give your home a welcoming feel. Monogram blends and Cedar Impressions Ageless Cedar™ color blends are available in these tones, calling to mind the natural beauty of fresh-cut wood. Warm tans and grays make excellent accents. Trim in darker shades (Autumn Red and Mountain Cedar) adds a nice contrast.

This home shows warm tones accented with Colonial White Vinyl Carpentry trim: Cedar Impressions Double 7" Perfection Shingles in Mountain Cedar with an accent of Board & Batten Single 8" in Natural Clay. Finishing the look are Landmark\* roofing in Weathered Wood with stone and metal roofing in complementing warm shades.

Siding: Cedar Impressions Double 7" Straight Edge Perfection Shingles in Autumn Red and Board & Batten Vertical Siding in Natural Clay. Trim: Crown molding and lineals in desert tan, with brown shutters.