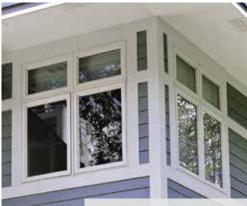

#### **MOLDING & TRIM**

Vinyl Carpentry is a complete line of coordinating vinyl decorative trim and accessories designed for distinction for windows, doors, corners, gables and frieze boards. Restoration Millwork' cellular PVC cuts, mills, shapes and routs like top-grade lumber so it can be handcrafted with unlimited potential.

#### **MOLDING & TRIM**

Vinyl Carpentry' soffit, decorative trim and accessories feature the look of true wood, and coordinate with all CertainTeed siding materials. Restoration Millwork\* cellular PVC comes in smooth or TrueTexture™ finish and can be handcrafted to create an unlimited range of designs.

Vinyl Beaded Soffit gives porch ceilings a customized, painted wood look.

Vinyl Carpentry' is a complete line of coordinating decorative trim and accessories designed to add distinction to windows, doors, corners, gables and frieze boards. From soffit and lineals, to crown moldings for windows and doors, each piece has been created to enhance the look of your home. Vinyl Carpentry components are available in a wide variety of colors to coordinate with all CertainTeed siding materials.