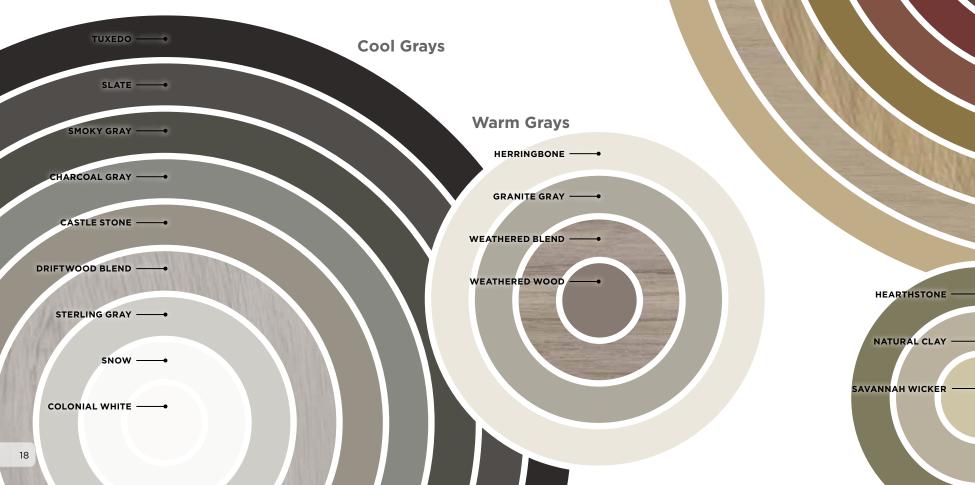

## **Siding Color Palettes**

#### Start with a Big Splash!

No single element of your home's exterior has a more profound impact on its overall look than siding. CertainTeed offers over 40 color choices for this important part of your home's design.

From cool or warm hues, as well as blends, choose one of these siding color palettes that best reflects what you want for your exterior personality. CertainTeed's innovative Ageless Cedar™ color blends\* capture the appearance of natural Eastern White Cedar and Western Red Cedar at various life stages, remaining fresh for a lifetime. Once you dive in with your siding choice, the next step is selecting accent and trim colors. For these elements you can stay within your color palette or combine with another color palette to create your vision – it's up to you. Use the color trends and tools, as well as the six basic color combination principles on the following pages, as your guide.

#### 

Cool page 22

Warm page 24

Subtle page 26

Crisp page 28

Strong page 30

Light page 32