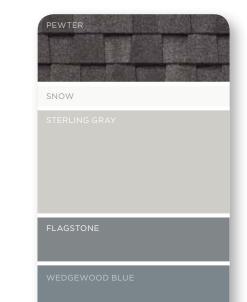

#### Roofing: Landmark in Moire Black

Siding: Cedar Impressions Double 7" Perfection Shingles in Sterling Gray and Single 6-1/3" Perfection Scallops in Granite Gray

Trim: Restoration Millwork in Natural White. Corner Trim is Cedar Impressions matching mitered corner in Sterling Gray

Perfection Shingles in Granite Gray. The cool blue works well with the neutral gray and a pop of white on the trim to accentuate the lines of the house.

SNOW

CHARCOAL BLACK

GEORGETOWN GRAY

SANDSTONE BEIGE