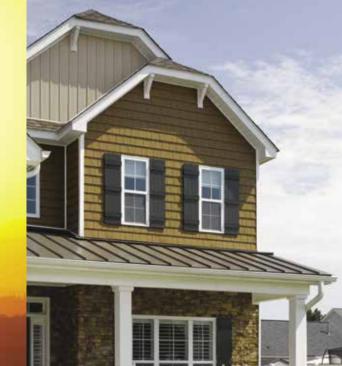

FOLLOW US facebook.com/CertainTeed

WATCH OUR VIDEOS youtube.com/certainteedsaintgobain

**DISCOVER IDEAS** pinterest.com/certainteed

Siding: STONEfaçade® Stacked Ledge in Adirondack Snowfall, Monogram Double 4" Clapboard in Flagstone and Cedar Impressions Individual 5" Sawmill Shingles in **Driftwood Blend.** 

Trim: STONEfaçade Stacked Ledge Corner, Vinyl Carpentry' & Restoration Millwork'.