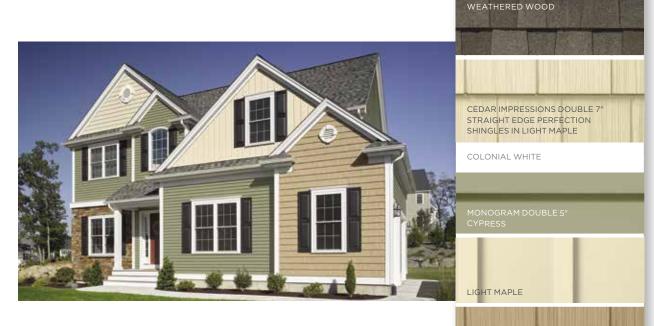

#### **Realistic / Distinctive / Timeless**

Cedar Impressions® and Northwoods® shakes and shingles create the naturally rustic, true-cedar appearance without the high cost of upkeep.

#### Variety / Classic / Value

CertainTeed's Vinyl Siding Collection offers classic clapboard, dutchlap and beaded profiles in various widths and textures.

#### Product lines include: CedarBoards Insulated Siding, Monogram, Restoration Classic, Carolina Beaded, MainStreet, American Legend and Encore.

- Single 7" or Double 6" Rough Cedar Clapboard\*
- Double 4-1/2" Select Cedar or Woodgrain Dutchlap
- Double 4" Rough Cedar\*, Select Cedar or Woodgrain Clapboard
- Double 5" Rough Cedar, Select Cedar or Woodgrain Clapboard
- Double 5" Rough Cedar or Woodgrain Dutchlap
- Triple 3" Smooth or Brushed Clapboard
- Double 4-1/2" Smooth Clapboard
- Single 6-1/2" Brushed Beaded
- Single 7" Woodgain Clapboard
- Single 8" WoodgrainClapboard