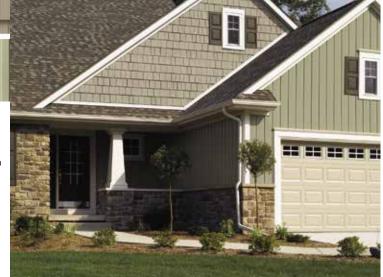

CEDAR IMPRESSIONS DOUBLE 7" STRAIGHT EDGE PERFECTION SHINGLES IN BUCKSKIN

WHITE RAILING

COLONIAL SLATE