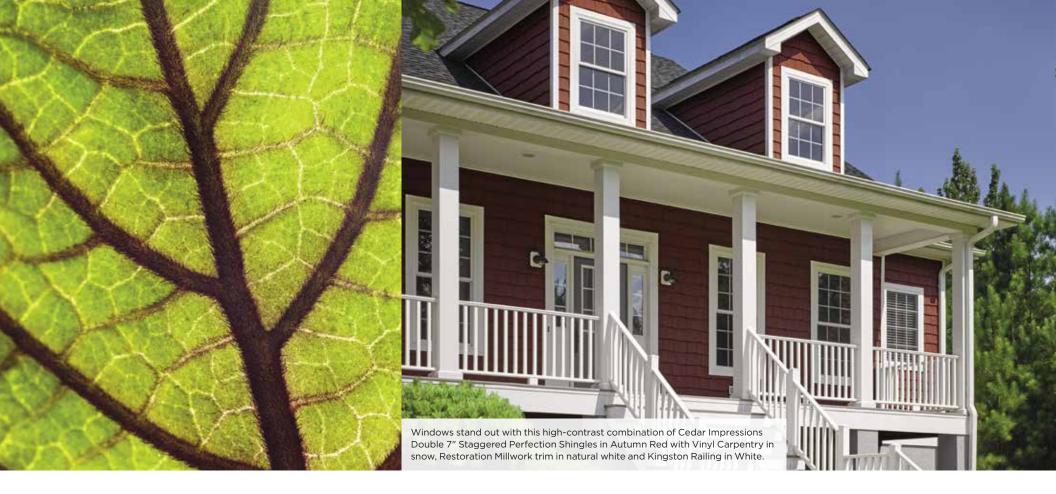

#### **Enhance Lines**

Cedar Impressions Perfection Shingles in Pacific Blue add texture and create high contrast with Restoration Millwork trim in Natural White, framing the home's architectural details.