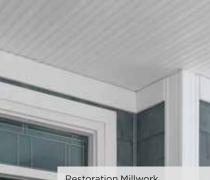

Trim: STONEfaçade Stacked Ledge Corner, Vinyl Carpentry' & Restoration Millwork'.

#### **MOLDING & TRIM**

Vinyl Carpentry is a complete line of coordinating vinyl decorative trim and accessories designed for distinction for windows, doors, corners, gables and frieze boards. Restoration Millwork' cellular PVC cuts, mills, shapes and routs like top-grade lumber so it can be handcrafted with unlimited potential.

#### **MOLDING & TRIM**

Vinyl Carpentry' soffit, decorative trim and accessories feature the look of true wood, and coordinate with all CertainTeed siding materials. Restoration Millwork\* cellular PVC comes in smooth or TrueTexture™ finish and can be handcrafted to create an unlimited range of designs.