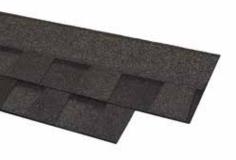

#### **SHAKES & SHINGLES**

Cedar Impressions' and Northwoods provide many options for an accent o whole house application to recreate the authentic natural wood textures and variable patterns of cedar shakes and shingles.

#### **SHAKES & SHINGLES**

Cedar Impressions' shake and shingle siding is available in several styles and features the most authentic wood look in the industry, TrueTexture™, which is molded from real cedar shingles for an authentic look. Choose from Sawmill, Perfection and Rough-Split finishes.

#### **Realistic / Distinctive / Timeless**

Cedar Impressions® and Northwoods® shakes and shingles create the naturally rustic, true-cedar appearance without the high cost of upkeep.