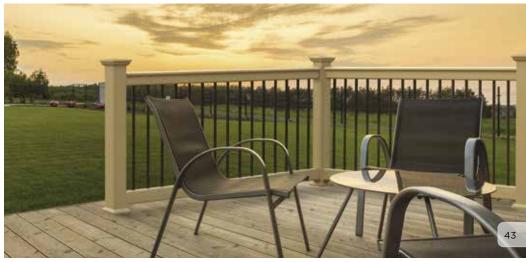

## Create an Open-air Room

Create an outdoor room for every occasion, whether it's a porch, overlook, balcony, patio or just a shady corner. In the home at right, multiple decks overlook the water. From the ruggedly beautiful shake-style siding to the distinctive railing outlining the decking, every exterior element is designed to stay beautiful with hardly a care – so you can spend more time with friends and family.

Railing system is Oxford vinyl with square balusters in White.

Cedar Impressions Double 7" Staggered Perfection and Board & Batten Single 8" in Cypress with Kingston vinyl railing with square balusters in White.