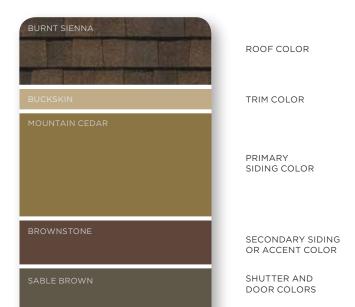

OR ACCENT COLOR

22

SECONDARY SIDING

SHUTTER AND DOOR COLORS

ROOF COLOR

TRIM COLOR

PRIMARY SIDING COLOR

## WARM AND INVITING

Colors like red, yellow and brown are a good choice when you want to highlight distinctive exterior features. These warm tones evoke the glow of summer and give your home a welcoming feel. Monogram blends and Cedar Impressions Ageless Cedar™ color blends are available in these tones, calling to mind the natural beauty of fresh-cut wood. Warm tans and grays make excellent accents. Trim in darker shades (Autumn Red and Mountain Cedar) adds a nice contrast.

This home shows warm tones accented with Colonial White Vinyl Carpentry trim: Cedar Impressions Double 7" Perfection Shingles in Mountain Cedar with an accent of Board & Batten Single 8" in Natural Clay. Finishing the look are Landmark\* roofing in Weathered Wood with stone and metal roofing in complementing warm shades.