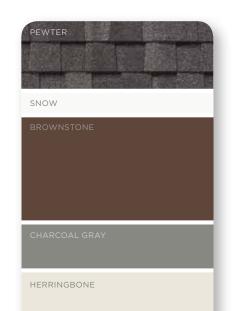

OR ACCENT COLOR

22

SECONDARY SIDING

SHUTTER AND DOOR COLORS

ROOF COLOR

TRIM COLOR

PRIMARY SIDING COLOR

COLONIAL WHITE

SANDSTONE BEIGE

| WEATHERED WOOD |                                     |
|----------------|-------------------------------------|
|                | ROOF COLOR                          |
| SNOW           | TRIM COLOR                          |
| SEAGRASS       |                                     |
|                | PRIMARY<br>SIDING COLOR             |
| STERLING GRAY  | SECONDARY SIDING<br>OR ACCENT COLOR |
| SPRUCE         | SHUTTER AND<br>DOOR COLORS          |