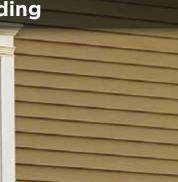

#### HORIZONTAL SIDING

CertainTeed horizontal siding includes traditional clapboard, dutchlap and beaded styles in a full range textures and colors, as well as insulated profiles. Monogram<sup>®</sup> has an industry leading spectrum ranging from deep rich shades to semi-transparent blend colors.