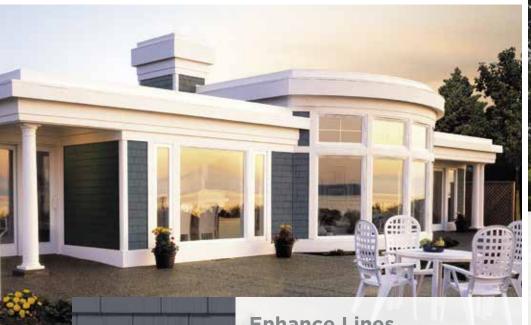

#### **Enhance Lines**

Cedar Impressions Perfection Shingles in Pacific Blue add texture and create high contrast with Restoration Millwork trim in Natural White, framing the home's architectural details.