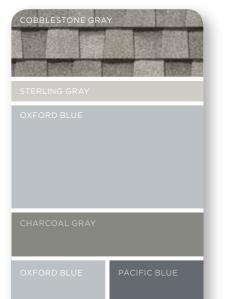

#### Roofing: Landmark in Moire Black

Siding: Cedar Impressions Double 7" Perfection Shingles in Sterling Gray and Single 6-1/3" Perfection Scallops in Granite Gray

Trim: Restoration Millwork in Natural White. Corner Trim is Cedar Impressions matching mitered corner in Sterling Gray

Perfection Shingles in Granite Gray. The cool blue works well with the neutral gray and a pop of white on the trim to accentuate the lines of the house.

SNOW

CHARCOAL BLACK

GEORGETOWN GRAY

SANDSTONE BEIGE

## **COOL AND FRESH**

Blues, greens and cool grays create the peaceful look of calm water under a clear sky. They work especially well in northern and coastal areas where natural light changes more dramatically with the seasons. Trim in a cool neutral tone (for example, charcoal gray or sterling gray) provides an attractive counterpoint to more colorful siding – think Pacific Blue, Forest or Spruce.

### SUBTLE AND CALM

If your home's exterior has a lot of design elements, closely related colors will unify and simplify its appearance. A monochromatic approach – based on different shades of the same color – will have a similar effect. The color palette can be either cool (Sterling Gray walls, Oxford Blue gables, Pacific Blue trim) or warm (Buckskin walls with Savannah Wicker trim); the idea is to limit contrast for a relaxed vibe. Mixing cool and warm colors with similar intensity also works well.