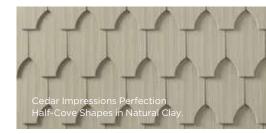

#### **Cedar Impressions Polymer Shingles:**

- Individual 5" Sawmill
- Triple 5" Straight Edge Sawmill
- Single 7" Straight Edge Perfection
- Double 7" Straight Edge Perfection
- Double 7" Staggered Perfection
- Single 6-1/3" Shapes: Scallop, Octagon, Half-Cove