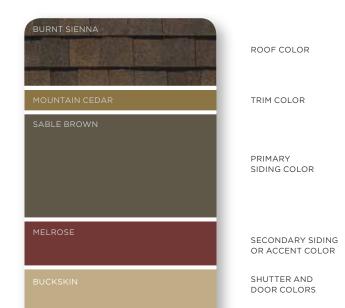

#### Roofing: Landmark in Resawn Shake

Siding: Cedar Impressions Double 7" Straight Edge Perfection Shingles in Natural Clay and Cedar Impressions Single 6-1/3" Scallop in Autumn Red.

Trim: Restoration Millwork in Sable Brown\*

Corner Trim: Cedar Impressions matching mitered corner in Natural Clay

This home has a warm theme and the colors are stronger than a typical home.

OR ACCENT COLOR

22

SECONDARY SIDING

SHUTTER AND DOOR COLORS

ROOF COLOR

TRIM COLOR

PRIMARY SIDING COLOR