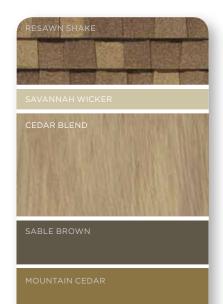

Siding: Cedar Impressions Double 7" Straight Edge Perfection Shingles in Desert Tan and Monogram Double 4" Clapboard in Desert Tan

Trim: Vinyl Carpentry in Savannah Wicker

This home has a warm yet subtle theme because the similar colors used.

## WARM AND INVITING

Colors like red, yellow and brown are a good choice when you want to highlight distinctive exterior features. These warm tones evoke the glow of summer and give your home a welcoming feel. Monogram blends and Cedar Impressions Ageless Cedar™ color blends are available in these tones, calling to mind the natural beauty of fresh-cut wood. Warm tans and grays make excellent accents. Trim in darker shades (Autumn Red and Mountain Cedar) adds a nice contrast.

This home shows warm tones accented with Colonial White Vinyl Carpentry trim: Cedar Impressions Double 7" Perfection Shingles in Mountain Cedar with an accent of Board & Batten Single 8" in Natural Clay. Finishing the look are Landmark\* roofing in Weathered Wood with stone and metal roofing in complementing warm shades.

## **Color Tools from CertainTeed**

Siding: Cedar Impressions Double 7" Straight Edge Perfection Shingles in Sable Brown and Board & Batten Vertical Siding in Savannah Wicker. Trim: Crown molding and lineals in Colonial White, with green shutters.