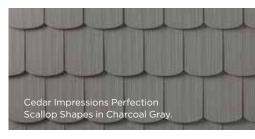

#### **Cedar Impressions Polymer Shingles:**

- Individual 5" Sawmill
- Triple 5" Straight Edge Sawmill
- Single 7" Straight Edge Perfection
- Double 7" Straight Edge Perfection
- Double 7" Staggered Perfection
- Single 6-1/3" Shapes: Scallop, Octagon, Half-Cove