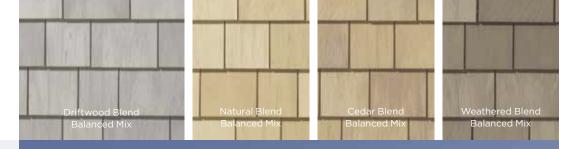

#### **Blend It**

din a

Capture the beautiful impressions of natural cedar. Cedar Impressions Individual 5" Sawmill Shingles Ageless Cedar™ Color Blends capture the appearance of Eastern White Cedar and Western Red Cedar at various life stages. They also enable the selection of random color patterns (light, medium and dark) within each color blend. Each application is truly one of a kind because of the innovative, industry-first color blending throughout the shingles.

198

Cedar Impressions<sup>®</sup> Individual 5" Sawmill Shingles in Driftwood Blend balanced mix

Cedar Impressions Single 6-1/3" Perfection Half-Cove Shapes in Pacific Blue