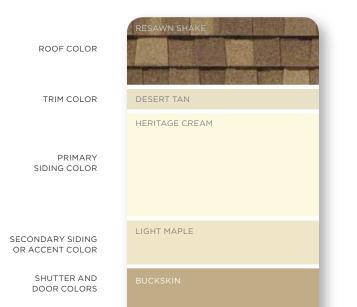

Siding: Cedar Impressions Double 7" Straight Edge Perfection Shingles in Desert Tan and Monogram Double 4" Clapboard in Desert Tan

Trim: Vinyl Carpentry in Savannah Wicker

This home has a warm yet subtle theme because the similar colors used.

#### Roofing: Landmark in Resawn Shake

Siding: Cedar Impressions Double 7" Straight Edge Perfection Shingles in Natural Clay and Cedar Impressions Single 6-1/3" Scallop in Autumn Red.

Trim: Restoration Millwork in Sable Brown\*

OR ACCENT COLOR

22

SECONDARY SIDING

SHUTTER AND DOOR COLORS

ROOF COLOR

TRIM COLOR

PRIMARY SIDING COLOR