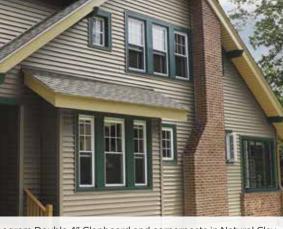

#### **SOFFIT & VENTILATION**

CertainTeed's hidden and fully vented soffit protects against damage to roofing materials and structure,while increasing comfort inside the home and saving energy

Traditional clapboard, dutchlap and beaded profiles are classic styles for whole house applications. Board & Batten is an excellent style for accents to breezeways, gables, garages or cottages. All styles provide beauty and superior performance to enhance any home.

#### HORIZONTAL SIDING

CertainTeed horizontal siding includes traditional clapboard, dutchlap and beaded styles in a full range textures and colors, as well as insulated profiles. Monogram<sup>®</sup> has an industry leading spectrum ranging from deep rich shades to semi-transparent blend colors.