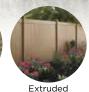

#### Innovative / Attractive / Tough

Bufftech<sup>\*</sup> molded and extruded fence provide secure privacy with stone and wood textures, and extruded vinyl fence comes in many styles from picket to privacy. All fence products are reinforced.