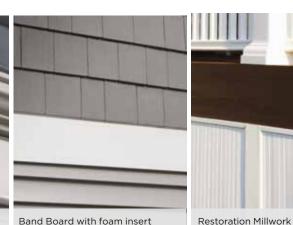

Crown molding is a classic accent to top off door or window trim.

Band Board with foam insert can create a transition between two siding styles.

Beadboard works well

for finishing under porches.

Custom porch columns with Restoration Millwork sheets and molding.