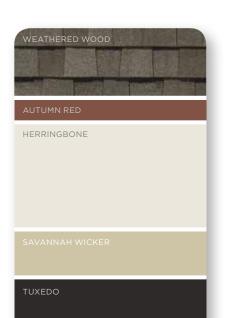

COLONIAL WHITE

SANDSTONE BEIGE

| WEATHERED WOOD |                                     |
|----------------|-------------------------------------|
|                | ROOF COLOR                          |
| SNOW           | TRIM COLOR                          |
| SEAGRASS       |                                     |
|                | PRIMARY<br>SIDING COLOR             |
| STERLING GRAY  | SECONDARY SIDING<br>OR ACCENT COLOR |
| SPRUCE         | SHUTTER AND<br>DOOR COLORS          |