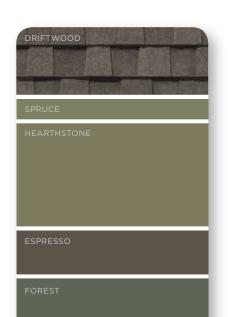

## **COOL AND FRESH**

Blues, greens and cool grays create the peaceful look of calm water under a clear sky. They work especially well in northern and coastal areas where natural light changes more dramatically with the seasons. Trim in a cool neutral tone (for example, charcoal gray or sterling gray) provides an attractive counterpoint to more colorful siding – think Pacific Blue, Forest or Spruce.

## WARM AND INVITING

Colors like red, yellow and brown are a good choice when you want to highlight distinctive exterior features. These warm tones evoke the glow of summer and give your home a welcoming feel. Monogram blends and Cedar Impressions Ageless Cedar™ color blends are available in these tones, calling to mind the natural beauty of fresh-cut wood. Warm tans and grays make excellent accents. Trim in darker shades (Autumn Red and Mountain Cedar) adds a nice contrast.