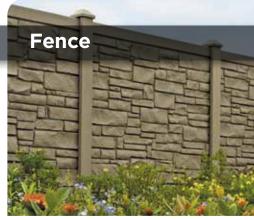

#### FENCE

CertainTeed fence products redefine a home's exterior living spaces with long-lasting beauty and performance. Fence styles include traditional, semi-private contemporary, post & rail and privacy.

#### FENCE

CertainTeed offers a broad range of fence products available in multiple textures and styles with a wide color palette that define your outdoor living spaces.

Fence: Bufftech Sherwood™ in Red Cedar.